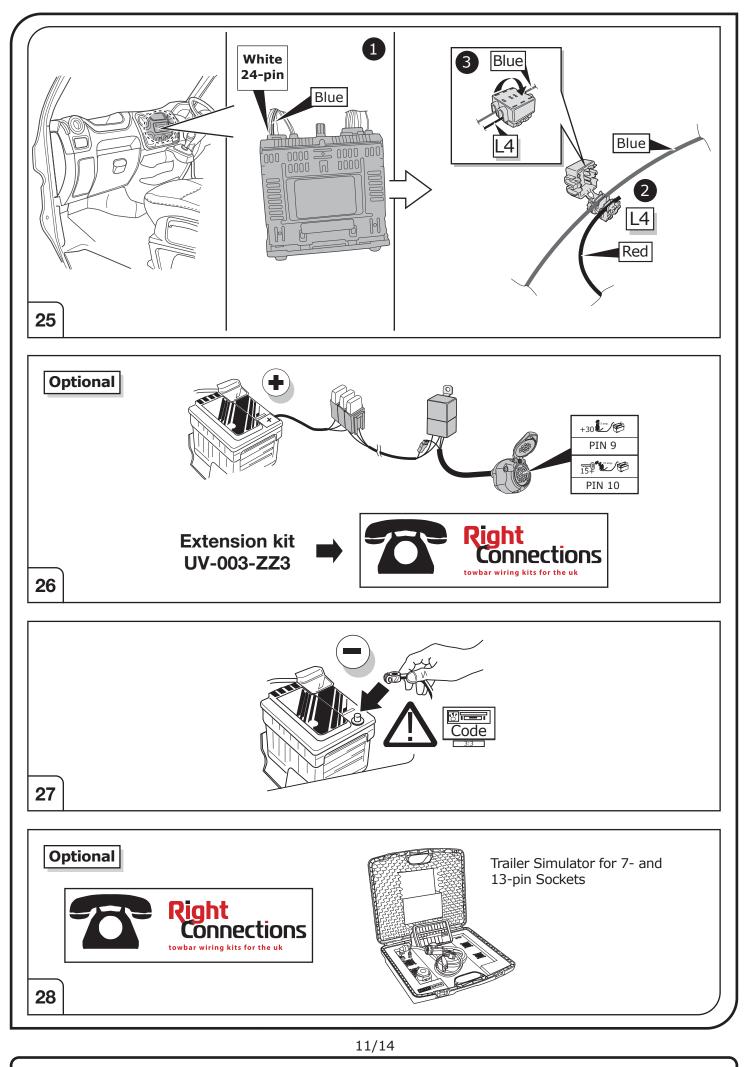

#### SYMBOL EXPLANATION

| -៉ុុ-                   | Left (58-L) respectively<br>Right (58-R) tail light             |
|-------------------------|-----------------------------------------------------------------|
| 54 (STOP)               | Stop light (54) /<br>high mounted, third stop light (54)        |
|                         | Turn signal indicator left                                      |
| R                       | Turn signal indicator right                                     |
| O≢                      | Rear fog light(s)                                               |
| Reverse 05              | Reversing light(s)                                              |
| 30+                     | Permanent power supply /<br>13pin socket, chamber 9             |
| 15+                     | Charging wire for trailer battery /<br>13pin socket, chamber 10 |
|                         | Trailer / trailer recognition                                   |
| +30                     | Permanent current power supply                                  |
| <u> </u>                | Ground or Earth (31)                                            |
| $\overline{\mathbf{O}}$ | Ground connection battery terminal lug                          |
| •                       | Positive connection battery terminal lug                        |

|              | Cigarette lighter /<br>accessory socket |
|--------------|-----------------------------------------|
|              | Loudspeaker / buzzer                    |
|              | Park Distance Control                   |
|              | Switch / source of function             |
| •            | Connect together                        |
| <b>+</b>     | Disconnect                              |
| ×            | Look at / See further information       |
|              | Look carefully at selected area         |
| $\checkmark$ | Present / Occupied / OK                 |
| $\mathbf{X}$ | Not present / Not occupied / Not OK     |
| D ((((       | Acoustic indication                     |
|              | Attention / important advice            |
| 20 Amp.      | Fuse / fuse capacity 20 Ampère          |