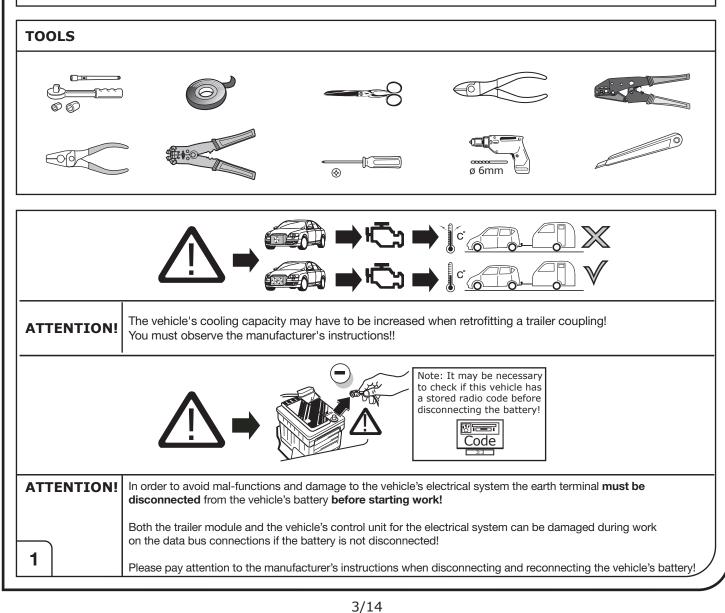

## **IMPORTANT!**

This electric kit has to be installed by a professional workshop or a suitable qualified person.

The installation instructions must have been read and fully understood before the start of any installation. Please contact your wiring kit provider or the hotline shown in the footer should you need assistance!

Make sure the vehicle is approved/homologated by the manufacturer to tow a trailer!

Also please check that there is a definite compatibility between this vehicle and the electric kit!

Following the installation of the electric kit, the fitting instructions should be kept together with the vehicle service document and vehicle handbook. The fitting instructions contain important information relating to the use and function of the towing kit as well as for any diagnostic or activation process, that might have to be repeated in the future (e.g. after the performance of a vehicle software update).

All warranty claims will be forfeited if the electric kit or components contained therein are used incorrectly or modified. If a towing socket adaptor has been used to connect to the trailer or bike rack, this must be removed from the trailer socket once the trailer or bike rack has been disconnected.