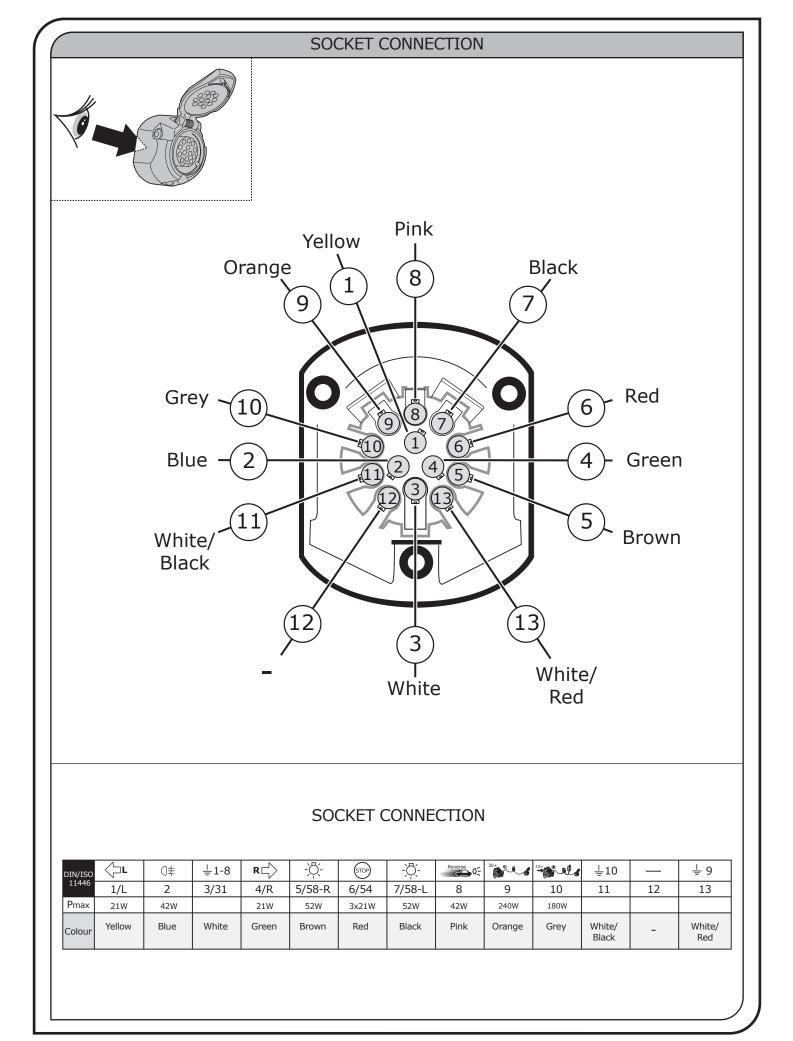

#### SYMBOL EXPLANATION

| -៉ុុ-                   | Left (58-L) respectively<br>Right (58-R) tail light             |
|-------------------------|-----------------------------------------------------------------|
| 54 (STOP)               | Stop light (54) /<br>high mounted, third stop light (54)        |
|                         | Turn signal indicator left                                      |
| R                       | Turn signal indicator right                                     |
| O≢                      | Rear fog light(s)                                               |
| Reverse 05              | Reversing light(s)                                              |
| 30+                     | Permanent power supply /<br>13pin socket, chamber 9             |
| 15+                     | Charging wire for trailer battery /<br>13pin socket, chamber 10 |
|                         | Trailer / trailer recognition                                   |
| +30                     | Permanent current power supply                                  |
| <u> </u>                | Ground or Earth (31)                                            |
| $\overline{\mathbf{O}}$ | Ground connection battery terminal lug                          |
| •                       | Positive connection battery terminal lug                        |

|              | Cigarette lighter /<br>accessory socket |
|--------------|-----------------------------------------|
|              | Loudspeaker / buzzer                    |
|              | Park Distance Control                   |
|              | Switch / source of function             |
| •            | Connect together                        |
| <b>+</b>     | Disconnect                              |
| ×            | Look at / See further information       |
|              | Look carefully at selected area         |
| $\checkmark$ | Present / Occupied / OK                 |
| $\mathbf{X}$ | Not present / Not occupied / Not OK     |
| D ((((       | Acoustic indication                     |
|              | Attention / important advice            |
| 20 Amp.      | Fuse / fuse capacity 20 Ampère          |