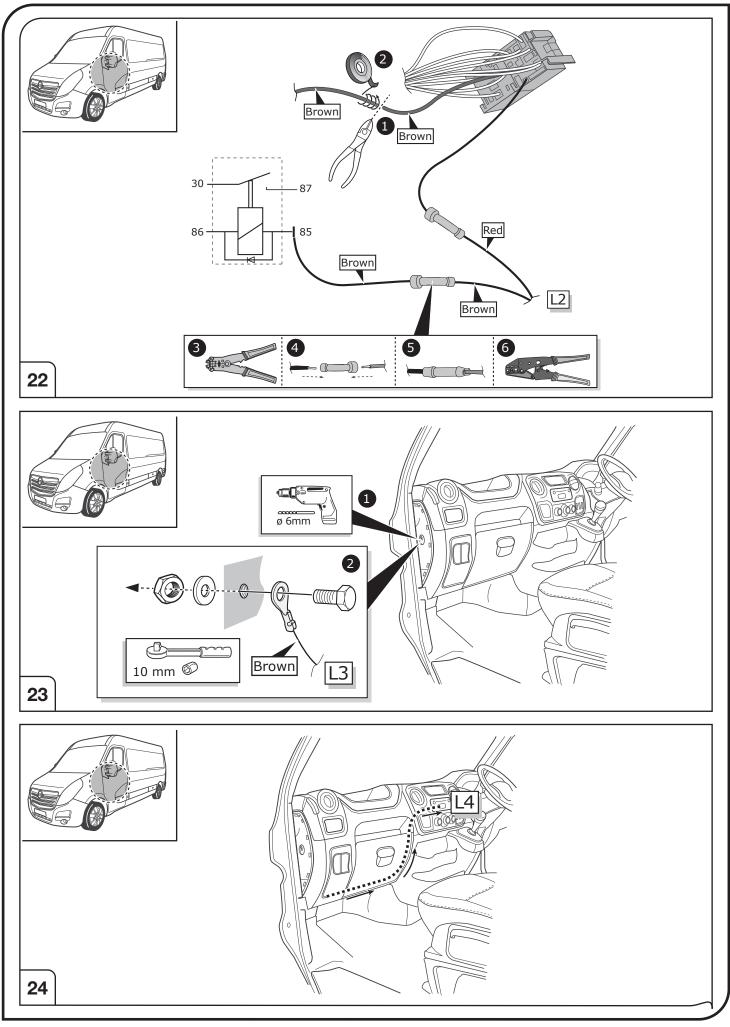

#### SYMBOL EXPLANATION

| -៉ុុ-                   | Left (58-L) respectively<br>Right (58-R) tail light             |
|-------------------------|-----------------------------------------------------------------|
| 54 (STOP)               | Stop light (54) /<br>high mounted, third stop light (54)        |
|                         | Turn signal indicator left                                      |
| R                       | Turn signal indicator right                                     |
| O≢                      | Rear fog light(s)                                               |
| Reverse 05              | Reversing light(s)                                              |
| 30+                     | Permanent power supply /<br>13pin socket, chamber 9             |
| 15+                     | Charging wire for trailer battery /<br>13pin socket, chamber 10 |
|                         | Trailer / trailer recognition                                   |
| +30                     | Permanent current power supply                                  |
| <u> </u>                | Ground or Earth (31)                                            |
| $\overline{\mathbf{O}}$ | Ground connection battery terminal lug                          |
| •                       | Positive connection battery terminal lug                        |

|              | Cigarette lighter /<br>accessory socket |
|--------------|-----------------------------------------|
|              | Loudspeaker / buzzer                    |
|              | Park Distance Control                   |
|              | Switch / source of function             |
| •            | Connect together                        |
| <b>+</b>     | Disconnect                              |
| ×            | Look at / See further information       |
|              | Look carefully at selected area         |
| $\checkmark$ | Present / Occupied / OK                 |
| $\mathbf{X}$ | Not present / Not occupied / Not OK     |
| D ((((       | Acoustic indication                     |
|              | Attention / important advice            |
| 20 Amp.      | Fuse / fuse capacity 20 Ampère          |