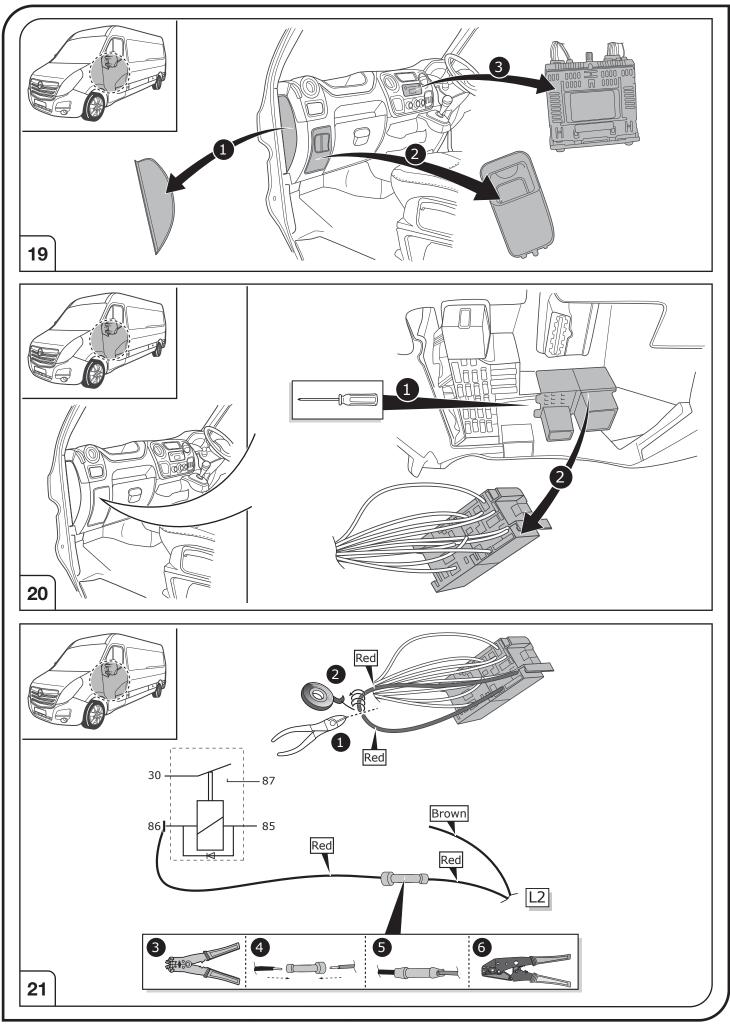

#### SYMBOL EXPLANATION

| -៉ុុ-                   | Left (58-L) respectively<br>Right (58-R) tail light             |
|-------------------------|-----------------------------------------------------------------|
| 54 (STOP)               | Stop light (54) /<br>high mounted, third stop light (54)        |
|                         | Turn signal indicator left                                      |
| R                       | Turn signal indicator right                                     |
| O≢                      | Rear fog light(s)                                               |
| Reverse 05              | Reversing light(s)                                              |
| 30+                     | Permanent power supply /<br>13pin socket, chamber 9             |
| 15+                     | Charging wire for trailer battery /<br>13pin socket, chamber 10 |
|                         | Trailer / trailer recognition                                   |
| +30                     | Permanent current power supply                                  |
| <u> </u>                | Ground or Earth (31)                                            |
| $\overline{\mathbf{O}}$ | Ground connection battery terminal lug                          |
| •                       | Positive connection battery terminal lug                        |

|              | Cigarette lighter /<br>accessory socket |
|--------------|-----------------------------------------|
|              | Loudspeaker / buzzer                    |
|              | Park Distance Control                   |
|              | Switch / source of function             |
| •            | Connect together                        |
| <b>+</b>     | Disconnect                              |
| ×            | Look at / See further information       |
|              | Look carefully at selected area         |
| $\checkmark$ | Present / Occupied / OK                 |
| $\mathbf{X}$ | Not present / Not occupied / Not OK     |
| D ((((       | Acoustic indication                     |
|              | Attention / important advice            |
| 20 Amp.      | Fuse / fuse capacity 20 Ampère          |