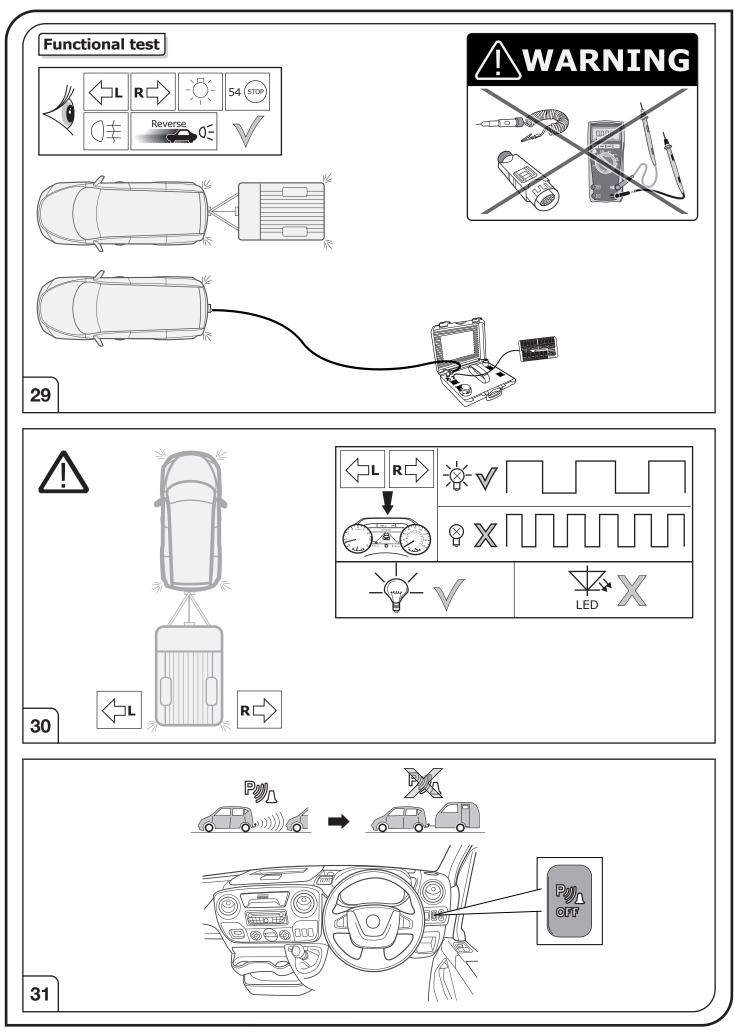

➔ If in doubt, limit the time for troubleshooting to a max of 0,5 hours and call our Technical Support Team!

Please follow our instructions carefully and always test the towing electrics using a true lighting board or a specifically designed bulb tester. If an LED tester is used, ensure it is equipped with correct load resistors or malfunctions will occur!

Depending on the type of trailer module used in this electric kit, diagnostic interrogation with the vehicle's electrical system may be limited or will not function. The error memory inside the trailer module may not be able to be accessed by vehicle manufacturers diagnostic system.

Error logs relating to the trailer electrical equipment, that may be generated in the vehicle manufacturers diagnostic system as a result of a test procedure, may be due to the incorrect installation of the towing electric kit or the false activation of the trailer module.