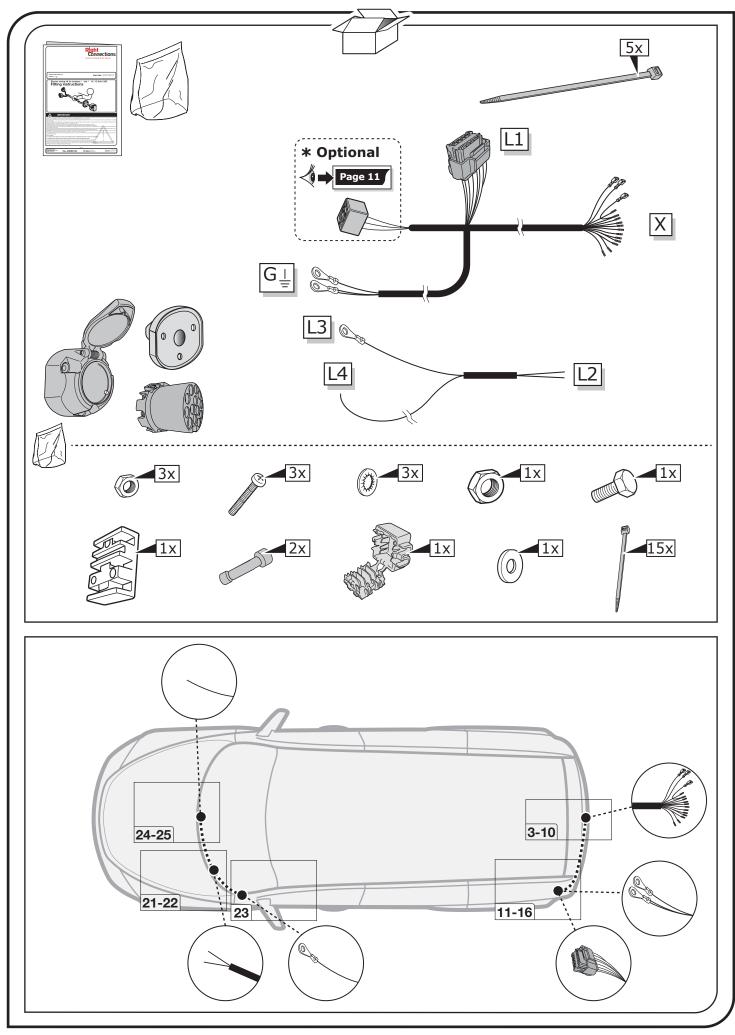

Part No: NI-141-13M

## Electric wiring kit for towbars / 13-pin / 12 Volt / ISO 11446 Fitting instructions