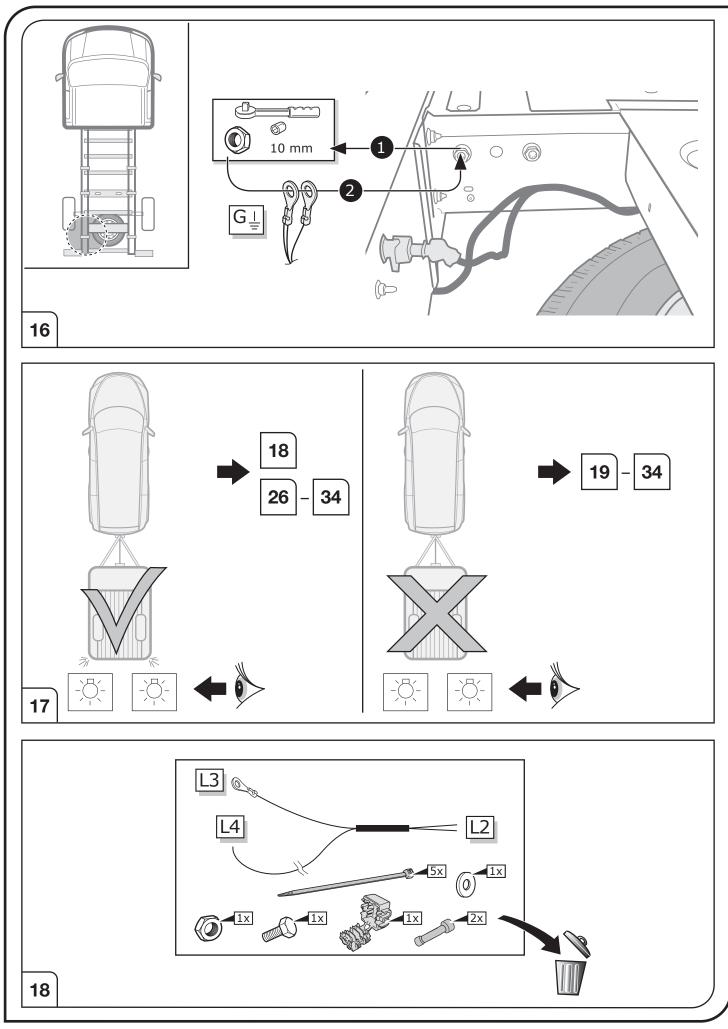

#### SYMBOL EXPLANATION

| -៉ុុ-                   | Left (58-L) respectively<br>Right (58-R) tail light             |
|-------------------------|-----------------------------------------------------------------|
| 54 (STOP)               | Stop light (54) /<br>high mounted, third stop light (54)        |
|                         | Turn signal indicator left                                      |
| R                       | Turn signal indicator right                                     |
| O≢                      | Rear fog light(s)                                               |
| Reverse 05              | Reversing light(s)                                              |
| 30+                     | Permanent power supply /<br>13pin socket, chamber 9             |
| 15+                     | Charging wire for trailer battery /<br>13pin socket, chamber 10 |
|                         | Trailer / trailer recognition                                   |
| +30                     | Permanent current power supply                                  |
| <u> </u>                | Ground or Earth (31)                                            |
| $\overline{\mathbf{O}}$ | Ground connection battery terminal lug                          |
| •                       | Positive connection battery terminal lug                        |

|              | Cigarette lighter /<br>accessory socket |
|--------------|-----------------------------------------|
|              | Loudspeaker / buzzer                    |
|              | Park Distance Control                   |
|              | Switch / source of function             |
| •            | Connect together                        |
| <b>+</b>     | Disconnect                              |
| ×            | Look at / See further information       |
|              | Look carefully at selected area         |
| $\checkmark$ | Present / Occupied / OK                 |
| $\mathbf{X}$ | Not present / Not occupied / Not OK     |
| D ((((       | Acoustic indication                     |
|              | Attention / important advice            |
| 20 Amp.      | Fuse / fuse capacity 20 Ampère          |