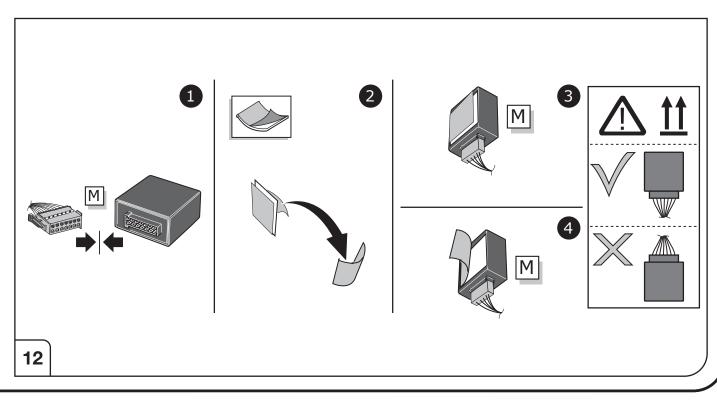

## SYMBOL EXPLANATION

| -'Ŏ҉-         | Left (58-L) respectively<br>Right (58-R) tail light             |
|---------------|-----------------------------------------------------------------|
| 54 STOP       | Stop light (54) /<br>high mounted, third stop light (54)        |
|               | Turn signal indicator left                                      |
|               | Turn signal indicator right                                     |
| <br>↓         | Rear fog light(s)                                               |
| Reverse 05    | Reversing light(s)                                              |
| 30+           | Permanent power supply /<br>13pin socket, chamber 9             |
|               | Charging wire for trailer battery /<br>13pin socket, chamber 10 |
|               | Trailer / trailer recognition                                   |
| B+/30         | Permanent current power supply                                  |
| <u> </u>      | Ground or Earth (31)                                            |
| $\overline{}$ | Ground connection battery terminal lug                          |
| +             | Positive connection battery terminal lug                        |
|               |                                                                 |

|              | Cigarette lighter /<br>accessory socket |
|--------------|-----------------------------------------|
|              | Loudspeaker / buzzer                    |
|              | Park Distance Control                   |
|              | Switch / source of function             |
| • •          | Connect together                        |
|              | Disconnect                              |
| 4            | Look at / See further information       |
|              | Look carefully at selected area         |
| $\checkmark$ | Present / Occupied / OK                 |
| $\square$    | Not present / Not occupied / Not OK     |
| D ((((       | Acoustic indication                     |
|              | Attention / important advice            |
| 20 Amp.      | Fuse / fuse capacity 20 Ampère          |