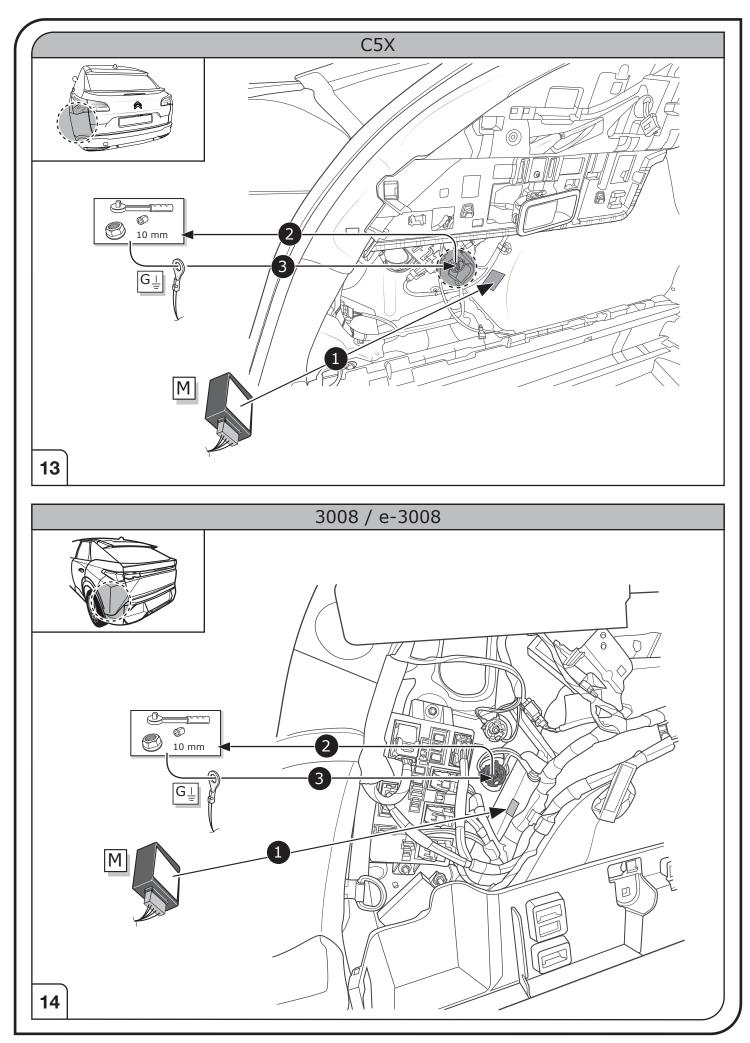

## SYMBOL EXPLANATION

| -'Ŏ҉-         | Left (58-L) respectively<br>Right (58-R) tail light             |
|---------------|-----------------------------------------------------------------|
| 54 STOP       | Stop light (54) /<br>high mounted, third stop light (54)        |
|               | Turn signal indicator left                                      |
|               | Turn signal indicator right                                     |
| <br>↓         | Rear fog light(s)                                               |
| Reverse 05    | Reversing light(s)                                              |
| 30+           | Permanent power supply /<br>13pin socket, chamber 9             |
|               | Charging wire for trailer battery /<br>13pin socket, chamber 10 |
|               | Trailer / trailer recognition                                   |
| B+/30         | Permanent current power supply                                  |
| <u> </u>      | Ground or Earth (31)                                            |
| $\overline{}$ | Ground connection battery terminal lug                          |
| +             | Positive connection battery terminal lug                        |
|               |                                                                 |

|              | Cigarette lighter /<br>accessory socket |
|--------------|-----------------------------------------|
|              | Loudspeaker / buzzer                    |
|              | Park Distance Control                   |
|              | Switch / source of function             |
| • •          | Connect together                        |
|              | Disconnect                              |
| 4            | Look at / See further information       |
|              | Look carefully at selected area         |
| $\checkmark$ | Present / Occupied / OK                 |
| $\square$    | Not present / Not occupied / Not OK     |
| D ((((       | Acoustic indication                     |
|              | Attention / important advice            |
| 20 Amp.      | Fuse / fuse capacity 20 Ampère          |