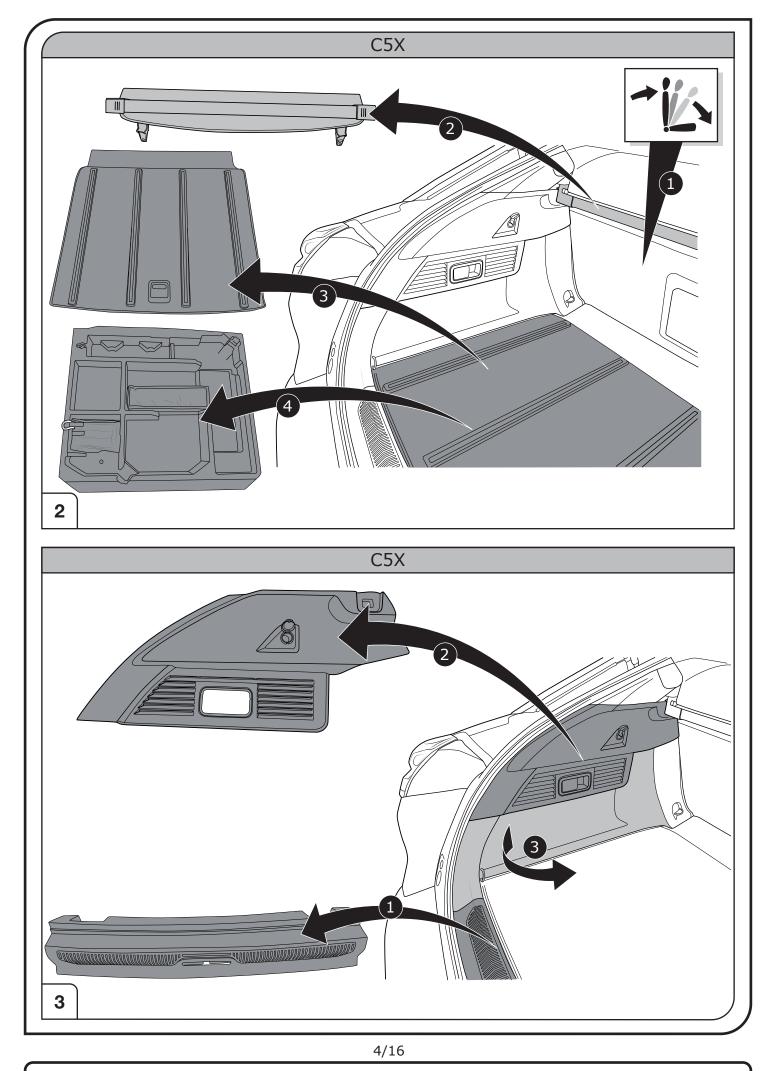

source of function             |
| • •          | Connect together                        |
|              | Disconnect                              |
| 4            | Look at / See further information       |
|              | Look carefully at selected area         |
| $\checkmark$ | Present / Occupied / OK                 |
| $\square$    | Not present / Not occupied / Not OK     |
| D ((((       | Acoustic indication                     |
|              | Attention / important advice            |
| 20 Amp.      | Fuse / fuse capacity 20 Ampère          |



3/16

Right Connections UK Ltd Unit 503 Queensway Business Park TELFORD TF1 7UL UK

SALES: +44 (0)1952 608750 - Option 1 TECHNICAL: +44 (0)1952 608750 - Option 2

Web: www.rightconnections.co.uk Email: Technical@rightconnect.co.uk



SALES: +44 (0)1952 608750 - Option 1 TECHNICAL: +44 (0)1952 608750 - Option 2

Web: www.rightconnections.co.uk Email: Technical@rightconnect.co.uk



SALES: +44 (0)1952 608750 - Option 1 TECHNICAL: +44 (0)1952 608750 - Option 2

Web: www.rightconnections.co.uk Email: Technical@rightconnect.co.uk



SALES: +44 (0)1952 608750 - Option 1 TECHNICAL: +44 (0)1952 608750 - Option 2 Web: www.rightconnections.co.uk Email: Technical@rightconnect.co.uk







Right Connections UK Ltd Unit 503 Queensway Business Park TELFORD TF1 7UL UK

SALES: +44 (0)1952 608750 - Option 1 TECHNICAL: +44 (0)1952 608750 - Option 2

Web: www.rightconnections.co.uk Email: Technical@rightconnect.co.uk



Right Connections UK Ltd Unit 503 Queensway Business Park TELFORD TF1 7UL UK

SALES: +44 (0)1952 608750 - Option 1 TE