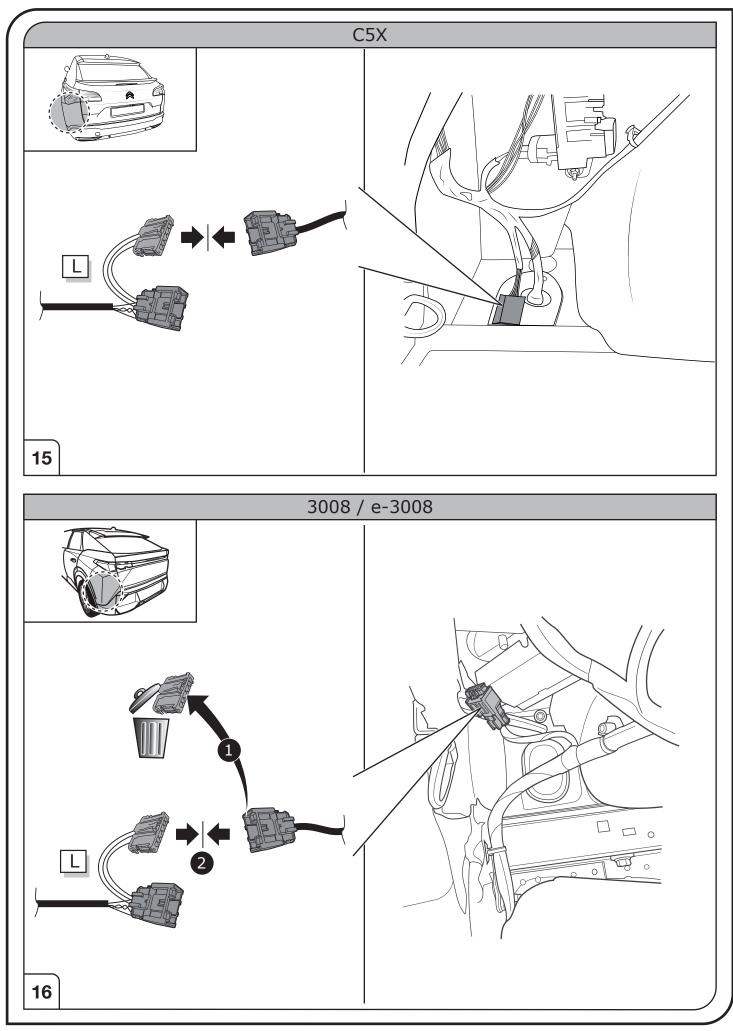

## SYMBOL EXPLANATION

| -'Ŏ҉-         | Left (58-L) respectively<br>Right (58-R) tail light             |
|---------------|-----------------------------------------------------------------|
| 54 STOP       | Stop light (54) /<br>high mounted, third stop light (54)        |
|               | Turn signal indicator left                                      |
|               | Turn signal indicator right                                     |
| <br>↓         | Rear fog light(s)                                               |
| Reverse 05    | Reversing light(s)                                              |
| 30+           | Permanent power supply /<br>13pin socket, chamber 9             |
|               | Charging wire for trailer battery /<br>13pin socket, chamber 10 |
|               | Trailer / trailer recognition                                   |
| B+/30         | Permanent current power supply                                  |
| <u> </u>      | Ground or Earth (31)                                            |
| $\overline{}$ | Ground connection battery terminal lug                          |
| +             | Positive connection battery terminal lug                        |
|               |                                                                 |

|              | Cigarette lighter /<br>accessory socket |
|--------------|-----------------------------------------|
|              | Loudspeaker / buzzer                    |
|              | Park Distance Control                   |
|              | Switch / source of function             |
| • •          | Connect together                        |
|              | Disconnect                              |
| 4            | Look at / See further information       |
|              | Look carefully at selected area         |
| $\checkmark$ | Present / Occupied / OK                 |
| $\square$    | Not present / Not occupied / Not OK     |
| D ((((       | Acoustic indication                     |
|              | Attention / important advice            |
| 20 Amp.      | Fuse / fuse capacity 20 Ampère          |