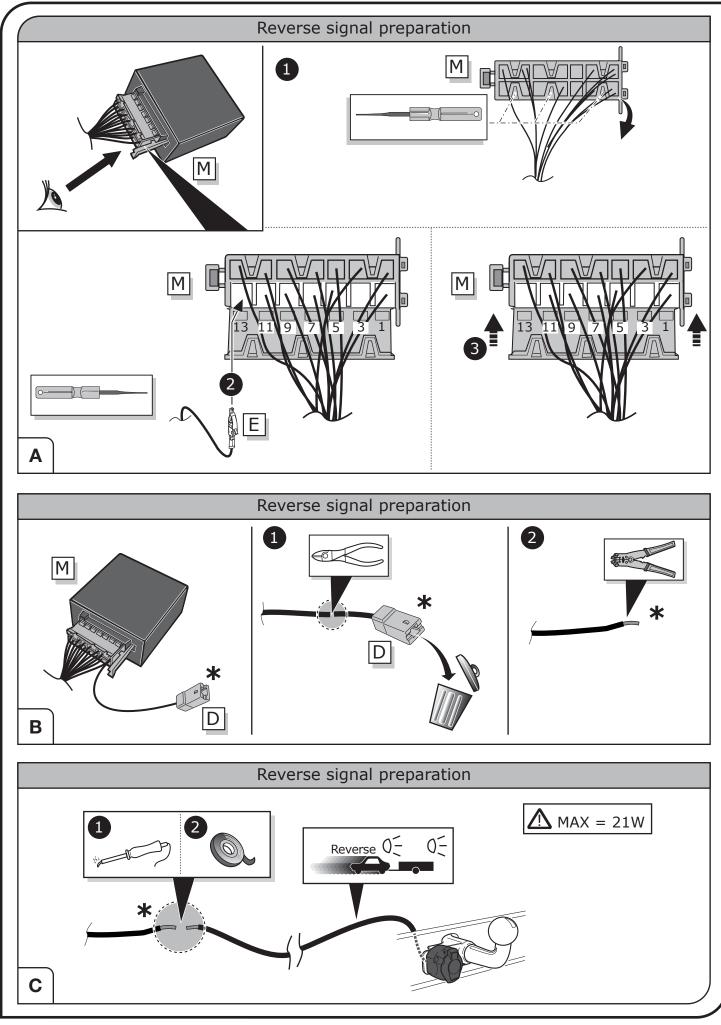

0 - Option 1 TECHNICAL: +44 (0)1952 608750 - Option 2

Web: www.rightconnections.co.uk Email: Technical@rightconnect.co.uk



Right Connections UK Ltd Unit 503 Queensway Business Park TELFORD TF1 7UL UK

SALES: +44 (0)1952 608750 - Option 1 TECHNICAL: +44 (0)1952 608750 - Option 2

Web: www.rightconnections.co.uk Email: Technical@rightconnect.co.uk



SALES: +44 (0)1952 608750 - Option 1 TECHNICAL: +44 (0)1952 608750 - Option 2

Web: www.rightconnections.co.uk Email: Technical@rightconnect.co.uk



SALES: +44 (0)1952 608750 - Option 1 TECHNICAL: +44 (0)1952 608750 - Option 2 Web: www.rightconnections.co.uk Email: Technical@rightconnect.co.uk



SALES: +44 (0)1952 608750 - Option 1 TECHNICAL: +44 (0)1952 608750 - Option 2 Web: www.rightconnections.co.uk Email: Technical@rightconnect.co.uk



Right Connections UK Ltd Unit 503 Queensway Business Park TELFORD TF1 7UL UK

SALES: +44 (0)1952 608750 - Option 1 TECHNICAL: +44 (0)1952 608750 - Option 2

Web: www.rightconnections.co.uk Email: Technical@rightconnect.co.uk



SALES: +44 (0)1952 608750 - Option 1 TECHNICAL: +44 (0)1952 608750 - Option 2

Web: www.rightconnections.co.uk Email: Technical@rightconnect.co.uk



SALES: +44 (0)1952 608750 - Option 1 TECHNICAL: +44 (0)1952 608750 - Option 2

Web: www.rightconnections.co.uk Email: Technical@rightconnect.co.uk



SALES: +44 (0)1952 608750 - Option 1 TECHNICAL: +44 (0)1952 608750 - Option 2

Web: www.rightconnections.co.uk Email: Technical@rightconnect.co.uk