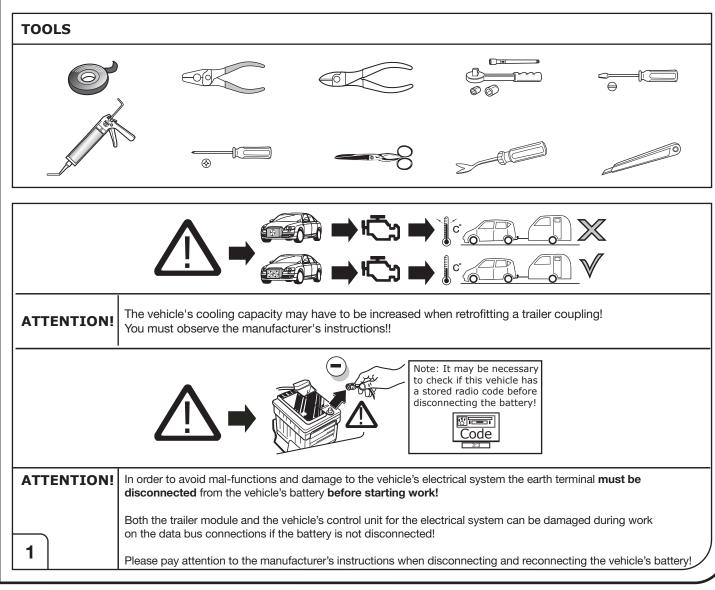

lighter /<br>accessory socket |
|--------------|-----------------------------------------|
|              | Loudspeaker / buzzer                    |
|              | Park Distance Control                   |
|              | Switch / source of function             |
| • •          | Connect together                        |
|              | Disconnect                              |
| 4            | Look at / See further information       |
|              | Look carefully at selected area         |
| $\checkmark$ | Present / Occupied / OK                 |
| $\square$    | Not present / Not occupied / Not OK     |
| D ((((       | Acoustic indication                     |
|              | Attention / important advice            |
| 20 Amp.      | Fuse / fuse capacity 20 Ampère          |



3/16

Right Connections UK Ltd Unit 503 Queensway Business Park TELFORD TF1 7UL UK

SALES: +44 (0)1952 608750 - Option 1 TECHNICAL: +44 (0)1952 608750 - Option 2

Web: www.rightconnections.co.uk Email: Technical@rightconnect.co.uk



SALES: +44 (0)1952 608750 - Option 1 TECHNICAL: +44 (0)1952 608750 - Option 2

Web: www.rightconnections.co.uk Email: Technical@rightconnect.co.uk



SALES: +44 (0)1952 608750 - Option 1 TECHNICAL: +44 (0)1952 608750 - Option 2

Web: www.rightconnections.co.uk Email: Technical@rightconnect.co.uk



SALES: +44 (0)1952 608750 - Option 1 TECHNICAL: +44 (0)1952 608750 - Option 2 Web: www.rightconnections.co.uk Email: Technical@rightconnect.co.uk







Right Connections UK Ltd Unit 503 Queensway Business Park TELFORD TF1 7UL UK

SALES: +44 (0)1952 608750 - Optio