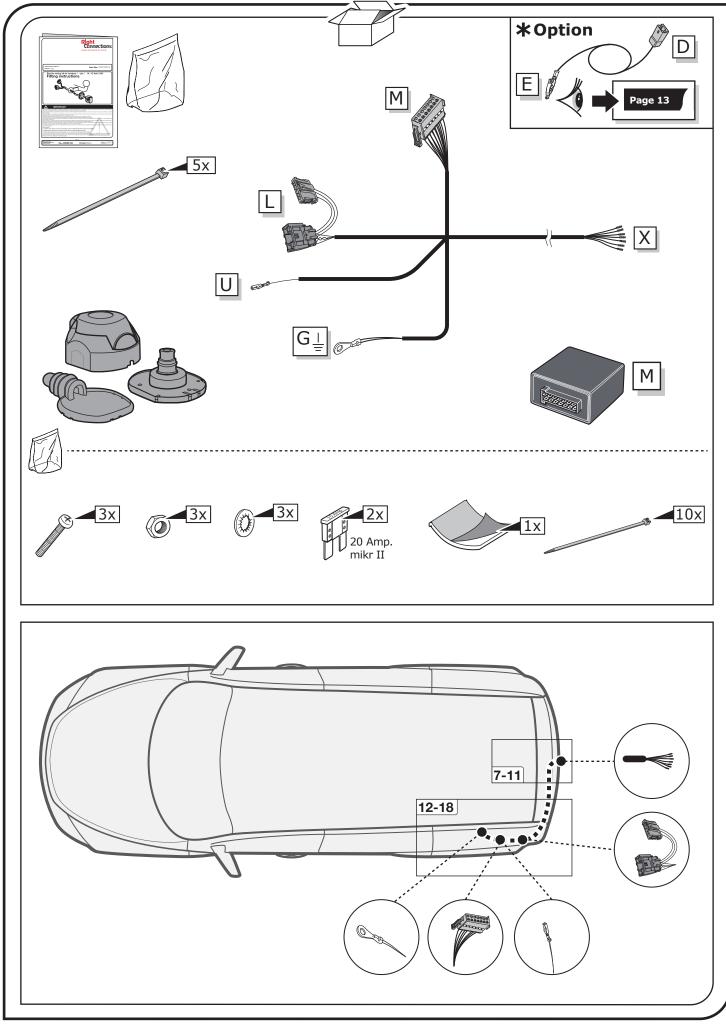

me for troubleshooting to a max of 0,5 hours and call our Technical Support Team!

Please follow our instructions carefully and always test the towing electrics using a true lighting board or a specifically designed bulb tester. If an LED tester is used, ensure it is equipped with correct load resistors or malfunctions will occur!

1/16

This instruction is subject to changes and we reserve the right to make changes to design, colour etc.

All of the data and illustrations may not be an exact representation but the text contained in this instruction must be observed!

Right Connections UK Ltd Unit 503 Queensway Business Park TELFORD TF1 7UL UK

SALES: +44 (0)1952 608750 - Option 1 TECHNICAL: +44 (0)1952 608750 - Option 2 Web: www.rightconnections.co.uk Email: Technical@rightconnect.co.uk



SALES: +44 (0)1952 608750 - Option 1 TECHNICAL: +44 (0)1952 608750 - Option 2

Web: www.rightconnections.co.uk Email: Technical@rightconnect.co.uk

## SYMBOL EXPLANATION

| -'Ŏ҉-         | Left (58-L) respectively<br>Right (58-R) tail light             |
|---------------|-----------------------------------------------------------------|
| 54 STOP       | Stop light (54) /<br>high mounted, third stop light (54)        |
|               | Turn signal indicator left                                      |
|               | Turn signal indicator right                                     |
| <br>↓         | Rear fog light(s)                                               |
| Reverse 05    | Reversing light(s)                                              |
| 30+           | Permanent power suppl