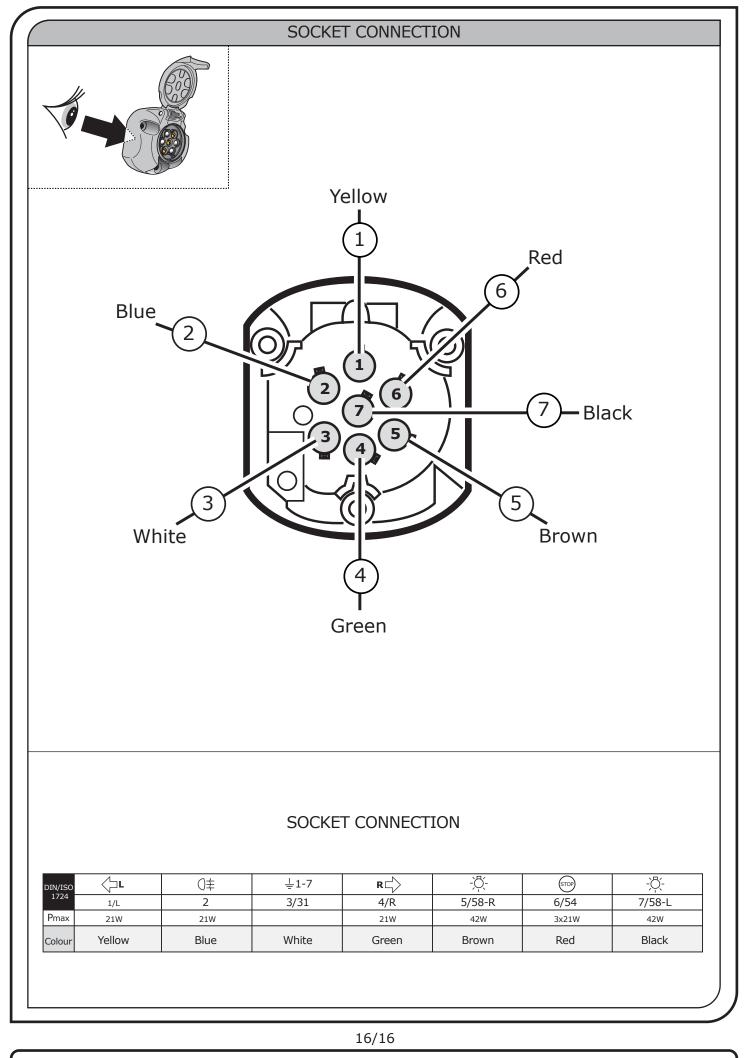

## SYMBOL EXPLANATION

| -'Ŏ҉-         | Left (58-L) respectively<br>Right (58-R) tail light             |
|---------------|-----------------------------------------------------------------|
| 54 STOP       | Stop light (54) /<br>high mounted, third stop light (54)        |
|               | Turn signal indicator left                                      |
|               | Turn signal indicator right                                     |
| <br>↓         | Rear fog light(s)                                               |
| Reverse 05    | Reversing light(s)                                              |
| 30+           | Permanent power supply /<br>13pin socket, chamber 9             |
|               | Charging wire for trailer battery /<br>13pin socket, chamber 10 |
|               | Trailer / trailer recognition                                   |
| B+/30         | Permanent current power supply                                  |
| <u> </u>      | Ground or Earth (31)                                            |
| $\overline{}$ | Ground connection battery terminal lug                          |
| +             | Positive connection battery terminal lug                        |
|               |                                                                 |

|              | Cigarette lighter /<br>accessory socket |
|--------------|-----------------------------------------|
|              | Loudspeaker / buzzer                    |
|              | Park Distance Control                   |
|              | Switch / source of function             |
| • •          | Connect together                        |
|              | Disconnect                              |
| 4            | Look at / See further information       |
|              | Look carefully at selected area         |
| $\checkmark$ | Present / Occupied / OK                 |
| $\square$    | Not present / Not occupied / Not OK     |
| D ((((       | Acoustic indication                     |
|              | Attention / important advice            |
| 20 Amp.      | Fuse / fuse capacity 20 Ampère          |