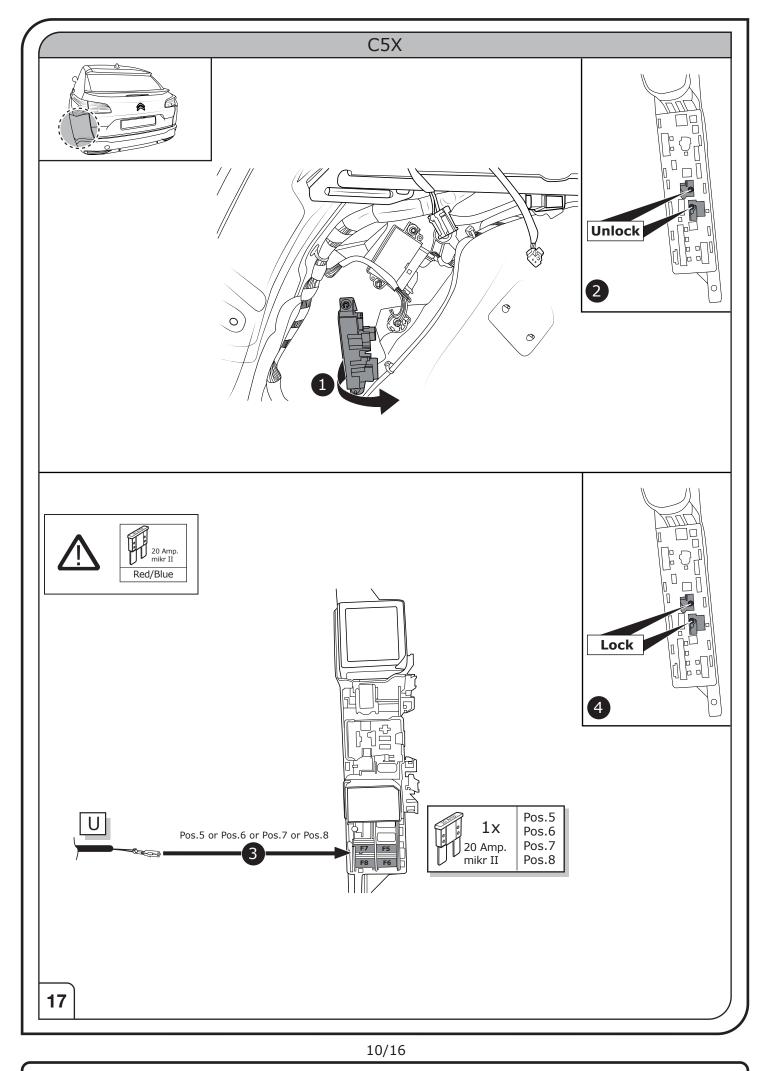

## SYMBOL EXPLANATION

| -'Ŏ҉-         | Left (58-L) respectively<br>Right (58-R) tail light             |
|---------------|-----------------------------------------------------------------|
| 54 STOP       | Stop light (54) /<br>high mounted, third stop light (54)        |
|               | Turn signal indicator left                                      |
|               | Turn signal indicator right                                     |
| <br>↓         | Rear fog light(s)                                               |
| Reverse 05    | Reversing light(s)                                              |
| 30+           | Permanent power supply /<br>13pin socket, chamber 9             |
|               | Charging wire for trailer battery /<br>13pin socket, chamber 10 |
|               | Trailer / trailer recognition                                   |
| B+/30         | Permanent current power supply                                  |
| <u> </u>      | Ground or Earth (31)                                            |
| $\overline{}$ | Ground connection battery terminal lug                          |
| +             | Positive connection battery terminal lug                        |
|               |                                                                 |

|              | Cigarette lighter /<br>accessory socket |
|--------------|-----------------------------------------|
|              | Loudspeaker / buzzer                    |
|              | Park Distance Control                   |
|              | Switch / source of function             |
| • •          | Connect together                        |
|              | Disconnect                              |
| 4            | Look at / See further information       |
|              | Look carefully at selected area         |
| $\checkmark$ | Present / Occupied / OK                 |
| $\square$    | Not present / Not occupied / Not OK     |
| D ((((       | Acoustic indication                     |
|              | Attention / important advice            |
| 20 Amp.      | Fuse / fuse capacity 20 Ampère          |