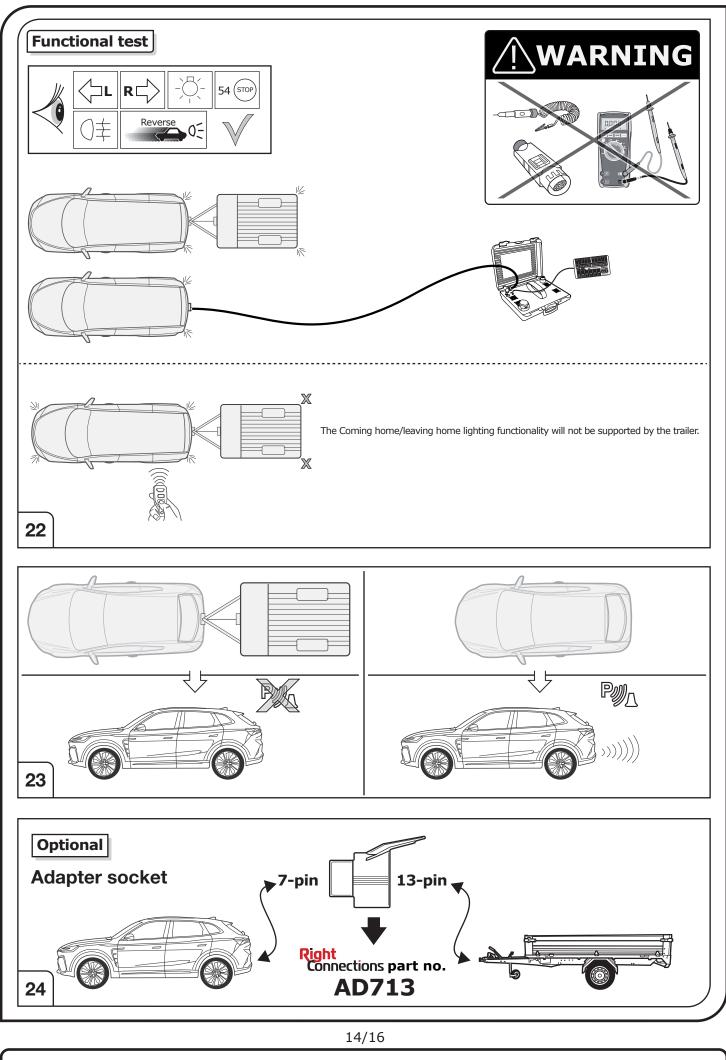

## SYMBOL EXPLANATION

| -'Ŏ҉-         | Left (58-L) respectively<br>Right (58-R) tail light             |
|---------------|-----------------------------------------------------------------|
| 54 STOP       | Stop light (54) /<br>high mounted, third stop light (54)        |
|               | Turn signal indicator left                                      |
|               | Turn signal indicator right                                     |
| <br>↓         | Rear fog light(s)                                               |
| Reverse 05    | Reversing light(s)                                              |
| 30+           | Permanent power supply /<br>13pin socket, chamber 9             |
|               | Charging wire for trailer battery /<br>13pin socket, chamber 10 |
|               | Trailer / trailer recognition                                   |
| B+/30         | Permanent current power supply                                  |
| <u> </u>      | Ground or Earth (31)                                            |
| $\overline{}$ | Ground connection battery terminal lug                          |
| +             | Positive connection battery terminal lug                        |
|               |                                                                 |

|              | Cigarette lighter /<br>accessory socket |
|--------------|-----------------------------------------|
|              | Loudspeaker / buzzer                    |
|              | Park Distance Control                   |
|              | Switch / source of function             |
| • •          | Connect together                        |
|              | Disconnect                              |
| 4            | Look at / See further information       |
|              | Look carefully at selected area         |
| $\checkmark$ | Present / Occupied / OK                 |
| $\square$    | Not present / Not occupied / Not OK     |
| D ((((       | Acoustic indication                     |
|              | Attention / important advice            |
| 20 Amp.      | Fuse / fuse capacity 20 Ampère          |