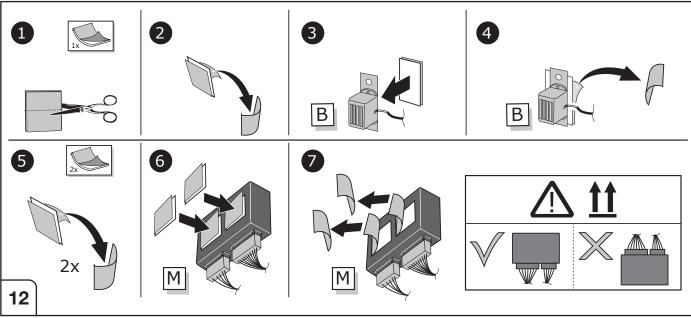

important advice         |  |  |  |  |
| 20 Amp.      | Fuse / fuse capacity 20 Ampère       |  |  |  |  |

#### **TOOLS**





#### **ATTENTION!**

The vehicle's cooling capacity may have to be increased when retrofitting a trailer coupling! You must observe the manufacturer's instructions!!



#### **ATTENTION!**

In order to avoid mal-functions and damage to the vehicle's electrical system the earth terminal **must be disconnected** from the vehicle's battery **before starting work!** 

Both the trailer module and the vehicle's control unit for the electrical system can be damaged during work on the data bus connections if the battery is not disconnected!

1

Please pay attention to the manufacturer's instructions when disconnecting and reconnecting the vehicle's battery!



































19





14/16

Right Connections UK Ltd Unit 503 Queensway Business Park TELFORD TF1 7UL UK

SALES: +44 (0)1952 608750 - Option 1 TECHNICAL: +44 (0)1952 608750 - Option 2

Web: www.rightconnections.co.uk Email: Technical@rightconnect.co.uk







### SOCKET CONNECTION





#### **SOCKET CONNECTION**

| DIN/ISO | Çι     | ()≢   | <u>-</u> 1-7 | R➪    | -¤;-   | STOP  | -\tilde{\tilde{\tilde{\tilde{\tilde{\tilde{\tilde{\tilde{\tilde{\tilde{\tilde{\tilde{\tilde{\tilde{\tilde{\tilde{\tilde{\tilde{\tilde{\tilde{\tilde{\tilde{\tilde{\tilde{\tilde{\tilde{\tilde{\tilde{\tilde{\tilde{\tilde{\tilde{\tilde{\tilde{\tilde{\tilde{\tilde{\tilde{\tilde{\tilde{\tilde{\tilde{\tilde{\tilde{\tilde{\tilde{\tilde{\tilde{\tilde{\tilde{\tilde{\tilde{\tilde{\tilde{\tilde{\tilde{\tilde{\tilde{