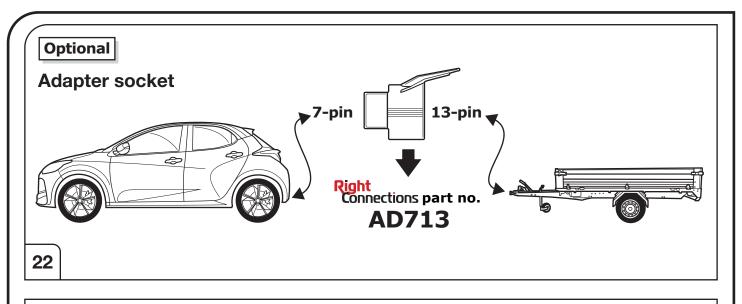

All warranty claims will be forfeited if the electric kit or components contained therein are used incorrectly or modified. If a towing socket adaptor has been used to connect to the trailer or bike rack, this must be removed from the trailer socket once the trailer or bike rack has been disconnected.