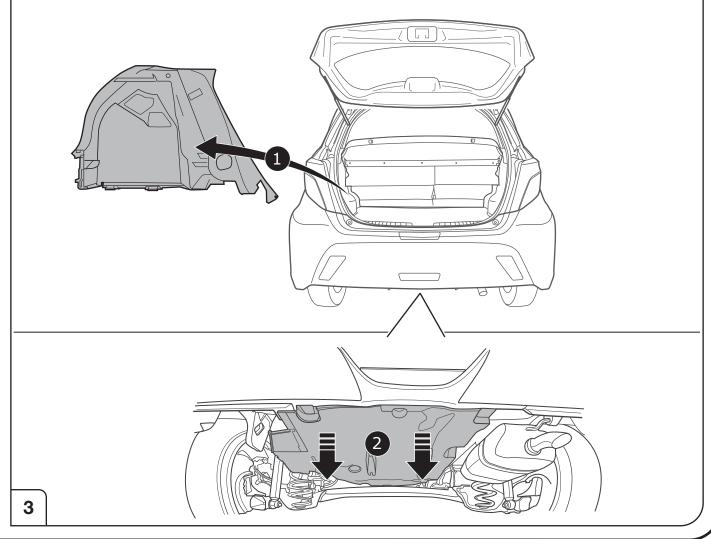

#### **ATTENTION!**

In order to avoid mal-functions and damage to the vehicle's electrical system the earth terminal **must be disconnected** from the vehicle's battery **before starting work!** 

Both the trailer module and the vehicle's control unit for the electrical system can be damaged during work on the data bus connections if the battery is not disconnected!