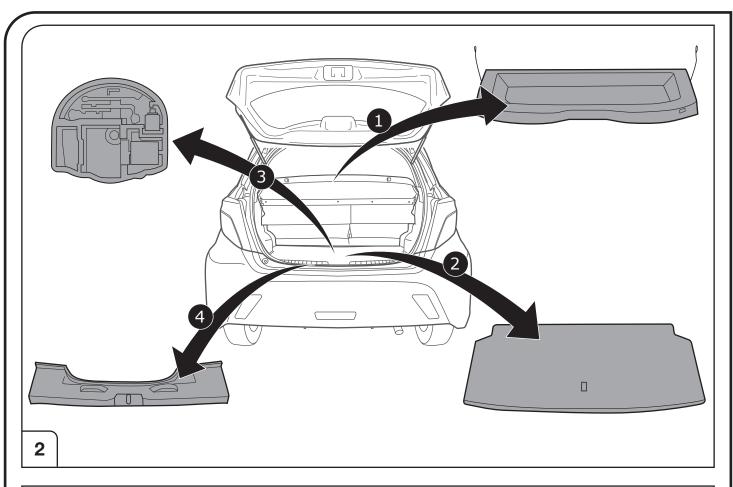

Attention / important advice         |  |  |  |  |
| 20 Amp.      | Fuse / fuse capacity 20 Ampère       |  |  |  |  |

#### **TOOLS**





#### **ATTENTION!**

The vehicle's cooling capacity may have to be increased when retrofitting a trailer coupling! You must observe the manufacturer's instructions!!



#### **ATTENTION!**

In order to avoid mal-functions and damage to the vehicle's electrical system the earth terminal **must be disconnected** from the vehicle's battery **before starting work!** 

Both the trailer module and the vehicle's control unit for the electrical system can be damaged during work on the data bus connections if the battery is not disconnected!

1

Please pay attention to the manufacturer's instructions when disconnecting and reconnecting the vehicle's battery!



































19





14/16

Right Connections UK Ltd Unit 503 Queensway Business Park TELFORD TF1 7UL UK

SALES: +44 (0)1952 608750 - Option 1 TECHNICAL: +44 (0)1952 608750 - Option 2

Web: www.rightconnections.co.uk Email: Technical@rightconnect.co.uk







### SOCKET CONNECTION





#### **SOCKET CONNECTION**

| DIN/ISO | Çι     | ()≢   | <u>-</u> 1-7 | R➪    | -¤;-   | STOP  | -\tilde{\tilde{\tilde{\tilde{\tilde{\tilde{\tilde{\tilde{\tilde{\tilde{\tilde{\tilde{\tilde{\tilde{\tilde{\tilde{\tilde{\tilde{\tilde{\tilde{\tilde{\tilde{\tilde{\tilde{\tilde{\tilde{\tilde{\tilde{\tilde{\tilde{\tilde{\tilde{\tilde{\tilde{\tilde{\tilde{\tilde{\tilde{\tilde{\tilde{\tilde{\tilde{\tilde{\tilde{\tilde{\tilde{\tilde{\tilde{\tilde{\tilde{\tilde{\tilde{\tilde{\tilde{\tilde{\tilde{\t