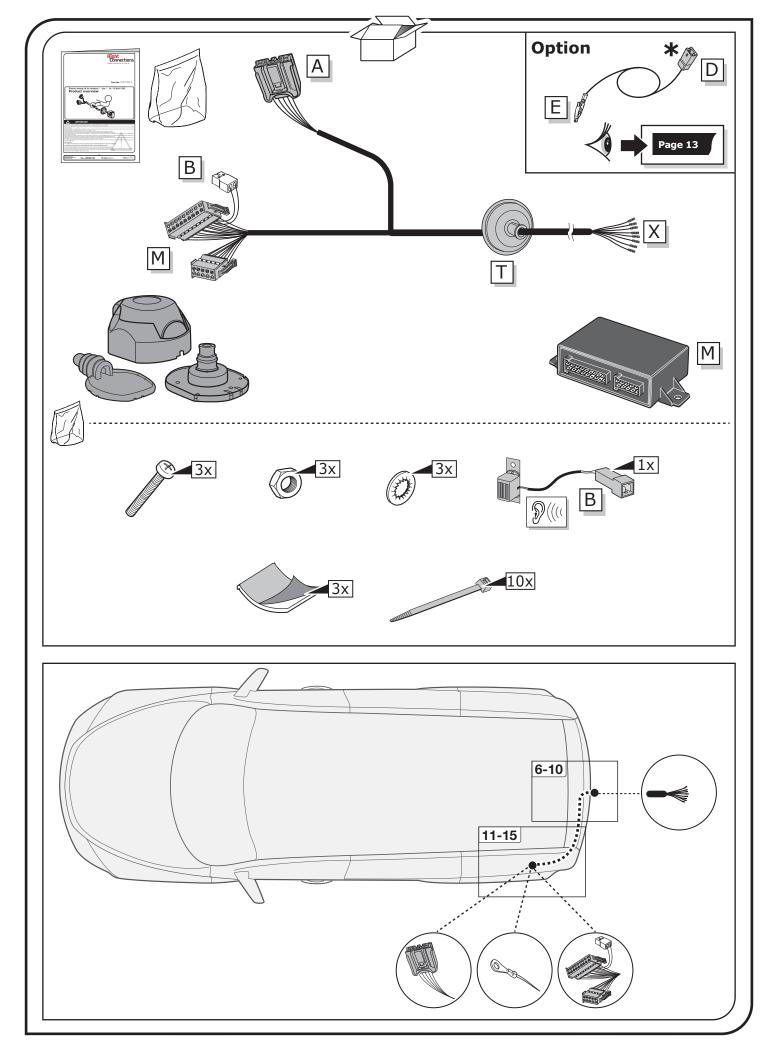

n, colour etc.

All of the data and illustrations may not be an exact representation but the text contained in this instruction must be observed!

1/16

Right Connections UK Ltd Unit 503 Queensway Business Park TELFORD TF1 7UL UK

SALES: +44 (0)1952 608750 - Option 1 TECHNICAL: +44 (0)1952 608750 - Option 2 Web: www.rightconnections.co.uk Email: Technical@rightconnect.co.uk



#### Please note:

This tow bar wiring kit has no influence on the towing vehicle's assistance systems. Assistance systems with emergency brake function (AEB) will not be influenced or automatically deactivated whilst a trailer is attached.

Automatic or remote-controlled parking assistance systems must not be used whilst a trailer is attached!

For more information please refer to the vehicle owner's manual.

INFO



#### **SYMBOL EXPLANATION**

| -                                                               |  |  |  |
|-----------------------------------------------------------------|--|--|--|
| Left (58-L) respectively<br>Right (58-R) tail light             |  |  |  |
| Stop light (54) /<br>high mounted, third stop light (54)        |  |  |  |
| Turn signal indicator left                                      |  |  |  |
| Turn signal indicator right                                     |  |  |  |
| Rear fog light(s)                                               |  |  |  |
| Reversing light(s)                                              |  |  |  |
| Permanent power supply /<br>13pin socket, chamber 9             |  |  |  |
| Charging wire for trailer battery /<br>13pin socket, chamber 10 |  |  |  |