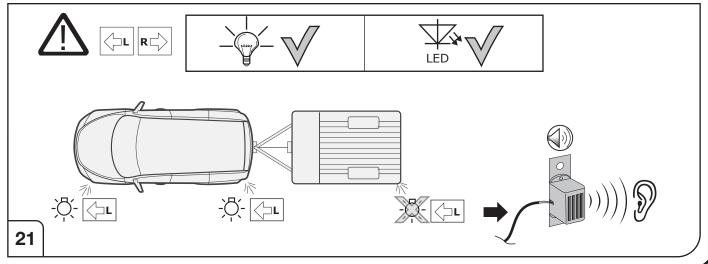

Please follow our instructions carefully and always test the towing electrics using a true lighting board or a specifically designed bulb tester. If an LED tester is used, ensure it is equipped with correct load resistors or malfunctions will occur!

#### **SYMBOL EXPLANATION**

| -                                                               |  |  |  |
|-----------------------------------------------------------------|--|--|--|
| Left (58-L) respectively<br>Right (58-R) tail light             |  |  |  |
| Stop light (54) /<br>high mounted, third stop light (54)        |  |  |  |
| Turn signal indicator left                                      |  |  |  |
| Turn signal indicator right                                     |  |  |  |
| Rear fog light(s)                                               |  |  |  |
| Reversing light(s)                                              |  |  |  |
| Permanent power supply /<br>13pin socket, chamber 9             |  |  |  |
| Charging wire for trailer battery /<br>13pin socket, chamber 10 |  |  |  |
| Trailer / trailer recognition                                   |  |  |  |
| Permanent current power supply                                  |  |  |  |
| Ground or Earth (31)                                            |  |  |  |
| Ground connection battery terminal lug                          |  |  |  |
| Positive connection battery terminal lug                        |  |  |  |
|                                                                 |  |  |  |

| (12V)        | Cigarette lighter / accessory socket |  |  |  |  |
|--------------|--------------------------------------|--|--|--|--|
|              | Loudspeaker / buzzer                 |  |  |  |  |
|              | Park Distance Control                |  |  |  |  |
| <b>-/-</b>   | Switch / source of function          |  |  |  |  |
| <b>→</b>     | Connect together                     |  |  |  |  |
| <b>+</b>     | Disconnect                           |  |  |  |  |
| 4            | Look at / See further information    |  |  |  |  |
|              | Look carefully at selected area      |  |  |  |  |
| $\bigvee$    | Present / Occupied / OK              |  |  |  |  |
| $\mathbb{X}$ | Not present / Not occupied / Not OK  |  |  |  |  |
| D ((((       | Acoustic indication                  |  |  |  |  |
| $\triangle$  | Attention / important advice         |  |  |  |  |
| 20 Amp.      | Fuse / fuse capacity 20 Ampère       |  |  |  |  |