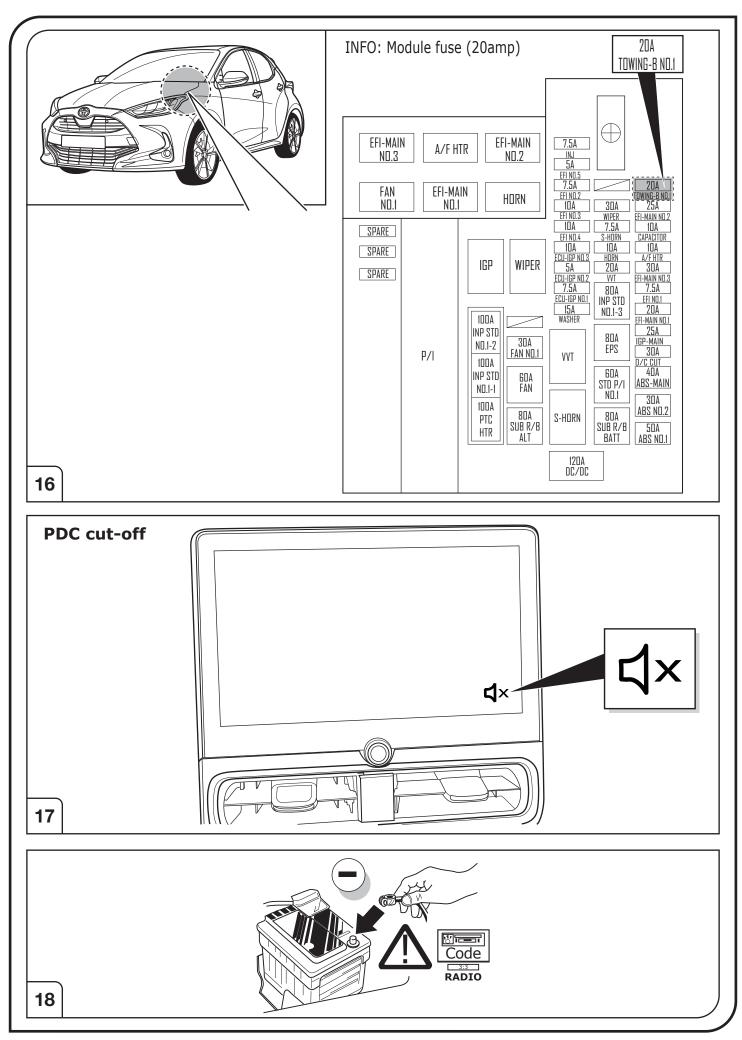

| (12V)        | Cigarette lighter / accessory socket |  |  |  |  |
|--------------|--------------------------------------|--|--|--|--|
|              | Loudspeaker / buzzer                 |  |  |  |  |
|              | Park Distance Control                |  |  |  |  |
| <b>-/-</b>   | Switch / source of function          |  |  |  |  |
| <b>→</b>     | Connect together                     |  |  |  |  |
| <b>+</b>     | Disconnect                           |  |  |  |  |
| 4            | Look at / See further information    |  |  |  |  |
|              | Look carefully at selected area      |  |  |  |  |
| $\bigvee$    | Present / Occupied / OK              |  |  |  |  |
| $\mathbb{X}$ | Not present / Not occupied / Not OK  |  |  |  |  |
| D ((((       | Acoustic indication                  |  |  |  |  |
| $\triangle$  | Attention / important advice         |  |  |  |  |
| 20 Amp.      | Fuse / fuse capacity 20 Ampère       |  |  |  |  |