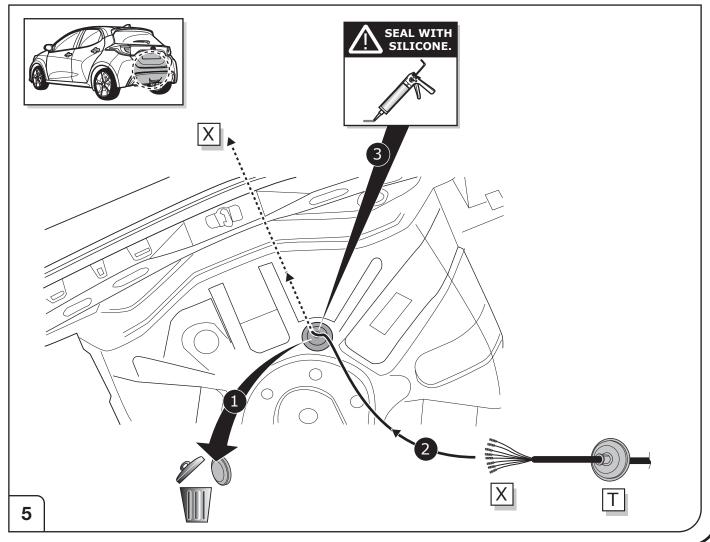

tion / important advice         |  |  |  |  |
| 20 Amp.      | Fuse / fuse capacity 20 Ampère       |  |  |  |  |

#### **TOOLS**





#### **ATTENTION!**

The vehicle's cooling capacity may have to be increased when retrofitting a trailer coupling! You must observe the manufacturer's instructions!!



#### **ATTENTION!**

In order to avoid mal-functions and damage to the vehicle's electrical system the earth terminal **must be disconnected** from the vehicle's battery **before starting work!** 

Both the trailer module and the vehicle's control unit for the electrical system can be damaged during work on the data bus connections if the battery is not disconnected!

1

Please pay attention to the manufacturer's instructions when disconnecting and reconnecting the vehicle's battery!



































19





14/16

Right Connections UK Ltd Unit 503 Queensway Business Park TELFORD TF1 7UL UK

SALES: +44 (0)1952 608750 - Option 1 TECHNICAL: +44 (0)1952 608750 - Option 2

Web: www.rightconnections.co.uk Email: Technical@rightconnect.co.uk







### SOCKET CONNECTION





#### **SOCKET CONNECTION**

| DIN/ISO | Çι     | ()≢   | <u>-</u> 1-7 | R➪    | -¤;-   | STOP  | -\tilde{\tilde{\tilde{\tilde{\tilde{\tilde{\tilde{\tilde{\tilde{\tilde{\tilde{\tilde{\tilde{\tilde{\tilde{\tilde{\tilde{\tilde{\tilde{\tilde{\tilde{\tilde{\tilde{\tilde{\tilde{\tilde{\tilde{\tilde{\tilde{\tilde{\tilde{\tilde{\tilde{\tilde{\tilde{\tilde{\tilde{\tilde{\tilde{\tilde{\tilde{\tilde{\tilde{\tilde{\tilde{\tilde{\tilde{\tilde{\tilde{\tilde{\tilde{\tilde{\tilde{\tilde{\tilde{\tilde{\tilde{\