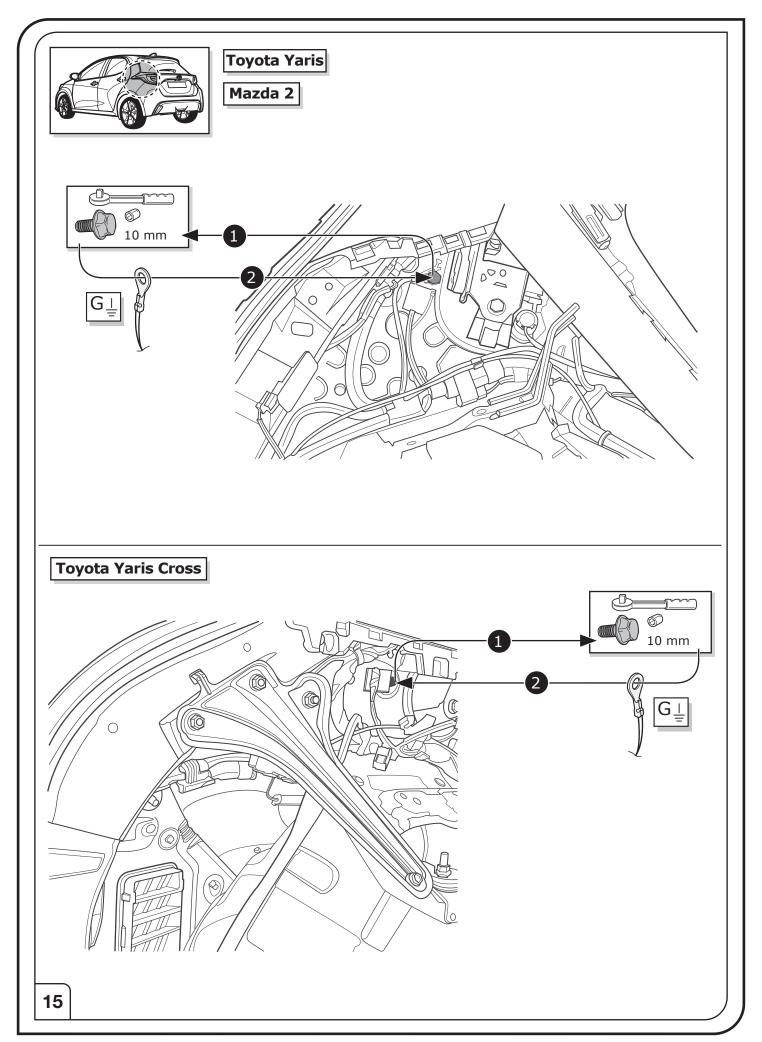

#### **ATTENTION!**

In order to avoid mal-functions and damage to the vehicle's electrical system the earth terminal **must be disconnected** from the vehicle's battery **before starting work!** 

Both the trailer module and the vehicle's control unit for the electrical system can be damaged during work on the data bus connections if the battery is not disconnected!

1

Please pay attention to the manufacturer's instructions when disconnecting and reconnecting the vehicle's battery!

19

14/16

Right Connections UK Ltd Unit 503 Queensway Business Park TELFORD TF1 7UL UK

SALES: +44 (0)1952 608750 - Option 1 TECHNICAL: +44 (0)1952 608750 - Option 2