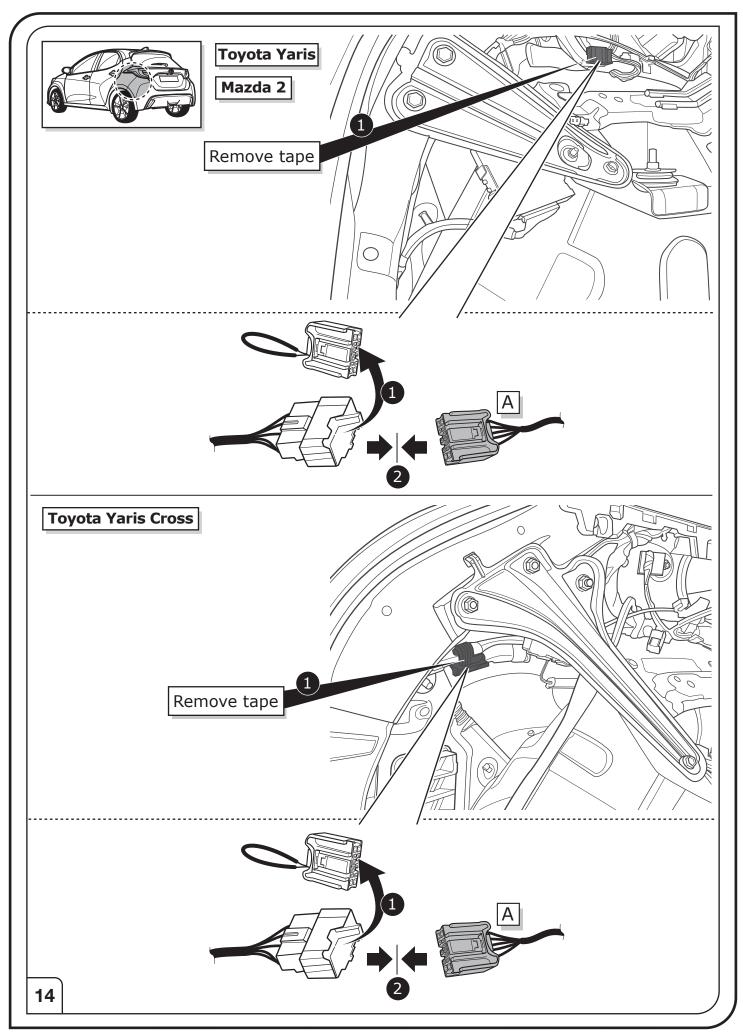

ortant advice         |  |  |  |  |
| 20 Amp.      | Fuse / fuse capacity 20 Ampère       |  |  |  |  |

#### **TOOLS**





#### **ATTENTION!**

The vehicle's cooling capacity may have to be increased when retrofitting a trailer coupling! You must observe the manufacturer's instructions!!



#### **ATTENTION!**

In order to avoid mal-functions and damage to the vehicle's electrical system the earth terminal **must be disconnected** from the vehicle's battery **before starting work!** 

Both the trailer module and the vehicle's control unit for the electrical system can be damaged during work on the data bus connections if the battery is not disconnected!

1

Please pay attention to the manufacturer's instructions when disconnecting and reconnecting the vehicle's battery!



































19





14/16

Right Connections UK Ltd Unit 503 Queensway Business Park TELFORD TF1 7UL UK

SALES: +44 (0)1952 608750 - Option 1 TECHNICAL: +44 (0)1952 608750 - Option 2

Web: www.rightconnections.co.uk Email: Technical@rightconnect.co.uk







### SOCKET CONNECTION





#### **SOCKET CONNECTION**

| DIN/ISO | Çι     | ()≢   | <u>-</u> 1-7 | R➪    | -¤;-   | STOP  | -\tilde{\tilde{\tilde{\tilde{\tilde{\tilde{\tilde{\tilde{\tilde{\tilde{\tilde{\tilde{\tilde{\tilde{\tilde{\tilde{\tilde{\tilde{\tilde{\tilde{\tilde{\tilde{\tilde{\tilde{\tilde{\tilde{\tilde{\tilde{\tilde{\tilde{\tilde{\tilde{\tilde{\tilde{\tilde{\tilde{\tilde{\tilde{\tilde{\tilde{\tilde{\tilde{\tilde{\tilde{\tilde{\tilde{\tilde{\tilde{\tilde{\tilde{\tilde{\tilde{\tilde{\tilde{\tilde{\tilde{\tilde{\tilde{\til