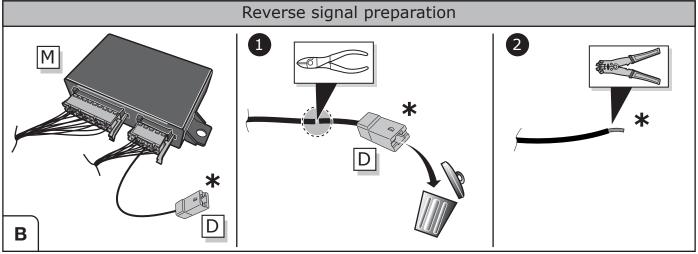

Depending on the type of trailer module used in this electric kit, diagnostic interrogation with the vehicle's electrical system may be limited or will not function. The error memory inside the trailer module may not be able to be accessed by vehicle manufacturers diagnostic system.

Error logs relating to the trailer electrical equipment, that may be generated in the vehicle manufacturers diagnostic system as a result of a test procedure, may be due to the incorrect installation of the towing electric kit or the false activation of the trailer module.