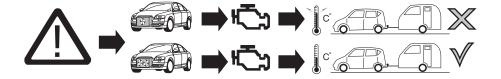

Depending on the type of trailer module used in this electric kit, diagnostic interrogation with the vehicle's electrical system may be limited or will not function. The error memory inside the trailer module may not be able to be accessed by vehicle manufacturers diagnostic system.

Error logs relating to the trailer electrical equipment, that may be generated in the vehicle manufacturers diagnostic system as a result of a test procedure, may be due to the incorrect installation of the towing electric kit or the false activation of the trailer module.

We always recommend whenever possible, the following troubleshooting process:

- → An analysis of the vehicle's error memory and possibly clearing of all faults before the start of the installation!
- → Try disconnecting the trailer module from the towing harness and re-start the fault clearing process!
- → If in doubt, limit the time for troubleshooting to a max of 0,5 hours and call our Technical Support Team!