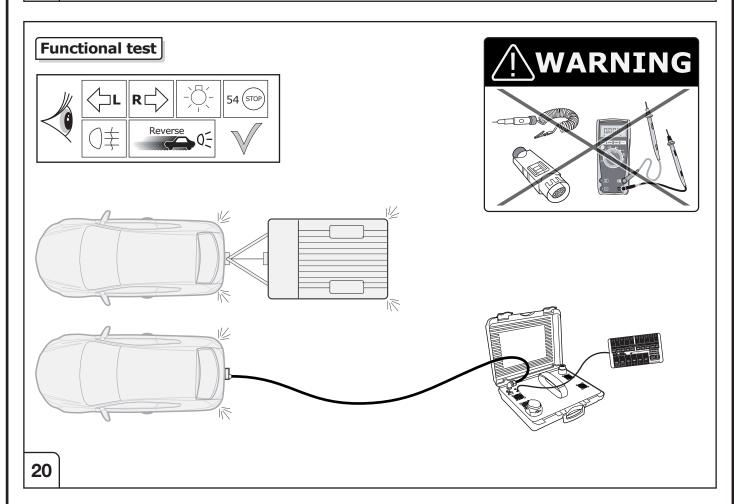

Please follow our instructions carefully and always test the towing electrics using a true lighting board or a specifically designed bulb tester. If an LED tester is used, ensure it is equipped with correct load resistors or malfunctions will occur!

#### **SYMBOL EXPLANATION**

| -                                                               |  |  |  |
|-----------------------------------------------------------------|--|--|--|
| Left (58-L) respectively<br>Right (58-R) tail light             |  |  |  |
| Stop light (54) /<br>high mounted, third stop light (54)        |  |  |  |
| Turn signal indicator left                                      |  |  |  |
| Turn signal indicator right                                     |  |  |  |
| Rear fog light(s)                                               |  |  |  |
| Reversing light(s)                                              |  |  |  |
| Permanent power supply /<br>13pin socket, chamber 9             |  |  |  |
| Charging wire for trailer battery /<br>13pin socket, chamber 10 |  |  |  |
| Trailer / trailer recognition                                   |  |  |  |
| Permanent current power supply                                  |  |  |  |
| Ground or Earth (31)                                            |  |  |  |
| Ground connection battery terminal lug                          |  |  |  |
| Positive connection battery terminal lug                        |  |  |  |
|                                                                 |  |  |  |

| (12V)        | Cigarette lighter / accessory socket |  |  |  |  |
|--------------|--------------------------------------|--|--|--|--|
|              | Loudspeaker / buzzer                 |  |  |  |  |
|              | Park Distance Control                |  |  |  |  |
| <b>-/-</b>   | Switch / source of function          |  |  |  |  |
| <b>→</b>     | Connect together                     |  |  |  |  |
| <b>+</b>     | Disconnect                           |  |  |  |  |
| 4            | Look at / See further information    |  |  |  |  |
|              | Look carefully at selected area      |  |  |  |  |
| $\bigvee$    | Present / Occupied / OK              |  |  |  |  |
| $\mathbb{X}$ | Not present / Not occupied / Not OK  |  |  |  |  |
| D ((((       | Acoustic indication                  |  |  |  |  |
| $\triangle$  | Attention / important advice         |  |  |  |  |
| 20 Amp.      | Fuse / fuse capacity 20 Ampère       |  |  |  |  |