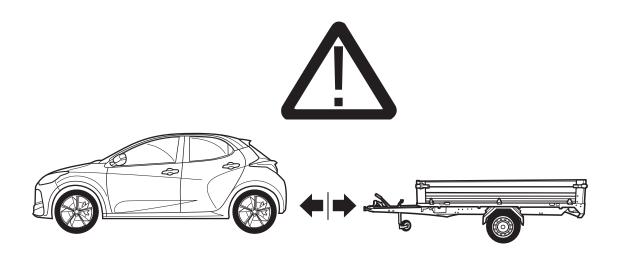

#### Please note:

This tow bar wiring kit has no influence on the towing vehicle's assistance systems. Assistance systems with emergency brake function (AEB) will not be influenced or automatically deactivated whilst a trailer is attached.

Automatic or remote-controlled parking assistance systems must not be used whilst a trailer is attached!

For more information please refer to the vehicle owner's manual.

INFO