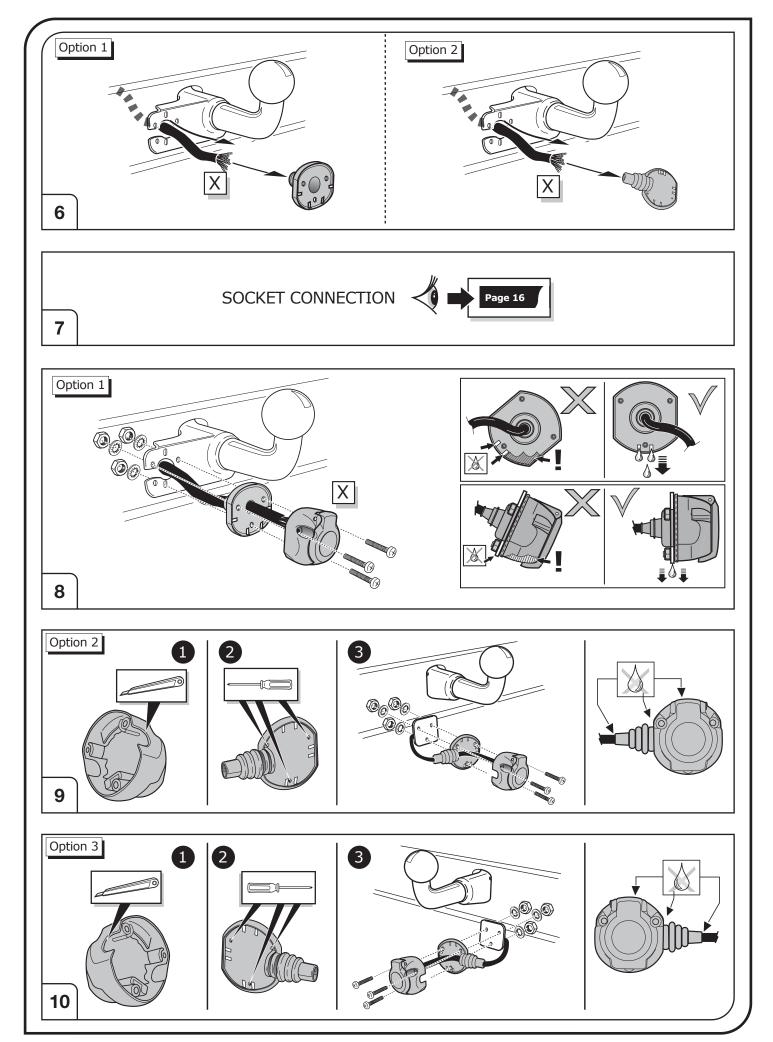

### SOCKET CONNECTION

#### **SOCKET CONNECTION**

| DIN/ISO | Çι     | ()≢   | <u>-</u> 1-7 | R➪    | -¤;-   | STOP  | -\tilde{\tilde{\tilde{\tilde{\tilde{\tilde{\tilde{\tilde{\tilde{\tilde{\tilde{\tilde{\tilde{\tilde{\tilde{\tilde{\tilde{\tilde{\tilde{\tilde{\tilde{\tilde{\tilde{\tilde{\tilde{\tilde{\tilde{\tilde{\tilde{\tilde{\tilde{\tilde{\tilde{\tilde{\tilde{\tilde{\tilde{\tilde{\tilde{\tilde{\tilde{\tilde{\tilde{\tilde{\tilde{\tilde{\tilde{\tilde{\tilde{\tilde{\tilde{\tilde{\tilde{\tilde{\tilde{\tilde{\tilde{\tilde{\tilde{\tilde{\tilde{\tilde{\tilde{\tilde{\tilde{\tilde{\tilde{\tilde{\tilde{\tilde{\tilde{\tilde{\tilde{\tilde{\tilde{\tilde{\tilde{\tilde{\tilde{\tilde{\tilde{\tilde{\tilde{\tilde{\tilde{\tilde{\tilde{\tilde{\tilde{\tilde{\tilde{\tilde{\tilde{\tilde{\tilde{\tilde{\tilde{\tilde{\tilde{\tilde{\tilde{\tilde{\tilde{\tilde{\tilde{\tilde{\tilde{\tilde{\tilde{\tilde{\tilde{\tilde{\tilde{\tilde{\tilde{\tilde{\tilde{\tilde{\tilde{\tilde{\tilde{\tilde{\tilde{\tilde{\tilde{\tilde{\tilde{\tilde{\tilde{\tilde{\tilde{\tilde{\tilde{\tilde{\tilde{\tilde{\tilde{\tilde{\tilde{\tilde{\tilde{\tilde{\tilde{\tilde{\tilde{\tilde{\tilde{\tilde{\tilde{\tilde{\tilde{\tilde{\tilde{\tilde{\tilde{\tilde{\tilde{\tilde{\tilde{\tilde{\tilde{\tilde{\tilde{\tilde{\tilde{\tilde{\tilde{\tilde{\tilde{\tilde{\tilde{\tilde{\tilde{\tilde{\tilde{\tilde{\tilde{\tilde{\tilde{\tilde{\tilde{\tilde{\tilde{\tilde{\tilde{\tilde{\tilde{\tilde{\tilde{\tilde{\tilde{\tilde{\tilde{\tilde{\tilde{\tilde{\tilde{\tilde{\tilde{\tilde{\tilde{\tilde{\tilde{\tilde{\tilde{\tilde{\tilde{\tilde{\tilde{\tilde{\tilde{\tilde{\tilde{\tilde{\tilde{\tilde{\tilde{\tilde{\tilde{\tilde{\tilde{\tilde{\tilde{\tilde{\tilde{\tilde{\tilde{\tilde{\tilde{\tilde{\tilde{\tilde{\tilde{\tilde{\tilde{\tilde{\tilde{\tilde{\tilde{\tilde{\tilde{\tilde{\tilde{\tilde{\tilde{\tilde{\tilde{\tilde{\tilde{\tilde{\tilde{\tilde{\tilde{\tilde{\tilde{\tilde{\tilde{\tilde{\tilde{\tilde{\tilde{\tilde{\tilde{\tilde{\tilde{\tilde{\tilde{\tilde{\tilde{\tilde{\tilde{\tilde{\tilde{\tilde{\tilde{\tilde{\tilde{\tilde{\tilde{\tilde{\tilde{\tilde{\tilde{\tilde{\tilde{\tilde{\tilde{\tilde{\tilde{\tilde{\tilde{\ti |
|---------|--------|-------|--------------|-------|--------|-------|---------------------------------------------------------------------------------------------------------------------------------------------------------------------------------------------------------------------------------------------------------------------------------------------------------------------------------------------------------------------------------------------------------------------------------------------------------------------------------------------------------------------------------------------------------------------------------------------------------------------------------------------------------------------------------------------------------------------------------------------------------------------------------------------------------------------------------------------------------------------------------------------------------------------------------------------------------------------------------------------------------------------------------------------------------------------------------------------------------------------------------------------------------------------------------------------------------------------------------------------------------------------------------------------------------------------------------------------------------------------------------------------------------------------------------------------------------------------------------------------------------------------------------------------------------------------------------------------------------------------------------------------------------------------------------------------------------------------------------------------------------------------------------------------------------------------------------------------------------------------------------------------------------------------------------------------------------------------------------------------------------------------------------------------------------------------------------------------------------------------------|
| 1724    | 1/L    | 2     | 3/31         | 4/R   | 5/58-R | 6/54  | 7/58-L                                                                                                                                                                                                                                                                                                                                                                                                                                                                                                                                                                                                                                                                                                                                                                                                                                                                                                                                                                                                                                                                                                                                                                                                                                                                                                                                                                                                                                                                                                                                                                                                                                                                                                                                                                                                                                                                                                                                                                                                                                                                                                                    |
| Pmax    | 21W    | 2x21W |              | 21W   | 52W    | 3x21W | 52W                                                                                                                                                                                                                                                                                                                                                                                                                                                                                                                                                                                                                                                                                                                                                                                                                                                                                                                                                                                                                                                                                                                                                                                                                                                                                                                                                                                                                                                                                                                                                                                                                                                                                                                                                                                                                                                                                                                                                                                                                                                                                                                       |
|         | Yellow | Blue  | White        | Green | Brown  | Red   | Black                                                                                                                                                                                                                                                                                                                                                                                                                                                                                                                                                                                                                                                                                                                                                                                                                                                                                                                                                                                                                                                                                                                                                                                                                                                                                                                                                                                                                                                                                                                                                                                                                                                                                                                                                                                                                                                                                                                                                                                                                                                                                                                     |