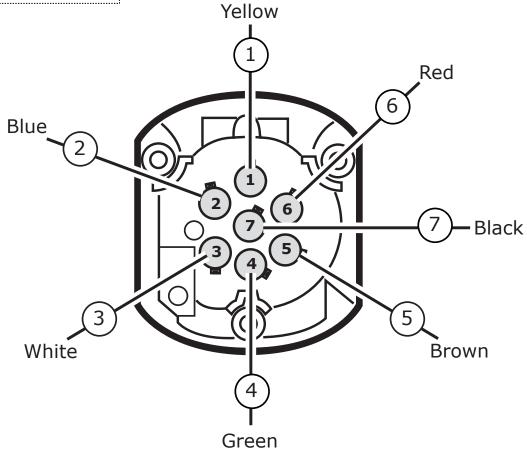

### SOCKET CONNECTION

#### **SOCKET CONNECTION**

| DIN/ISO | Çι     | ()≢   | <u>-</u> 1-7 | R➪    | -¤;-   | STOP  | -\tilde{\tilde{\tilde{\tilde{\tilde{\tilde{\tilde{\tilde{\tilde{\tilde{\tilde{\tilde{\tilde{\tilde{\tilde{\tilde{\tilde{\tilde{\tilde{\tilde{\tilde{\tilde{\tilde{\tilde{\tilde{\tilde{\tilde{\tilde{\tilde{\tilde{\tilde{\tilde{\tilde{\tilde{\tilde{\tilde{\tilde{\tilde{\tilde{\tilde{\tilde{\tilde{\tilde{\tilde{\tilde{\tilde{\tilde{\tilde{\tilde{\tilde{\tilde{\tilde{\tilde{\tilde{\tilde{\tilde{\tilde{\tilde{\tilde{\tilde{\tilde{\tilde{\tilde{\tilde{\tilde{\tilde{\tilde{\tilde{\tilde{\tilde{\tilde{\tilde{\tilde{\tilde{\tilde{\tilde{\tilde{\tilde{\tilde{\tilde{\tilde{\tilde{\tilde{\tilde{\tilde{\tilde{\tilde{\tilde{\tilde{\tilde{\tilde{\tilde{\tilde{\tilde{\tilde{\tilde{\tilde{\tilde{\tilde{\tilde{\tilde{\tilde{\tilde{\tilde{\tilde{\tilde{\tilde{\tilde{\tilde{\tilde{\tilde{\tilde{\tilde{\tilde{\tilde{\tilde{\tilde{\tilde{\tilde{\tilde{\tilde{\tilde{\tilde{\tilde{\tilde{\tilde{\tilde{\tilde{\tilde{\tilde{\tilde{\tilde{\tilde{\tilde{\tilde{\tilde{\tilde{\tilde{\tilde{\tilde{\tilde{\tilde{\tilde{\tilde{\tilde{\tilde{\tilde{\tilde{\tilde{\tilde{\tilde{\tilde{\tilde{\tilde{\tilde{\tilde{\tilde{\tilde{\tilde{\tilde{\tilde{\tilde{\tilde{\tilde{\tilde{\tilde{\tilde{\tilde{\tilde{\tilde{\tilde{\tilde{\tilde{\tilde{\tilde{\tilde{\tilde{\tilde{\tilde{\tilde{\tilde{\tilde{\tilde{\tilde{\tilde{\tilde{\tilde{\tilde{\tilde{\tilde{\tilde{\tilde{\tilde{\tilde{\tilde{\tilde{\tilde{\tilde{\tilde{\tilde{\tilde{\tilde{\tilde{\tilde{\tilde{\tilde{\tilde{\tilde{\tilde{\tilde{\tilde{\tilde{\tilde{\tilde{\tilde{\tilde{\tilde{\tilde{\tilde{\tilde{\tilde{\tilde{\tilde{\tilde{\tilde{\tilde{\tilde{\tilde{\tilde{\tilde{\tilde{\tilde{\tilde{\tilde{\tilde{\tilde{\tilde{\tilde{\tilde{\tilde{\tilde{\tilde{\tilde{\tilde{\tilde{\tilde{\tilde{\tilde{\tilde{\tilde{\tilde{\tilde{\tilde{\tilde{\tilde{\tilde{\tilde{\tilde{\tilde{\tilde{\tilde{\tilde{\tilde{\tilde{\tilde{\tilde{\tilde{\tilde{\tilde{\tilde{\tilde{\tilde{\tilde{\tilde{\tilde{\tilde{\tilde{\tilde{\tilde{\tilde{\tilde{\tilde{\tilde{\tilde{\tilde{\tilde{\tilde{\tilde{\tilde{\tilde{\tilde{\ti |
|---------|--------|-------|--------------|-------|--------|-------|---------------------------------------------------------------------------------------------------------------------------------------------------------------------------------------------------------------------------------------------------------------------------------------------------------------------------------------------------------------------------------------------------------------------------------------------------------------------------------------------------------------------------------------------------------------------------------------------------------------------------------------------------------------------------------------------------------------------------------------------------------------------------------------------------------------------------------------------------------------------------------------------------------------------------------------------------------------------------------------------------------------------------------------------------------------------------------------------------------------------------------------------------------------------------------------------------------------------------------------------------------------------------------------------------------------------------------------------------------------------------------------------------------------------------------------------------------------------------------------------------------------------------------------------------------------------------------------------------------------------------------------------------------------------------------------------------------------------------------------------------------------------------------------------------------------------------------------------------------------------------------------------------------------------------------------------------------------------------------------------------------------------------------------------------------------------------------------------------------------------------|
| 1724    | 1/L    | 2     | 3/31         | 4/R   | 5/58-R | 6/54  | 7/58-L                                                                                                                                                                                                                                                                                                                                                                                                                                                                                                                                                                                                                                                                                                                                                                                                                                                                                                                                                                                                                                                                                                                                                                                                                                                                                                                                                                                                                                                                                                                                                                                                                                                                                                                                                                                                                                                                                                                                                                                                                                                                                                                    |
| Pmax    | 21W    | 2x21W |              | 21W   | 52W    | 3x21W | 52W                                                                                                                                                                                                                                                                                                                                                                                                                                                                                                                                                                                                                                                                                                                                                                                                                                                                                                                                                                                                                                                                                                                                                                                                                                                                                                                                                                                                                                                                                                                                                                                                                                                                                                                                                                                                                                                                                                                                                                                                                                                                                                                       |
|         | Yellow | Blue  | White        | Green | Brown  | Red   | Black                                                                                                                                                                                                                                                                                                                                                                                                                                                                                                                                                                                                                                                                                                                                                                                                                                                                                                                                                                                                                                                                                                                                                                                                                                                                                                                                                                                                                                                                                                                                                                                                                                                                                                                                                                                                                                                                                                                                                                                                                                                                                                                     |