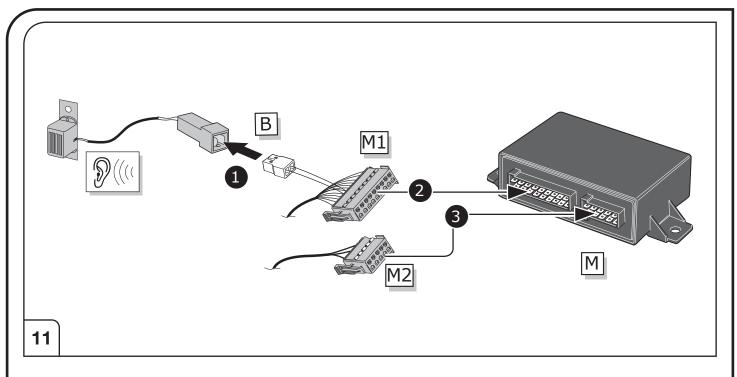

/ important advice         |  |  |  |  |
| 20 Amp.      | Fuse / fuse capacity 20 Ampère       |  |  |  |  |

#### **TOOLS**





#### **ATTENTION!**

The vehicle's cooling capacity may have to be increased when retrofitting a trailer coupling! You must observe the manufacturer's instructions!!



#### **ATTENTION!**

In order to avoid mal-functions and damage to the vehicle's electrical system the earth terminal **must be disconnected** from the vehicle's battery **before starting work!** 

Both the trailer module and the vehicle's control unit for the electrical system can be damaged during work on the data bus connections if the battery is not disconnected!

1

Please pay attention to the manufacturer's instructions when disconnecting and reconnecting the vehicle's battery!



































19





14/16

Right Connections UK Ltd Unit 503 Queensway Business Park TELFORD TF1 7UL UK

SALES: +44 (0)1952 608750 - Option 1 TECHNICAL: +44 (0)1952 608750 - Option 2

Web: www.rightconnections.co.uk Email: Technical@rightconnect.co.uk







### SOCKET CONNECTION





#### **SOCKET CONNECTION**

| DIN/ISO | Çι     | ()≢   | <u>-</u> 1-7 | R➪    | -¤;-   | STOP  | -\tilde{\tilde{\tilde{\tilde{\tilde{\tilde{\tilde{\tilde{\tilde{\tilde{\tilde{\tilde{\tilde{\tilde{\tilde{\tilde{\tilde{\tilde{\tilde{\tilde{\tilde{\tilde{\tilde{\tilde{\tilde{\tilde{\tilde{\tilde{\tilde{\tilde{\tilde{\tilde{\tilde{\tilde{\tilde{\tilde{\tilde{\tilde{\tilde{\tilde{\tilde{\tilde{\tilde{\tilde{\tilde{\tilde{\tilde{\tilde{\tilde{\tilde{\tilde{\tilde{\tilde{\tilde{\tilde{\tilde{\tilde{\tild