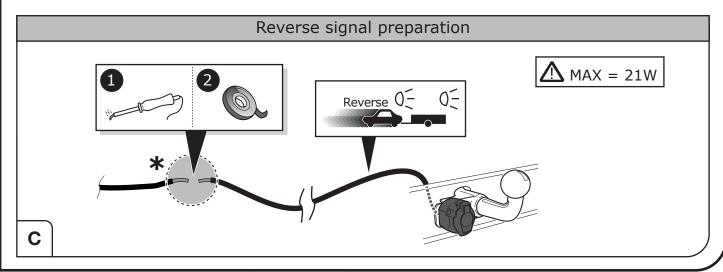

If the trailer or bike rack is not equipped with a rear fog lamp, depending on the towing vehicle type, the correct function of the towing kit cannot be guaranteed. In such cases, a rear fog lamp should be retro fitted.

Please follow our instructions carefully and always test the towing electrics using a true lighting board or a specifically designed bulb tester. If an LED tester is used, ensure it is equipped with correct load resistors or malfunctions will occur!