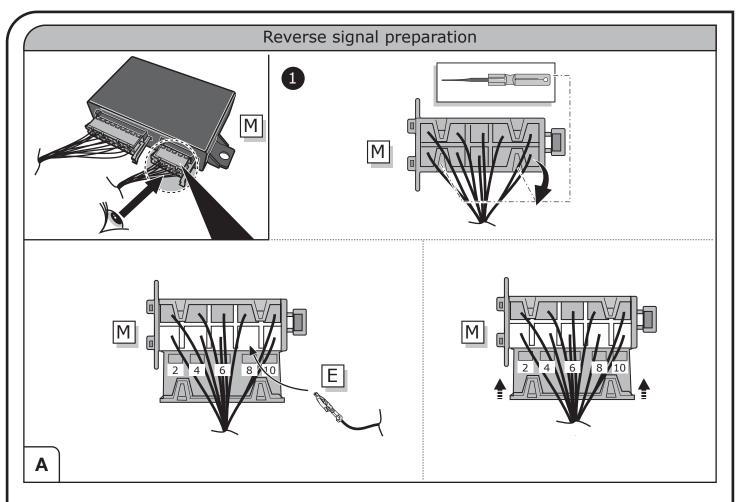

Depending on the type of trailer module used in this electric kit, diagnostic interrogation with the vehicle's electrical system may be limited or will not function. The error memory inside the trailer module may not be able to be accessed by vehicle manufacturers diagnostic system.

Error logs relating to the trailer electrical equipment, that may be generated in the vehicle manufacturers diagnostic system as a result of a test procedure, may be due to the incorrect installation of the towing electric kit or the false activation of the trailer module.