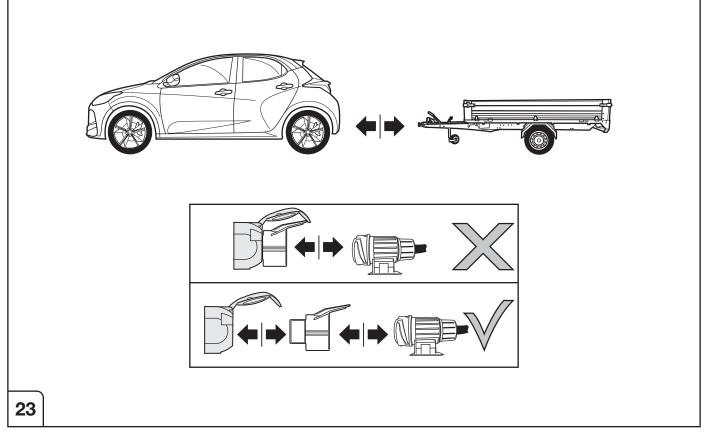

All warranty claims will be forfeited if the electric kit or components contained therein are used incorrectly or modified. If a towing socket adaptor has been used to connect to the trailer or bike rack, this must be removed from the trailer socket once the trailer or bike rack has been disconnected.