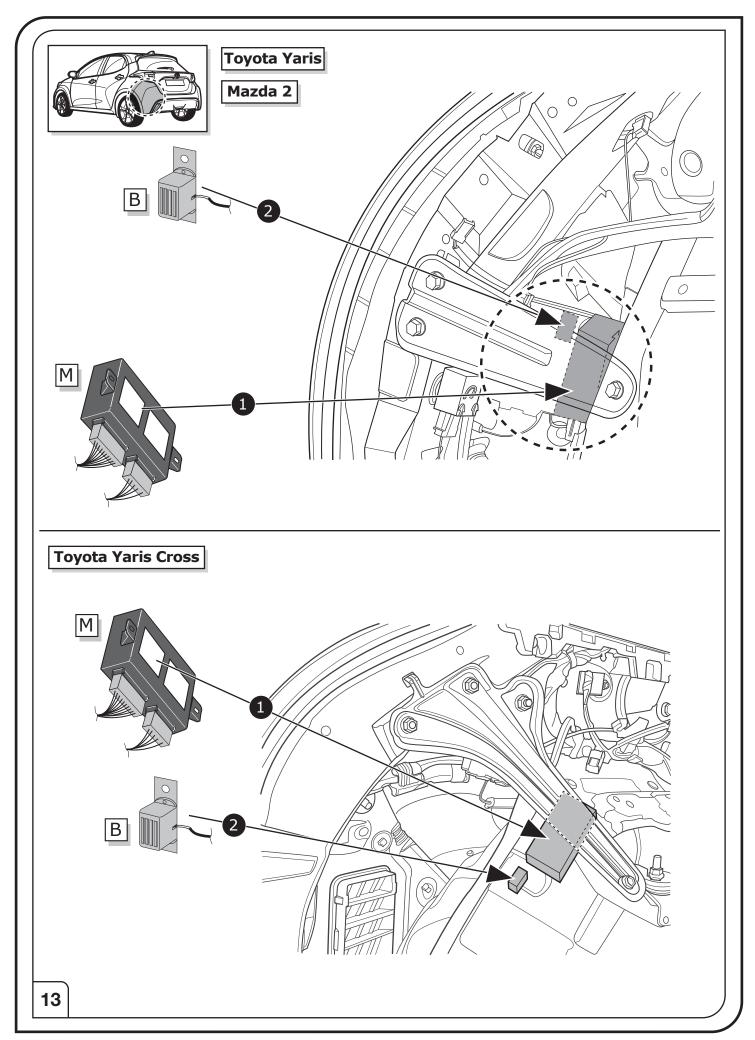

mportant advice         |  |  |  |  |
| 20 Amp.      | Fuse / fuse capacity 20 Ampère       |  |  |  |  |

#### **TOOLS**





#### **ATTENTION!**

The vehicle's cooling capacity may have to be increased when retrofitting a trailer coupling! You must observe the manufacturer's instructions!!



#### **ATTENTION!**

In order to avoid mal-functions and damage to the vehicle's electrical system the earth terminal **must be disconnected** from the vehicle's battery **before starting work!** 

Both the trailer module and the vehicle's control unit for the electrical system can be damaged during work on the data bus connections if the battery is not disconnected!

1

Please pay attention to the manufacturer's instructions when disconnecting and reconnecting the vehicle's battery!



































19





14/16

Right Connections UK Ltd Unit 503 Queensway Business Park TELFORD TF1 7UL UK

SALES: +44 (0)1952 608750 - Option 1 TECHNICAL: +44 (0)1952 608750 - Option 2

Web: www.rightconnections.co.uk Email: Technical@rightconnect.co.uk







### SOCKET CONNECTION





#### **SOCKET CONNECTION**

| DIN/ISO | Çι     | ()≢   | <u>-</u> 1-7 | R➪    | -¤;-   | STOP  | -\tilde{\tilde{\tilde{\tilde{\tilde{\tilde{\tilde{\tilde{\tilde{\tilde{\tilde{\tilde{\tilde{\tilde{\tilde{\tilde{\tilde{\tilde{\tilde{\tilde{\tilde{\tilde{\tilde{\tilde{\tilde{\tilde{\tilde{\tilde{\tilde{\tilde{\tilde{\tilde{\tilde{\tilde{\tilde{\tilde{\tilde{\tilde{\tilde{\tilde{\tilde{\tilde{\tilde{\tilde{\tilde{\tilde{\tilde{\tilde{\tilde{\tilde{\tilde{\tilde{\tilde{\tilde{\tilde{\tilde{\tilde{\tilde{\t