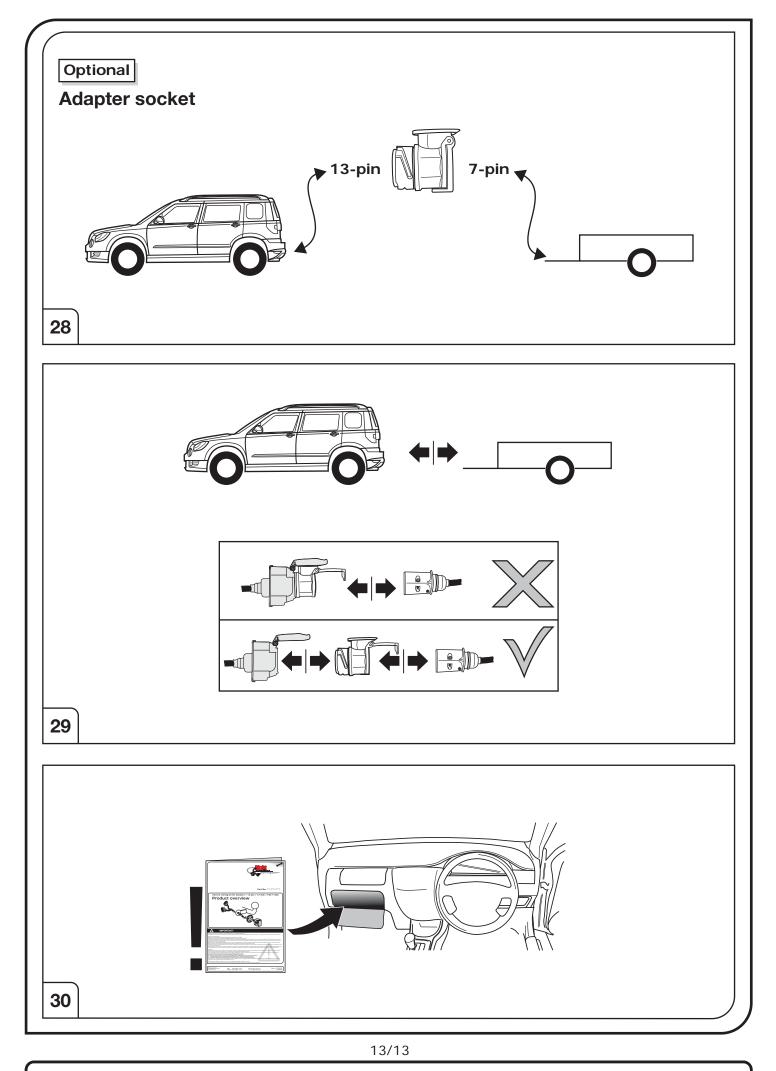

All warranty claims will be forfeited if the electric kit or components contained therein are used incorrectly or modified. If a towing socket adaptor has been used to connect to the trailer or bike rack, this must be removed from the trailer socket once the trailer or bike rack has been disconnected.