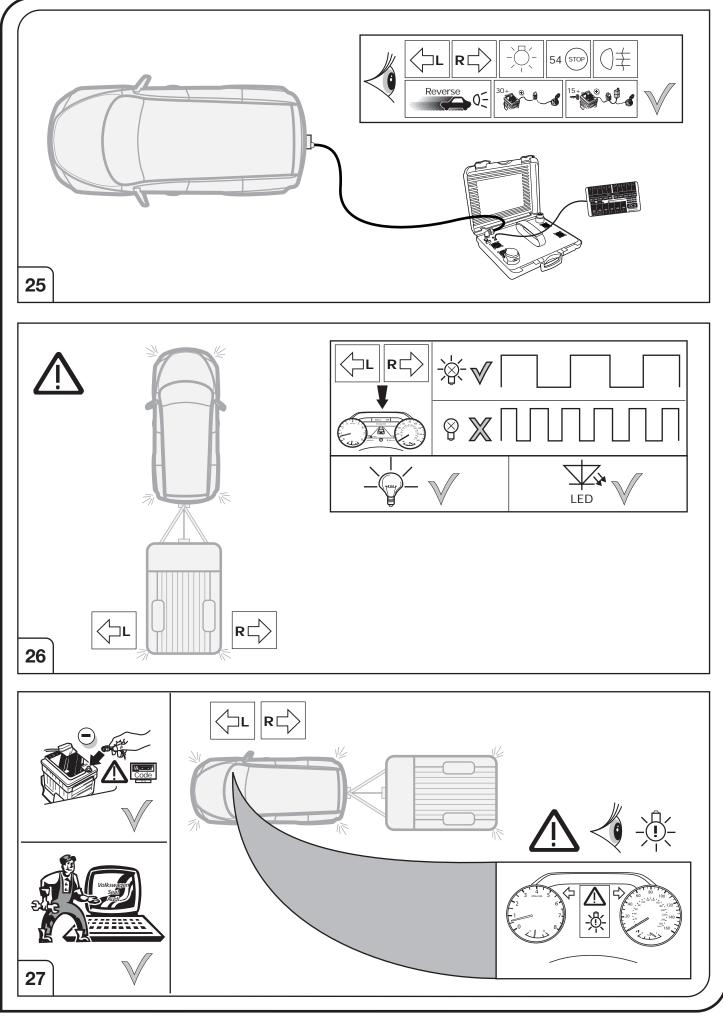

Depending on the type of trailer module used in this electric kit, diagnostic interrogation with the vehicle's electrical system may be limited or will not function. The error memory inside the trailer module may not be able to be accessed by vehicle manufacturers diagnostic system.

Error logs relating to the trailer electrical equipment, that may be generated in the vehicle manufacturers diagnostic system as a result of a test procedure, may be due to the incorrect installation of the towing electric kit or the false activation of the trailer module.

We always recommend whenever possible, the following troubleshooting process:

→ An analysis of the vehicle's error memory and possibly clearing of all faults before the start of the installation!

→ Try disconnecting the trailer module from the towing harness and re-start the fault clearing process!

→ If in doubt, limit the time for troubleshooting to a max of 0,5 hours and call our Technical Support Team!

Please follow our instructions carefully and always test the towing electrics using a true lighting board or a specifically designed bulb tester. If an LED tester is used, ensure it is equipped with correct load resistors or malfunctions will occur!