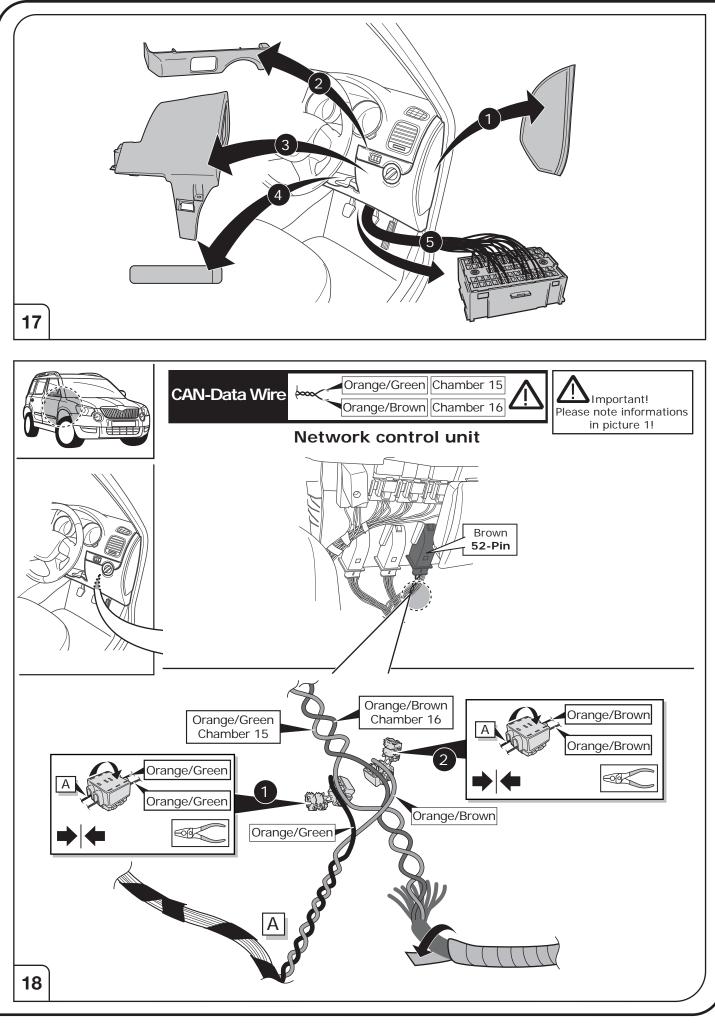

## SYMBOL EXPLANATION

| -\̈̈́\-    | Left (58-L) respectively<br>Right (58-R) tail light             |
|------------|-----------------------------------------------------------------|
| 54 STOP    | Stop light (54) /<br>high mounted, third stop light (54)        |
|            | Turn signal indicator left                                      |
|            | Turn signal indicator right                                     |
| ()≢        | Rear fog light(s)                                               |
| Reverse 05 | Reversing light(s)                                              |
| 30+        | Permanent power supply /<br>13pin socket, chamber 9             |
| 15+<br>••• | Charging wire for trailer battery /<br>13pin socket, chamber 10 |
|            | Trailer / trailer recognition                                   |
| B+/30      | Permanent current power supply                                  |
| Ļ          | Ground or Earth (31)                                            |
| Θ          | Ground connection battery terminal lug                          |
| •          | Positive connection battery terminal lug                        |
|            |                                                                 |

## SOCKET CONNECTION

| DIN/ISO | <,⊐r   | O≢   | <u>↓</u> 1-8 | R     | - <u>`</u> Ŏ҉- | STOP  | -ਲ਼ੵੑ੶ | Reverse 05 | <sup>30+</sup> | 15+ <b>3</b> -16 | <u>↓</u> 10     |    | <u>⊥</u> 9    |
|---------|--------|------|--------------|-------|----------------|-------|--------|------------|----------------|------------------|-----------------|----|---------------|
| 11446   | 1/L    | 2    | 3/31         | 4/R   | 5/58-R         | 6/54  | 7/58-L | 8          | 9              | 10               | 11              | 12 | 13            |
| Pmax    | 21W    | 21W  |              | 21W   | 42W            | 3x21W | 42W    | 21W        | 240W           | 180W             |                 |    |               |
| Colour  | Yellow | Blue | White        | Green | Brown          | Red   | Black  | Pink       | Orange         | Grey             | White/<br>Black | -  | White/<br>Red |