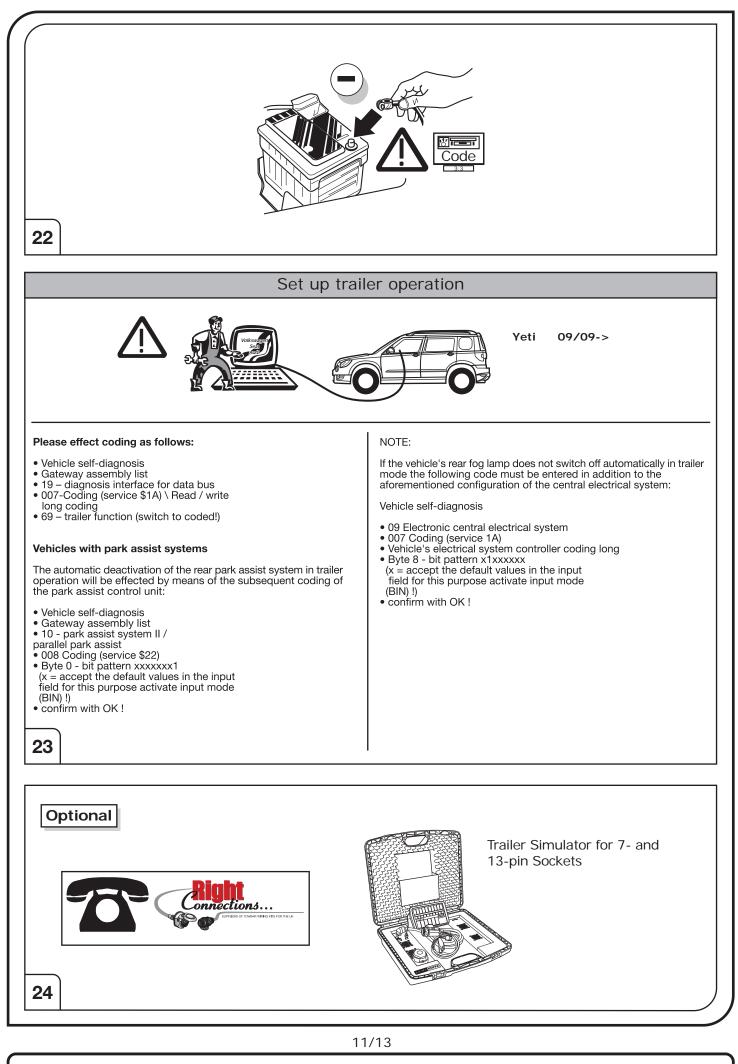

Depending on the type of trailer module used in this electric kit, diagnostic interrogation with the vehicle's electrical system may be limited or will not function. The error memory inside the trailer module may not be able to be accessed by vehicle manufacturers diagnostic system.

Error logs relating to the trailer electrical equipment, that may be generated in the vehicle manufacturers diagnostic system as a result of a test procedure, may be due to the incorrect installation of the towing electric kit or the false activation of the trailer module.

We always recommend whenever possible, the following troubleshooting process:

→ An analysis of the vehicle's error memory and possibly clearing of all faults before the start of the installation!

→ Try disconnecting the trailer module from the towing harness and re-start the fault clearing process!

→ If in doubt, limit the time for troubleshooting to a max of 0,5 hours and call our Technical Support Team!

Please follow our instructions carefully and always test the towing electrics using a true lighting board or a specifically designed bulb tester. If an LED tester is used, ensure it is equipped with correct load resistors or malfunctions will occur!