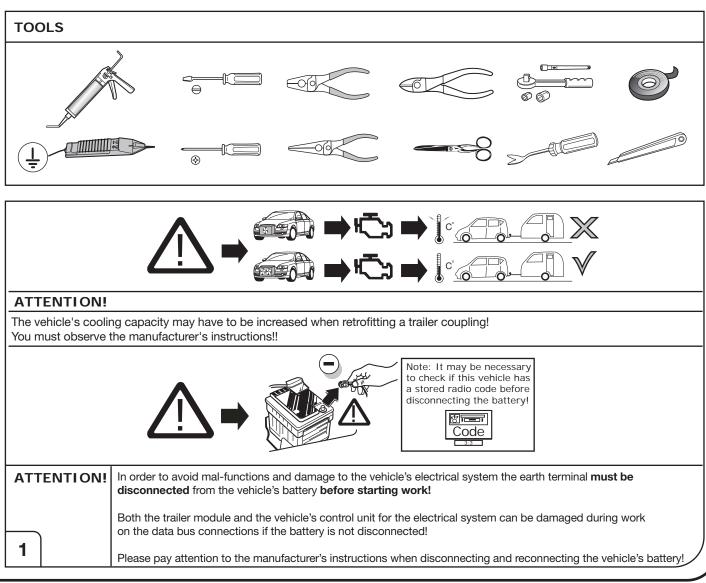

| Rear fog light(s)                                               |
| Reverse 05 | Reversing light(s)                                              |
| 30+        | Permanent power supply /<br>13pin socket, chamber 9             |
| 15+<br>••• | Charging wire for trailer battery /<br>13pin socket, chamber 10 |
|            | Trailer / trailer recognition                                   |
| B+/30      | Permanent current power supply                                  |
| Ļ          | Ground or Earth (31)                                            |
| Θ          | Ground connection battery terminal lug                          |
| •          | Positive connection battery terminal lug                        |
|            |                                                                 |





3/13

Right Connections UK Ltd Unit 503 Queensway Business Park TELFORD TF1 7UL UK

SALES: +44 (0)1952 608750 - Option 1 TECHNICAL: +44 (0)1952 608750 - Option 2 Web: www.rightconnections.co.uk Email: sales@rightconnections.co.uk



SALES: +44 (0)1952 608750 - Option 1 TECHNICAL: +44 (0)1952 608750 - Option 2 Web: www.rightconnections.co.uk Email: sales@rightconnections.co.uk



SALES: +44 (0)1952 608750 - Option 1 TECHNICAL: +44 (0)1952 608750 - Option 2 Web: www.rightconnections.co.uk Email: sales@rightconnections.co.uk

## SOCKET CONNECTION

| DIN/ISO | <,⊐r   | O≢   | <u>↓</u> 1-8 | R     | - <u>`</u> Ŏ҉- | STOP  | -ਲ਼ੵੑ੶ | Reverse 05 | <sup>30+</sup> | 15+ <b>3</b> -16 | <u>↓</u> 10     |    | <u>⊥</u> 9    |
|---------|--------|------|--------------|-------|----------------|-------