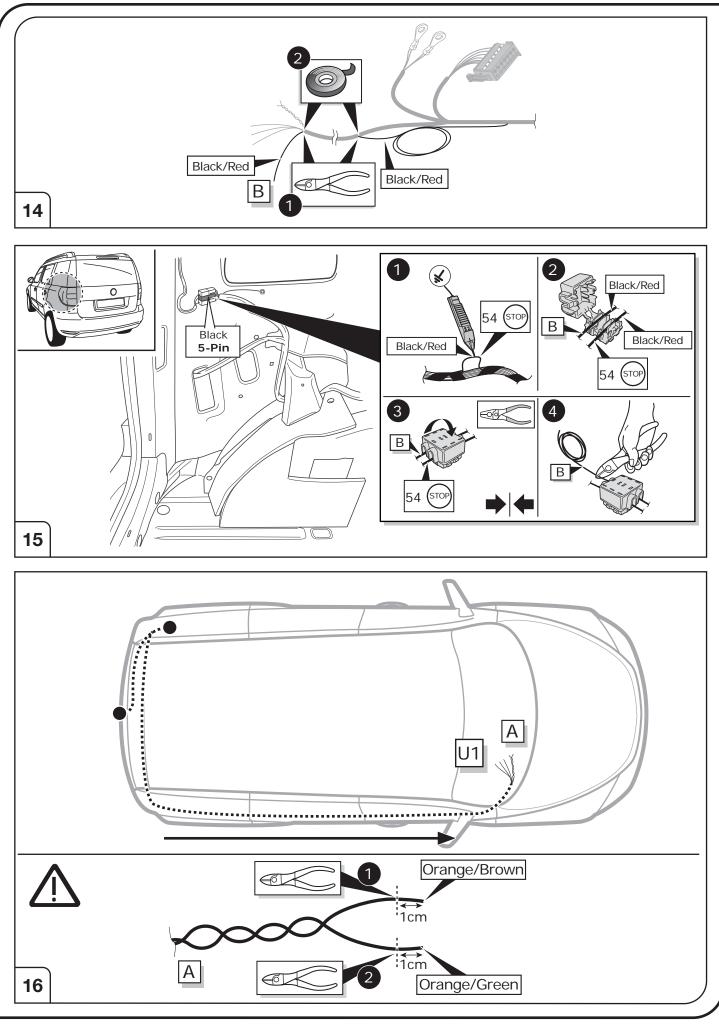

## SYMBOL EXPLANATION

| -\̈̈́\-    | Left (58-L) respectively<br>Right (58-R) tail light             |
|------------|-----------------------------------------------------------------|
| 54 STOP    | Stop light (54) /<br>high mounted, third stop light (54)        |
|            | Turn signal indicator left                                      |
|            | Turn signal indicator right                                     |
| ()≢        | Rear fog light(s)                                               |
| Reverse 05 | Reversing light(s)                                              |
| 30+        | Permanent power supply /<br>13pin socket, chamber 9             |
| 15+<br>••• | Charging wire for trailer battery /<br>13pin socket, chamber 10 |
|            | Trailer / trailer recognition                                   |
| B+/30      | Permanent current power supply                                  |
| Ļ          | Ground or Earth (31)                                            |
| Θ          | Ground connection battery terminal lug                          |
| •          | Positive connection battery terminal lug                        |
|            |                                                                 |

## SOCKET CONNECTION

| DIN/ISO | <,⊐r   | O≢   | <u>↓</u> 1-8 | R     | - <u>`</u> Ŏ҉- | STOP  | -ਲ਼ੵੑ੶ | Reverse 05 | <sup>30+</sup> | 15+ <b>3</b> -16 | <u>↓</u> 10     |    | <u>⊥</u> 9    |
|---------|--------|------|--------------|-------|----------------|-------|--------|------------|----------------|------------------|-----------------|----|---------------|
| 11446   | 1/L    | 2    | 3/31         | 4/R   | 5/58-R         | 6/54  | 7/58-L | 8          | 9              | 10               | 11              | 12 | 13            |
| Pmax    | 21W    | 21W  |              | 21W   | 42W            | 3x21W | 42W    | 21W        | 240W           | 180W             |                 |    |               |
| Colour  | Yellow | Blue | White        | Green | Brown          | Red   | Black  | Pink       | Orange         | Grey             | White/<br>Black | -  | White/<br>Red |