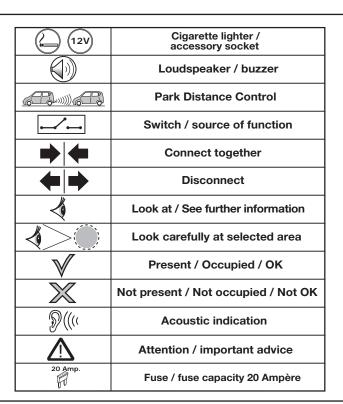

## SYMBOL EXPLANATION

| -\̈̈́\-    | Left (58-L) respectively<br>Right (58-R) tail light             |
|------------|-----------------------------------------------------------------|
| 54 STOP    | Stop light (54) /<br>high mounted, third stop light (54)        |
|            | Turn signal indicator left                                      |
|            | Turn signal indicator right                                     |
| ()≢        | Rear fog light(s)                                               |
| Reverse 05 | Reversing light(s)                                              |
| 30+        | Permanent power supply /<br>13pin socket, chamber 9             |
| 15+<br>••• | Charging wire for trailer battery /<br>13pin socket, chamber 10 |
|            | Trailer / trailer recognition                                   |
| B+/30      | Permanent current power supply                                  |
| Ļ          | Ground or Earth (31)                                            |
| Θ          | Ground connection battery terminal lug                          |
| •          | Positive connection battery terminal lug                        |
|            |                                                                 |