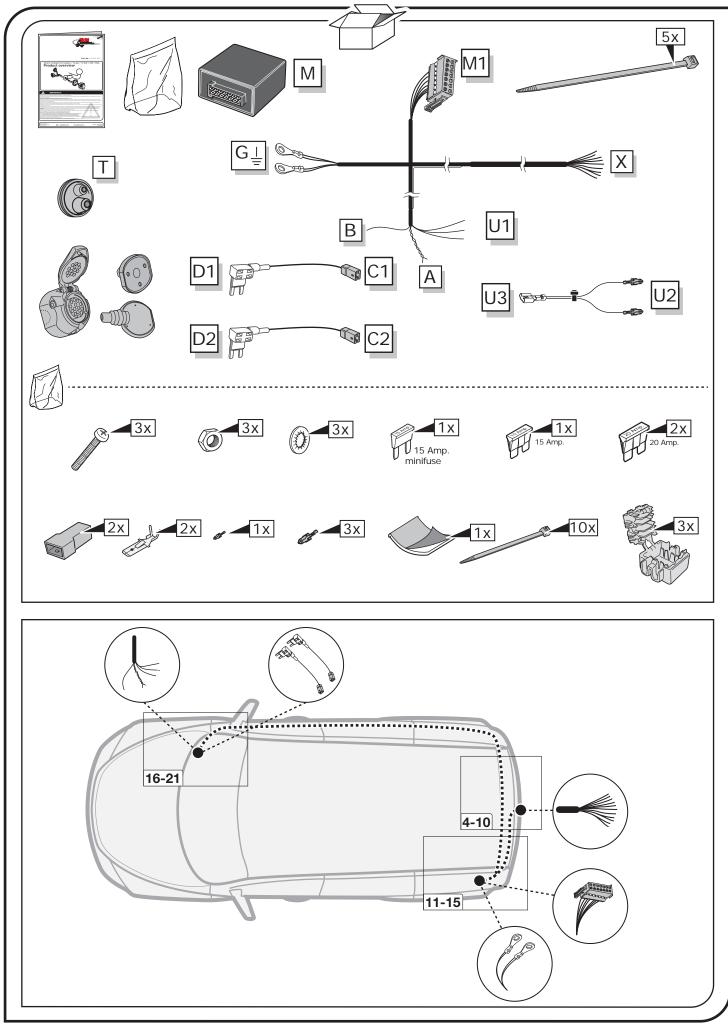

e for troubleshooting to a max of 0,5 hours and call our Technical Support Team!

Please follow our instructions carefully and always test the towing electrics using a true lighting board or a specifically designed bulb tester. If an LED tester is used, ensure it is equipped with correct load resistors or malfunctions will occur!

1/13

This instruction is subject to changes and we reserve the right to make changes to design, colour etc.

All of the data and illustrations may not be an exact representation but the text contained in this instruction must be observed!

Right Connections UK Ltd Unit 503 Queensway Business Park TELFORD TF1 7UL UK

SALES: +44 (0)1952 608750 - Option 1 TECHNICAL: +44 (0)1952 608750 - Option 2

Web: www.rightconnections.co.uk Email: sales@rightconnections.co.uk



SALES: +44 (0)1952 608750 - Option 1 TECHNICAL: +44 (0)1952 608750 - Option 2 Web: www.rightconnections.co.uk Email: sales@rightconnections.co.uk

## SYMBOL EXPLANATION

| -\̈̈́\-    | Left (58-L) respectively<br>Right (58-R) tail light             |
|------------|-----------------------------------------------------------------|
| 54 STOP    | Stop light (54) /<br>high mounted, third stop light (54)        |
|            | Turn signal indicator left                                      |
|            | Turn signal indicator right                                     |
| ()≢        | Rear fog light(s)                                               |
| Reverse 05 | Reversing light(s)                                              |
| 30+        | Permanent power supply /<br>13pin socket, cham