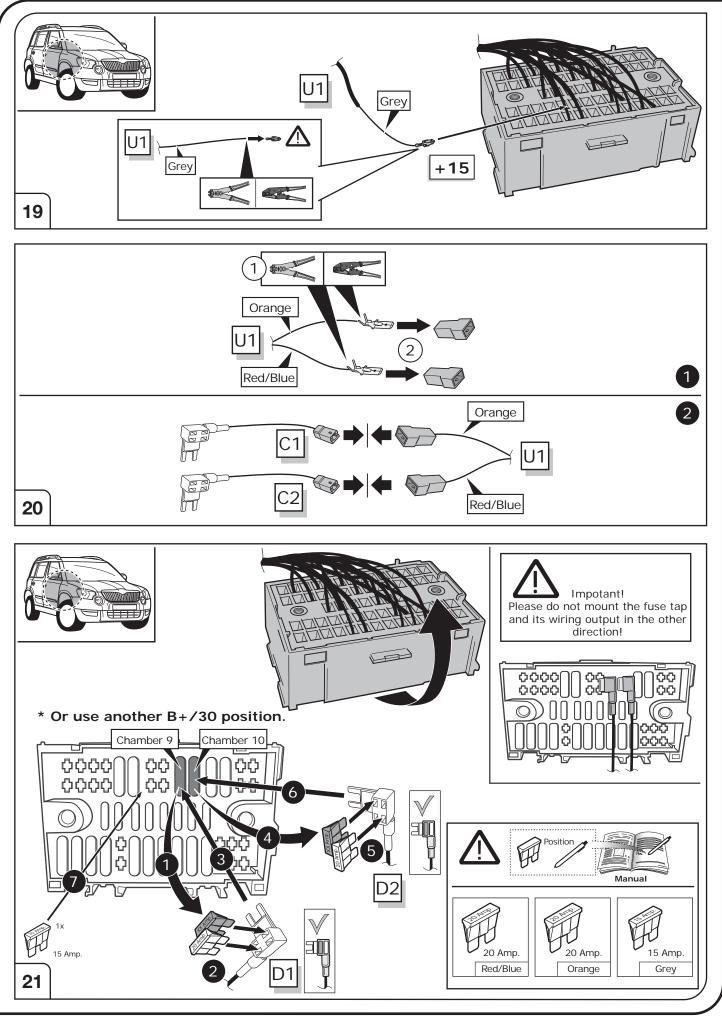

## SYMBOL EXPLANATION

| -\̈̈́\-    | Left (58-L) respectively<br>Right (58-R) tail light             |
|------------|-----------------------------------------------------------------|
| 54 STOP    | Stop light (54) /<br>high mounted, third stop light (54)        |
|            | Turn signal indicator left                                      |
|            | Turn signal indicator right                                     |
| ()≢        | Rear fog light(s)                                               |
| Reverse 05 | Reversing light(s)                                              |
| 30+        | Permanent power supply /<br>13pin socket, chamber 9             |
| 15+<br>••• | Charging wire for trailer battery /<br>13pin socket, chamber 10 |
|            | Trailer / trailer recognition                                   |
| B+/30      | Permanent current power supply                                  |
| Ļ          | Ground or Earth (31)                                            |
| Θ          | Ground connection battery terminal lug                          |
| •          | Positive connection battery terminal lug                        |
|            |                                                                 |

## SOCKET CONNECTION

| DIN/ISO | <,⊐r   | O≢   | <u>↓</u> 1-8 | R     | - <u>`</u> Ŏ҉- | STOP  | -ਲ਼ੵੑ੶ | Reverse 05 | <sup>30+</sup> | 15+ <b>3</b> -16 | <u>↓</u> 10     |    | <u>⊥</u> 9    |
|---------|--------|------|--------------|-------|----------------|-------|--------|------------|----------------|------------------|-----------------|----|---------------|
| 11446   | 1/L    | 2    | 3/31         | 4/R   | 5/58-R         | 6/54  | 7/58-L | 8          | 9              | 10               | 11              | 12 | 13            |
| Pmax    | 21W    | 21W  |              | 21W   | 42W            | 3x21W | 42W    | 21W        | 240W           | 180W             |                 |    |               |
| Colour  | Yellow | Blue | White        | Green | Brown          | Red   | Black  | Pink       | Orange         | Grey             | White/<br>Black | -  | White/<br>Red |