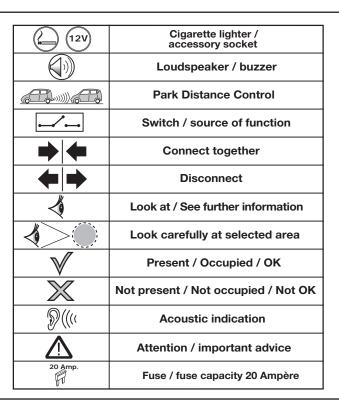

## SYMBOL EXPLANATION

| -\O       | Left (58-L) respectively<br>Right (58-R) tail light             |  |  |  |
|-----------|-----------------------------------------------------------------|--|--|--|
| 54 (STOP) | Stop light (54) /<br>high mounted, third stop light (54)        |  |  |  |
|           | Turn signal indicator left                                      |  |  |  |
|           | Turn signal indicator right                                     |  |  |  |
| ()≢       | Rear fog light(s)                                               |  |  |  |
| Reverse   | Reversing light(s)                                              |  |  |  |
| 30+<br>•  | Permanent power supply /<br>13pin socket, chamber 9             |  |  |  |
| 15+       | Charging wire for trailer battery /<br>13pin socket, chamber 10 |  |  |  |
|           | Trailer / trailer recognition                                   |  |  |  |
| B+/30     | Permanent current power supply                                  |  |  |  |
|           | Ground or Earth (31)                                            |  |  |  |
| Ξ         | Ground connection battery terminal lug                          |  |  |  |
| +         | Positive connection battery terminal lug                        |  |  |  |
|           |                                                                 |  |  |  |