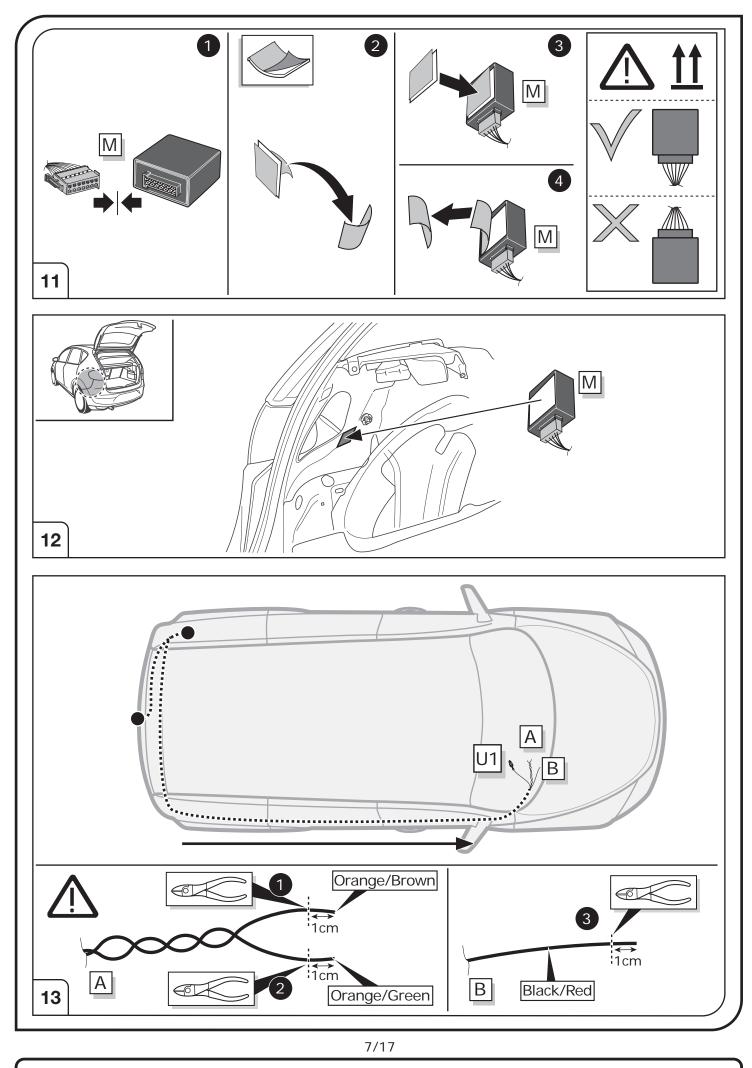

ns.co.uk



## SOCKET CONNECTION

| DIN/IS |        | O≢   | <u>↓</u> 1-7 | R     | -`Ŏ҉-  | STOP  | -៉ុ-   |
|--------|--------|------|--------------|-------|--------|-------|--------|
| 1724   | 1/L    | 2    | 3/31         | 4/R   | 5/58-R | 6/54  | 7/58-L |
| Pmax   | 21W    | 21W  |              | 21W   | 42W    | 3x21W | 42W    |
|        | Yellow | Blue | White        | Green | Brown  | Red   | Black  |

5/17

6

Right Connections UK Ltd Unit 503 Queensway Business Park TELFORD TF1 7UL UK

SALES: +44 (0)1952 608750 - Option 1 TECHNICAL: +44 (0)1952 608750 - Option 2

Web: www.rightconnections.co.uk Email: sales@rightconnections.co.uk



SALES: +44 (0)1952 608750 - Option 1 TECHNICAL: +44 (0)1952 608750 - Option 2

Web: www.rightconnections.co.uk Email: sales@rightconnections.co.uk



SALES: +44 (0)1952 608750 - Option 1 TECHNICAL: +44 (0)1952 608750 - Option 2

Web: www.rightconnections.co.uk Email: sales@rightconnections.co.uk



SALES: +44 (0)1952 608750 - Option 1 TECHNICAL: +44 (0)1952 608750 - Option 2

Web: www.rightconnections.co.uk Email: sales@rightconnections.co.uk



9/17

Right Connections UK Ltd Unit 503 Queensway Business Park TELFORD TF1 7UL UK

SALES: +44 (0)1952 608750 - Option 1 TECHNICAL: +44 (0)1952 608750 - Option 2

Web: www.rightconnections.co.uk Email: sales@rightconnections.co.uk



SALES: +44 (0)1952 608750 - Option 1 TECHNICAL: +44 (0)1952 608750 - Option 2

Web: www.rightconnections.co.uk Email: sales@rightconnections.co.uk



SALES: +44 (0)1952 608750 - Option 1 TECHNICAL: +44 (0)1952 608750 - Option 2

Web: www.rightconnections.co.uk Ema