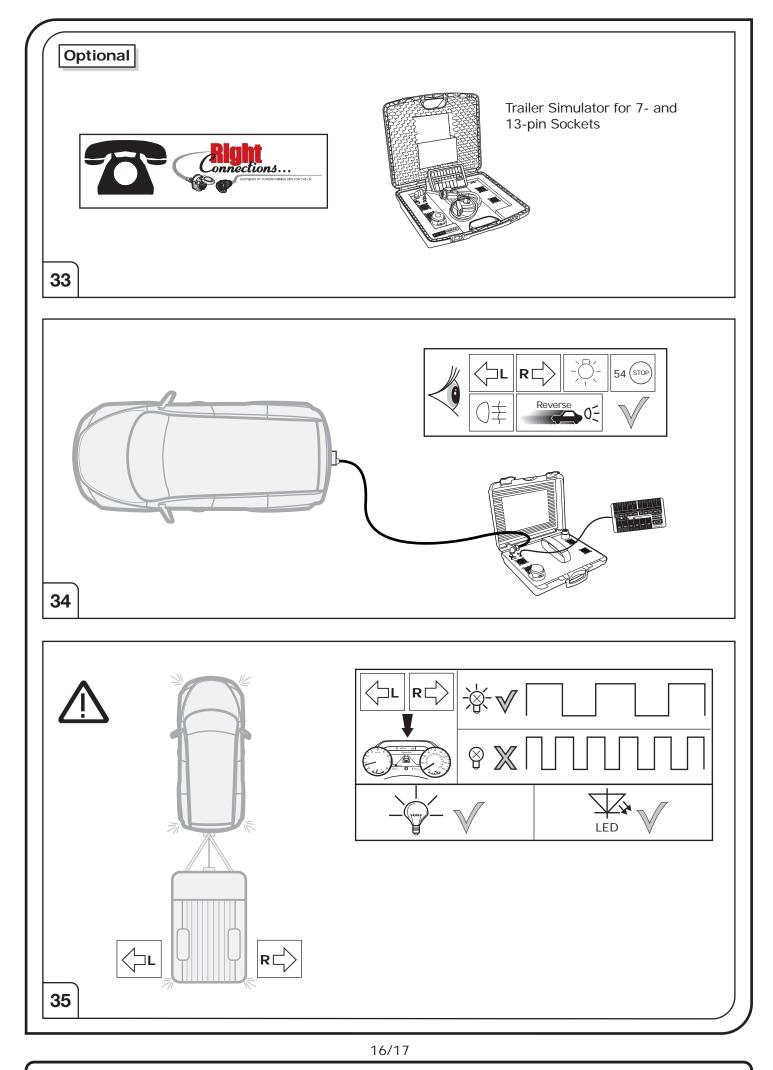

Please follow our instructions carefully and always test the towing electrics using a true lighting board or a specifically designed bulb tester. If an LED tester is used, ensure it is

equipped with correct load resistors or malfunctions will occur!