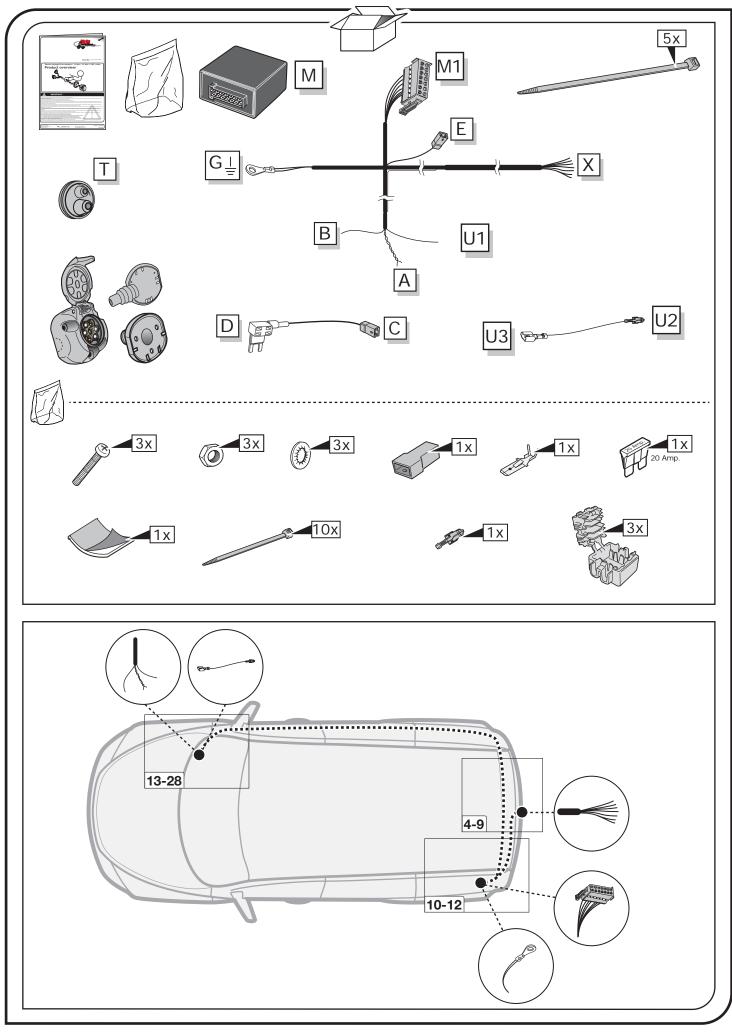

he time for troubleshooting to a max of 0.5 hours and call our Technical Support Team!

Please follow our instructions carefully and always test the towing electrics using a true lighting board or a specifically designed bulb tester. If an LED tester is used, ensure it is

equipped with correct load resistors or malfunctions will occur!

This instruction is subject to changes and we reserve the right to make changes to design, colour etc. All of the data and illustrations may not be an exact representation but the text contained in this instruction must be observed!

Right Connections UK Ltd Unit 503 Queensway Business Park TELFORD TF1 7UL UK

+44 (0)1952 608750 - Option 1 SALES: TECHNICAL: +44 (0)1952 608750 - Option 2

Web: www.rightconnections.co.uk Email: sales@rightconnections.co.uk



SALES: +44 (0)1952 608750 - Option 1 TECHNICAL: +44 (0)1952 608750 - Option 2

Web: www.rightconnections.co.uk Email: sales@rightconnections.co.uk

## SYMBOL EXPLANATION

| -\O       | Left (58-L) respectively<br>Right (58-R) tail light             |  |  |  |
|-----------|-----------------------------------------------------------------|--|--|--|
| 54 (STOP) | Stop light (54) /<br>high mounted, third stop light (54)        |  |  |  |
|           | Turn signal indicator left                                      |  |  |  |
|           | Turn signal indicator right                                     |  |  |  |
| ()≢       | Rear fog light(s)                                               |  |  |  |
| Reverse   | Reversing light(s)                                              |  |  |  |
| 30