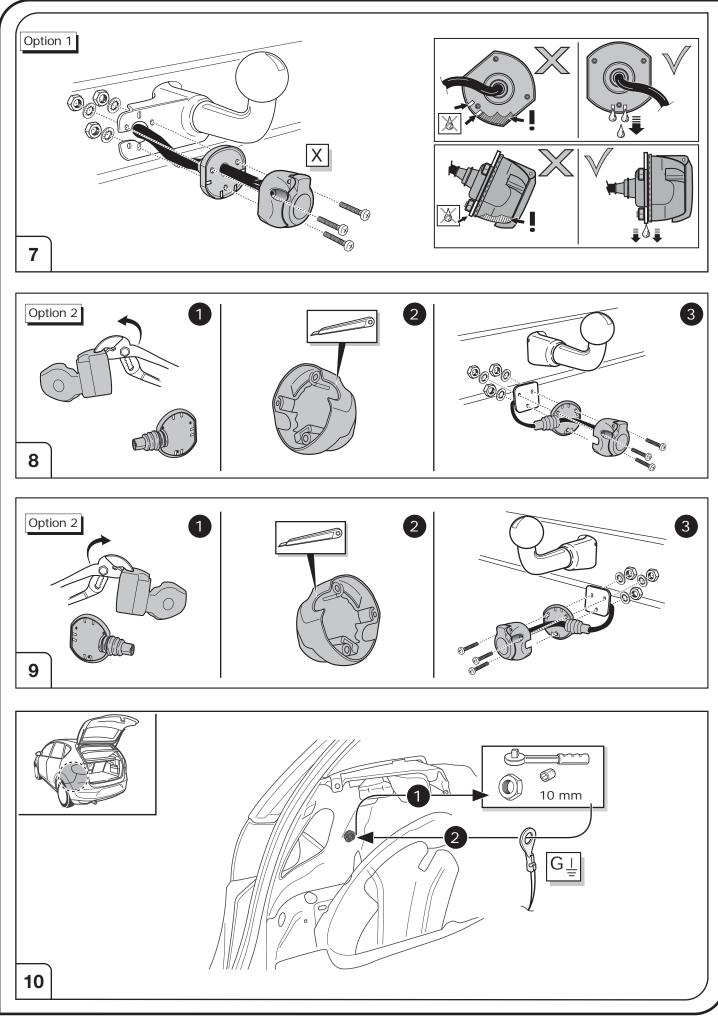

.co.uk





SALES: +44 (0)1952 608750 - Option 1 TECHNICAL: +44 (0)1952 608750 - Option 2

Web: www.rightconnections.co.uk Email: sales@rightconnections.co.uk



## SOCKET CONNECTION

| DIN/IS |        | O≢   | <u>↓</u> 1-7 | R     | -`Ŏ҉-  | STOP  | -៉ុ-   |
|--------|--------|------|--------------|-------|--------|-------|--------|
| 1724   | 1/L    | 2    | 3/31         | 4/R   | 5/58-R | 6/54  | 7/58-L |
| Pmax   | 21W    | 21W  |              | 21W   | 42W    | 3x21W | 42W    |
|        | Yellow | Blue | White        | Green | Brown  | Red   | Black  |

5/17

6

Right Connections UK Ltd Unit 503 Queensway Business Park TELFORD TF1 7UL UK

SALES: +44 (0)1952 608750 - Option 1 TECHNICAL: +44 (0)1952 608750 - Option 2

Web: www.rightconnections.co.uk Email: sales@rightconnections.co.uk



SALES: +44 (0)1952 608750 - Option 1 TECHNICAL: +44 (0)1952 608750 - Option 2

Web: www.rightconnections.co.uk Email: sales@rightconnections.co.uk



SALES: +44 (0)1952 608750 - Option 1 TECHNICAL: +44 (0)1952 608750 - Option 2

Web: www.rightconnections.co.uk Email: sales@rightconnections.co.uk



SALES: +44 (0)1952 608750 - Option 1 TECHNICAL: +44 (0)1952 608750 - Option 2

Web: www.rightconnections.co.uk Email: sales@rightconnections.co.uk



9/17

Right Connections UK Ltd Unit 503 Queensway Business Park TELFORD TF1 7UL UK

SALES: +44 (0)1952 608750 - Option 1 TECHNICAL: +44 (0)1952 608750 - Option 2

Web: www.rightconnections.co.uk Email: sales@rightconnections.co.uk



SALES: +44 (0)1952 608750 - Option 1 TECHNICAL: +44 (0)1952 608750 - Option 2

Web: www.rightconnections.co.uk Ema