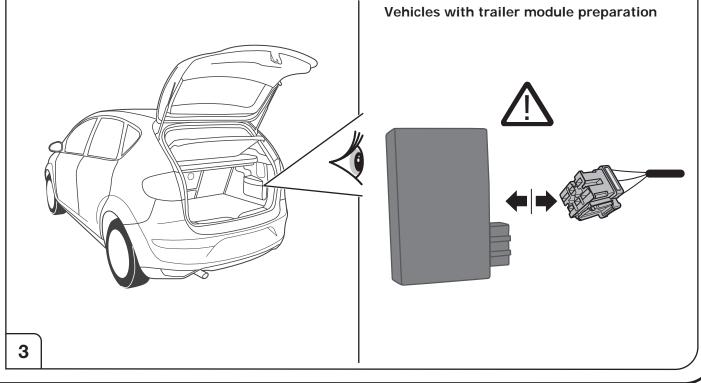

ket, chamber 10 |  |  |  |
|           | Trailer / trailer recognition                                   |  |  |  |
| B+/30     | Permanent current power supply                                  |  |  |  |
|           | Ground or Earth (31)                                            |  |  |  |
| Ξ         | Ground connection battery terminal lug                          |  |  |  |
| +         | Positive connection battery terminal lug                        |  |  |  |
|           |                                                                 |  |  |  |





3/17

Right Connections UK Ltd Unit 503 Queensway Business Park TELFORD TF1 7UL UK

SALES: +44 (0)1952 608750 - Option 1 TECHNICAL: +44 (0)1952 608750 - Option 2

Web: www.rightconnections.co.uk Email: sales@rightconnections.co.uk





SALES: +44 (0)1952 608750 - Option 1 TECHNICAL: +44 (0)1952 608750 - Option 2

Web: www.rightconnections.co.uk Email: sales@rightconnections.co.uk



## SOCKET CONNECTION

| DIN/IS |        | O≢   | <u>↓</u> 1-7 | R     | -`Ŏ҉-  | STOP  | -៉ុ-   |
|--------|--------|------|--------------|-------|--------|-------|--------|
| 1724   | 1/L    | 2    | 3/31         | 4/R   | 5/58-R | 6/54  | 7/58-L |
| Pmax   | 21W    | 21W  |              | 21W   | 42W    | 3x21W | 42W    |
|        | Yellow | Blue | White        | Green | Brown  | Red   | Black  |

5/17

6

Right Connections UK Ltd Unit 503 Queensway Business Park TELFORD TF1 7UL UK

SALES: +44 (0)1952 608750 - Option 1 TECHNICAL: +44 (0)1952 608750 - Option 2

Web: www.rightconnections.co.uk Email: sales@rightconnections.co.uk



SALES: +