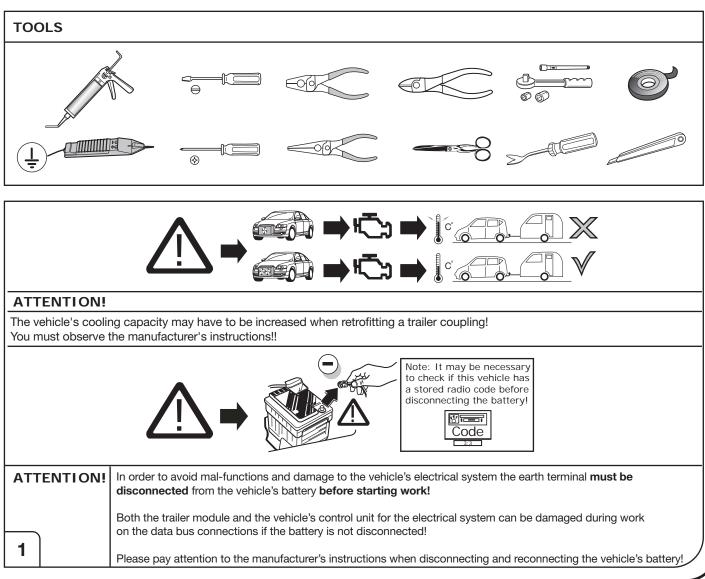

Make sure the vehicle is approved/homologated by the manufacturer to tow a trailer!

Also please check that there is a definite compatibility between this vehicle and the electric kit! Following the installation of the electric kit, the fitting instructions should be kept together with the vehicle service document and vehicle handbook. The fitting instructions contain important information relating to the use and function of the towing kit as well as for any diagnostic or activation process, that might have to be repeated in the future (e.g. after the performance of a vehicle software update).

We always recommend whenever possible, the following troubleshooting process:

An analysis of the vehicle's error memory and possibly clearing of all faults before the start of the installation!

Try disconnecting the trailer module from the towing harness and re-start the fault clearing process! → If in doubt, limit the time for troubleshooting to a max of 0.5 hours and call our Technical Support Team!