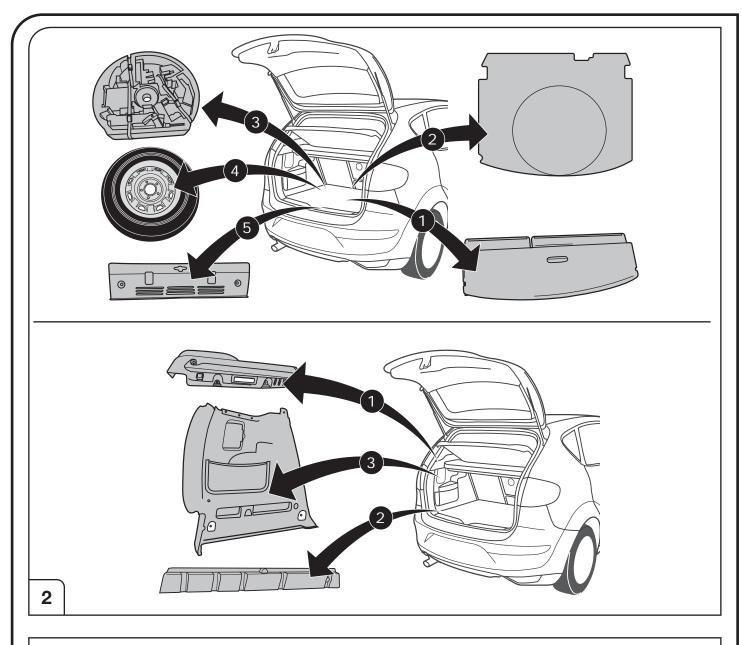

ocket, chamber 10 |  |  |  |
|           | Trailer / trailer recognition                                   |  |  |  |
| B+/30     | Permanent current power supply                                  |  |  |  |
|           | Ground or Earth (31)                                            |  |  |  |
| Ξ         | Ground connection battery terminal lug                          |  |  |  |
| +         | Positive connection battery terminal lug                        |  |  |  |
|           |                                                                 |  |  |  |





3/17

Right Connections UK Ltd Unit 503 Queensway Business Park TELFORD TF1 7UL UK

SALES: +44 (0)1952 608750 - Option 1 TECHNICAL: +44 (0)1952 608750 - Option 2

Web: www.rightconnections.co.uk Email: sales@rightconnections.co.uk





SALES: +44 (0)1952 608750 - Option 1 TECHNICAL: +44 (0)1952 608750 - Option 2

Web: www.rightconnections.co.uk Email: sales@rightconnections.co.uk



## SOCKET CONNECTION

| DIN/IS |        | O≢   | <u>↓</u> 1-7 | R     | -`Ŏ҉-  | STOP  | -៉ុ-   |
|--------|--------|------|--------------|-------|--------|-------|--------|
| 1724   | 1/L    | 2    | 3/31         | 4/R   | 5/58-R | 6/54  | 7/58-L |
| Pmax   | 21W    | 21W  |              | 21W   | 42W    | 3x21W | 42W    |
|        | Yellow | Blue | White        | Green | Brown  | Red   | Black  |

5/17

6

Right Connections UK Ltd Unit 503 Queensway Business Park TELFORD TF1 7UL UK

SALES: +44 (0)1952 608750 - Option 1 TECHNICAL: +44 (0)1952 608750 - Option 2

Web: www.rightconnections.co.uk Email: sales@rightconnections.co.uk



SALES: