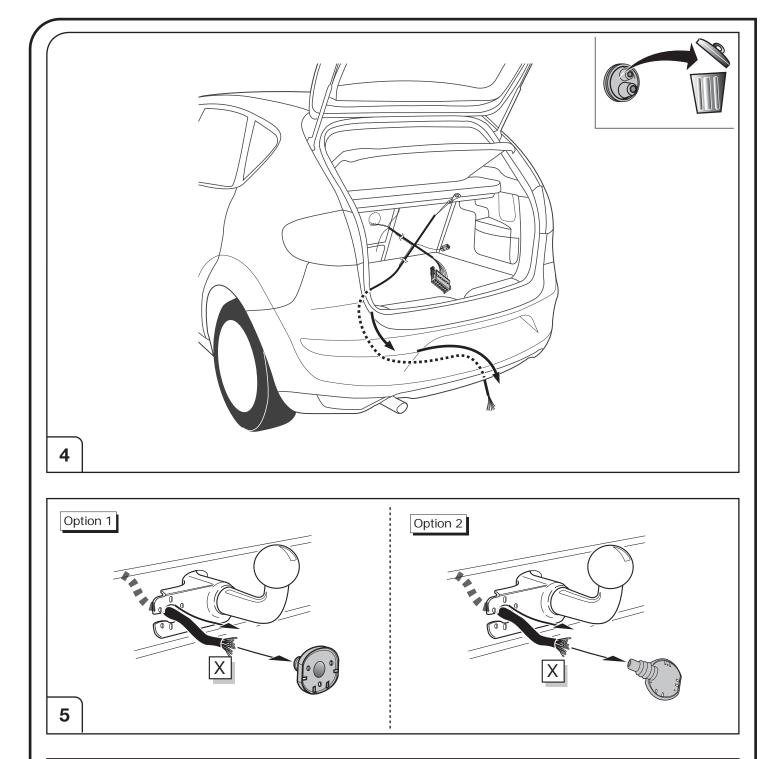

wer supply                                  |  |  |  |
|           | Ground or Earth (31)                                            |  |  |  |
| Ξ         | Ground connection battery terminal lug                          |  |  |  |
| +         | Positive connection battery terminal lug                        |  |  |  |
|           |                                                                 |  |  |  |





3/17

Right Connections UK Ltd Unit 503 Queensway Business Park TELFORD TF1 7UL UK

SALES: +44 (0)1952 608750 - Option 1 TECHNICAL: +44 (0)1952 608750 - Option 2

Web: www.rightconnections.co.uk Email: sales@rightconnections.co.uk





SALES: +44 (0)1952 608750 - Option 1 TECHNICAL: +44 (0)1952 608750 - Option 2

Web: www.rightconnections.co.uk Email: sales@rightconnections.co.uk



## SOCKET CONNECTION

| DIN/IS |        | O≢   | <u>↓</u> 1-7 | R     | -`Ŏ҉-  | STOP  | -៉ុ-   |
|--------|--------|------|--------------|-------|--------|-------|--------|
| 1724   | 1/L    | 2    | 3/31         | 4/R   | 5/58-R | 6/54  | 7/58-L |
| Pmax   | 21W    | 21W  |              | 21W   | 42W    | 3x21W | 42W    |
|        | Yellow | Blue | White        | Green | Brown  | Red   | Black  |

5/17

6

Right Connections UK Ltd Unit 503 Queensway Business Park TELFORD TF1 7UL UK

SALES: +44 (0)1952 608750 - Option 1 TECHNICAL: +44 (0)1952 608750 - Option 2

Web: www.rightconnections.co.uk Email: sales@rightconnections.co.uk



SALES: +44 (0)1952 608750 - Option 1 TECHNICAL: +44 (0)1952 608750 - Option 2

Web: www.rightconnections.co.uk Email: sales@rightconnections.co.uk



SALES: +