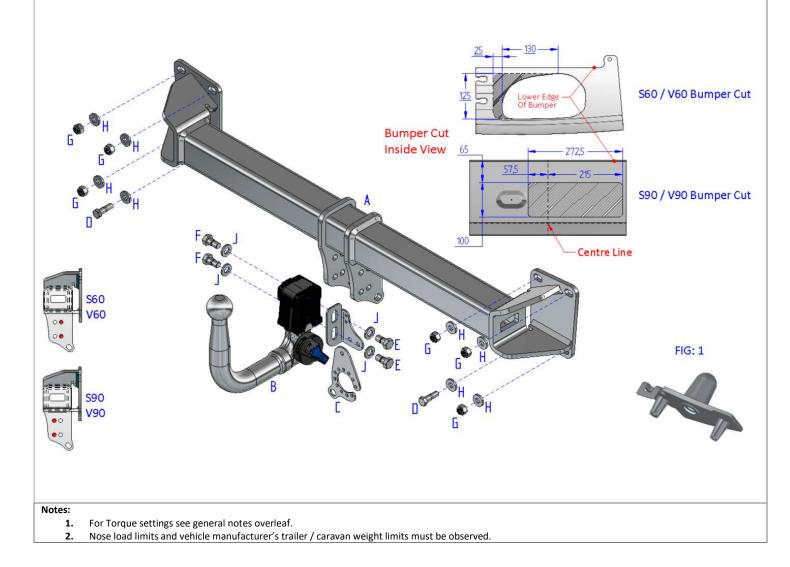

## TVOLV13VK VOLVO S60, V60, S90, V90 2017>

| ltem | Qty | Description          | ltem | Qty | Description                    |
|------|-----|----------------------|------|-----|--------------------------------|
| А    | 1   | TVOLV13 Crossmember  | С    | 1   | Flip Up Socket Plate (TTFP/RH) |
| В    | 1   | 6201 Detachable Neck | D    | 2   | M10 x 40 Bolts & S/P Washers   |
|      |     |                      | E    | 2   | M12 x 25 Bolts & S/P Washers   |
|      |     |                      | F    | 2   | M12 x 25 Bolts & S/P Washers   |
|      |     |                      | G    | 6   | M10 Nyloc Nuts                 |
|      |     |                      | Н    | 8   | 10 x 25 Flat Washers           |
|      |     |                      | J    | 4   | 12 x 25 Flat Washers           |

#### All Models

- Remove four fixings from the bumper lower edge, (S60/V60 remove four fixings) (S90/V90 remove five fixings) from each wheel arch, (S60/V60 remove one fixing each side to release arch trim) peel back arch trim and remove the bumper tip screw from the vehicle body (S90/V90 carefully release plastic removable clamp once tip screw is removed see Fig 1), pull bumper out sideways then rearward disconnecting any necessary wiring looms.
- 3. Remove rear impact beam (This is not refitted with the Towbar assembly).
- 4. Cut the rear bumper as per the sketch's below for the relevant bumper version.

#### TOWBAR INSTALLATION:

- 1. Fit Item A to the rear panel using Item G with Item H and item D with Item H.
- 2. Fix Item B and Item C to Item A using Items E with Items J and Items F with Items J.
- **3.** Fully tighten all fixings.
- 4. Refit Bumper