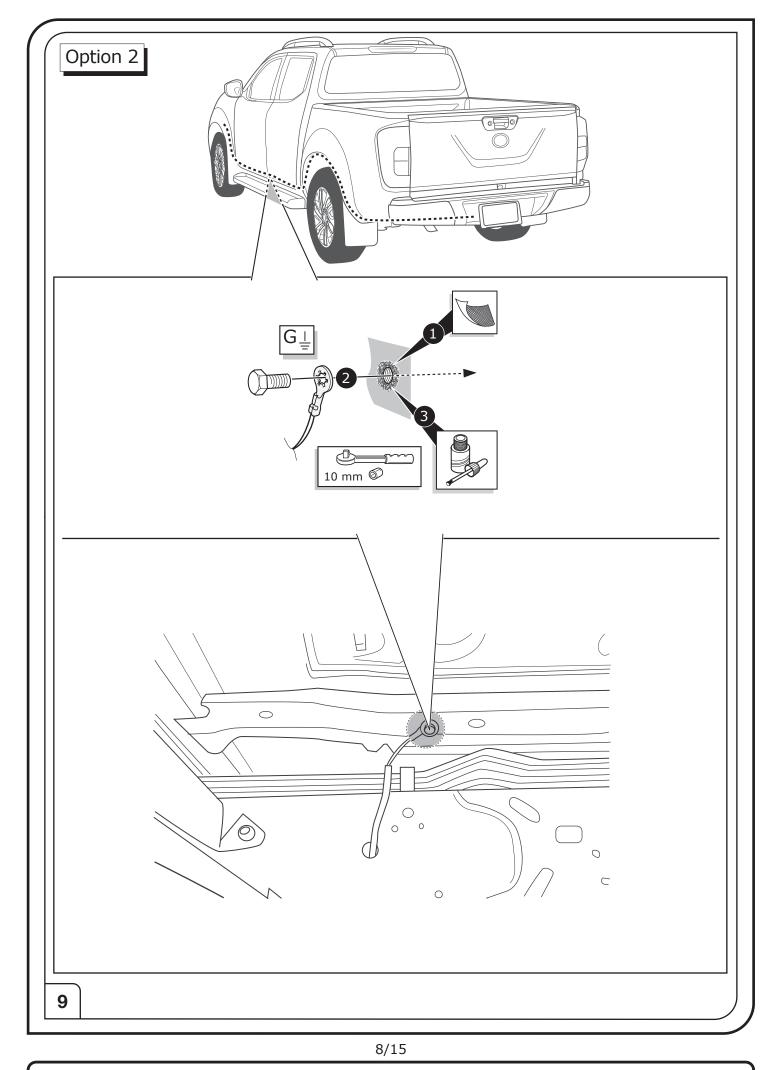

#### SYMBOL EXPLANATION

| -៉ុុ-         | Left (58-L) respectively<br>Right (58-R) tail light             |
|---------------|-----------------------------------------------------------------|
| 54 (STOP)     | Stop light (54) /<br>high mounted, third stop light (54)        |
|               | Turn signal indicator left                                      |
|               | Turn signal indicator right                                     |
| ()≢           | Rear fog light(s)                                               |
| Reverse 05    | Reversing light(s)                                              |
| 30+           | Permanent power supply /<br>13pin socket, chamber 9             |
| 15+           | Charging wire for trailer battery /<br>13pin socket, chamber 10 |
|               | Trailer / trailer recognition                                   |
| B+/30         | Permanent current power supply                                  |
| Ļ             | Ground or Earth (31)                                            |
| $\overline{}$ | Ground connection battery terminal lug                          |
| •             | Positive connection battery terminal lug                        |
|               |                                                                 |

|              | Cigarette lighter /<br>accessory socket |
|--------------|-----------------------------------------|
|              | Loudspeaker / buzzer                    |
|              | Park Distance Control                   |
|              | Switch / source of function             |
| •            | Connect together                        |
| <b>•</b>     | Disconnect                              |
| ×            | Look at / See further information       |
|              | Look carefully at selected area         |
| $\checkmark$ | Present / Occupied / OK                 |
| $\mathbb{X}$ | Not present / Not occupied / Not OK     |
| D)(((        | Acoustic indication                     |
| $\triangle$  | Attention / important advice            |
| 20 Amp.      | Fuse / fuse capacity 20 Ampère          |