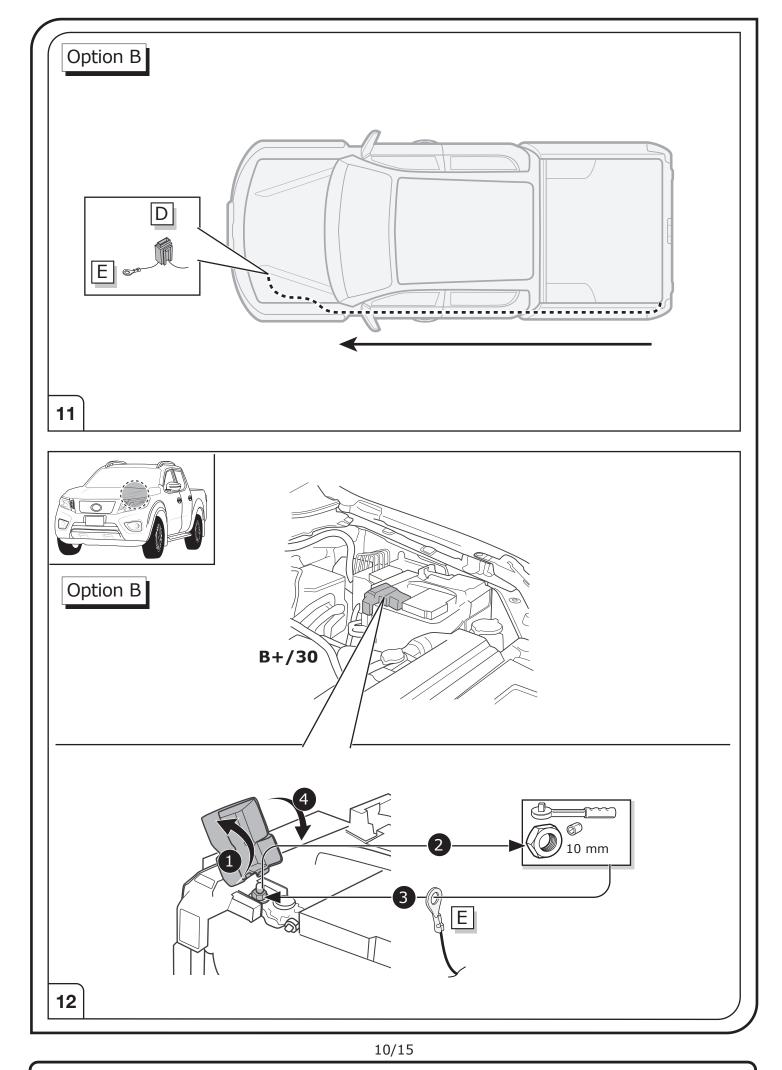

#### SYMBOL EXPLANATION

| -៉ុុ-         | Left (58-L) respectively<br>Right (58-R) tail light             |
|---------------|-----------------------------------------------------------------|
| 54 (STOP)     | Stop light (54) /<br>high mounted, third stop light (54)        |
|               | Turn signal indicator left                                      |
|               | Turn signal indicator right                                     |
| ()≢           | Rear fog light(s)                                               |
| Reverse 05    | Reversing light(s)                                              |
| 30+           | Permanent power supply /<br>13pin socket, chamber 9             |
| 15+           | Charging wire for trailer battery /<br>13pin socket, chamber 10 |
|               | Trailer / trailer recognition                                   |
| B+/30         | Permanent current power supply                                  |
| Ļ             | Ground or Earth (31)                                            |
| $\overline{}$ | Ground connection battery terminal lug                          |
| •             | Positive connection battery terminal lug                        |
|               |                                                                 |

|              | Cigarette lighter /<br>accessory socket |
|--------------|-----------------------------------------|
|              | Loudspeaker / buzzer                    |
|              | Park Distance Control                   |
|              | Switch / source of function             |
| •            | Connect together                        |
| <b>•</b>     | Disconnect                              |
| ×            | Look at / See further information       |
|              | Look carefully at selected area         |
| $\checkmark$ | Present / Occupied / OK                 |
| $\mathbb{X}$ | Not present / Not occupied / Not OK     |
| D)(((        | Acoustic indication                     |
| $\triangle$  | Attention / important advice            |
| 20 Amp.      | Fuse / fuse capacity 20 Ampère          |