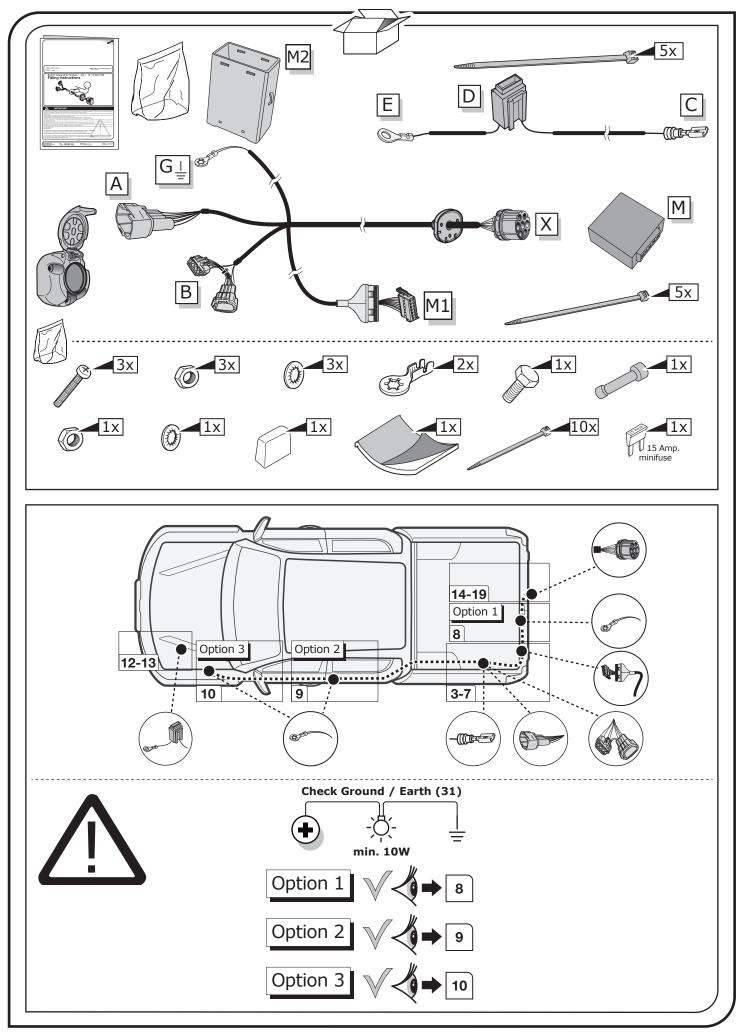

### **MERCEDES BENZ / NISSAN / RENAULT**

 X-Class
 11/2017 >>

 Navara NP300
 02/2016 >>

 Alaskan
 11/2017 >>

Part No: NI-160-07M

# Electric wiring kit for towbars / 7-pin / 12N / 12 Volt / ISO 1724 Fitting instructions