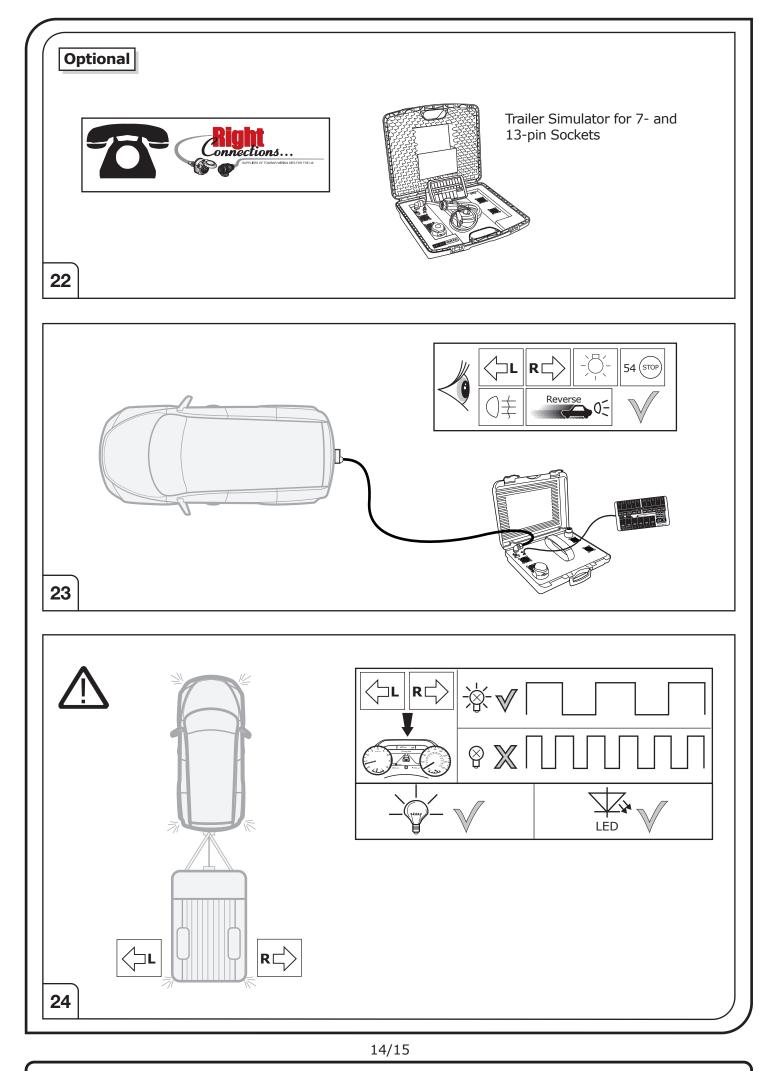

Please follow, our instructions carefully and always test the towing electrics using a true lighting board or a specifically designed bulb tester. If an LED tester is used, ensure it is equipped with correct load resistors or malfunctions will occur!