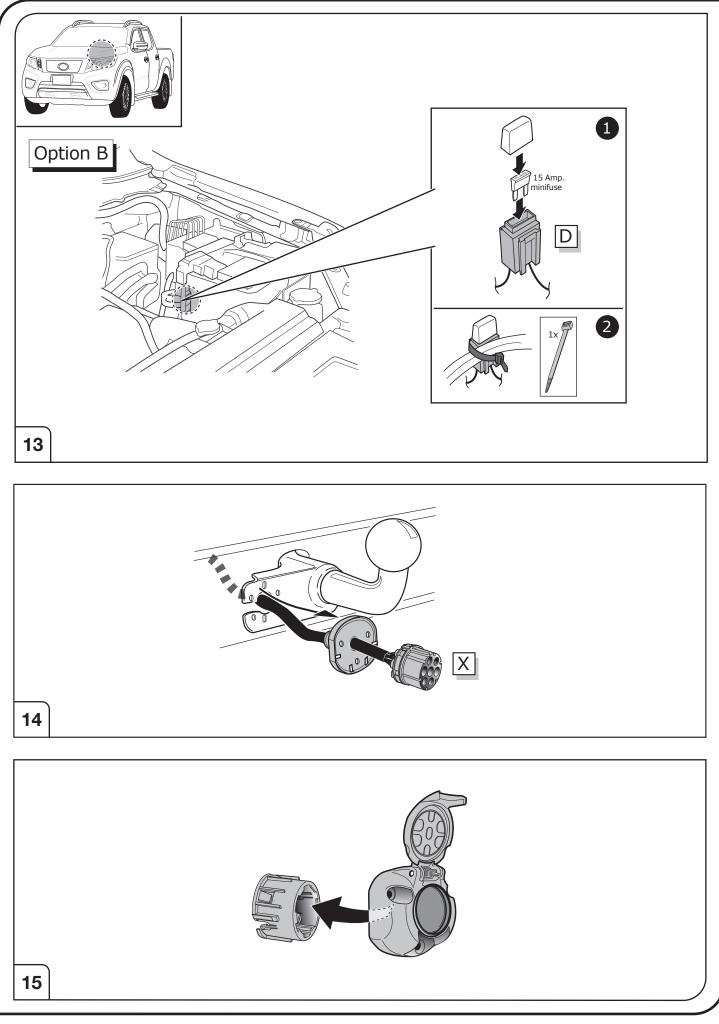

#### SYMBOL EXPLANATION

| -៉ុុ-         | Left (58-L) respectively<br>Right (58-R) tail light             |
|---------------|-----------------------------------------------------------------|
| 54 (STOP)     | Stop light (54) /<br>high mounted, third stop light (54)        |
|               | Turn signal indicator left                                      |
|               | Turn signal indicator right                                     |
| ()≢           | Rear fog light(s)                                               |
| Reverse 05    | Reversing light(s)                                              |
| 30+           | Permanent power supply /<br>13pin socket, chamber 9             |
| 15+           | Charging wire for trailer battery /<br>13pin socket, chamber 10 |
|               | Trailer / trailer recognition                                   |
| B+/30         | Permanent current power supply                                  |
| Ļ             | Ground or Earth (31)                                            |
| $\overline{}$ | Ground connection battery terminal lug                          |
| •             | Positive connection battery terminal lug                        |
|               |                                                                 |

|              | Cigarette lighter /<br>accessory socket |
|--------------|-----------------------------------------|
|              | Loudspeaker / buzzer                    |
|              | Park Distance Control                   |
|              | Switch / source of function             |
| •            | Connect together                        |
| <b>•</b>     | Disconnect                              |
| ×            | Look at / See further information       |
|              | Look carefully at selected area         |
| $\checkmark$ | Present / Occupied / OK                 |
| $\mathbb{X}$ | Not present / Not occupied / Not OK     |
| D)(((        | Acoustic indication                     |
| $\triangle$  | Attention / important advice            |
| 20 Amp.      | Fuse / fuse capacity 20 Ampère          |