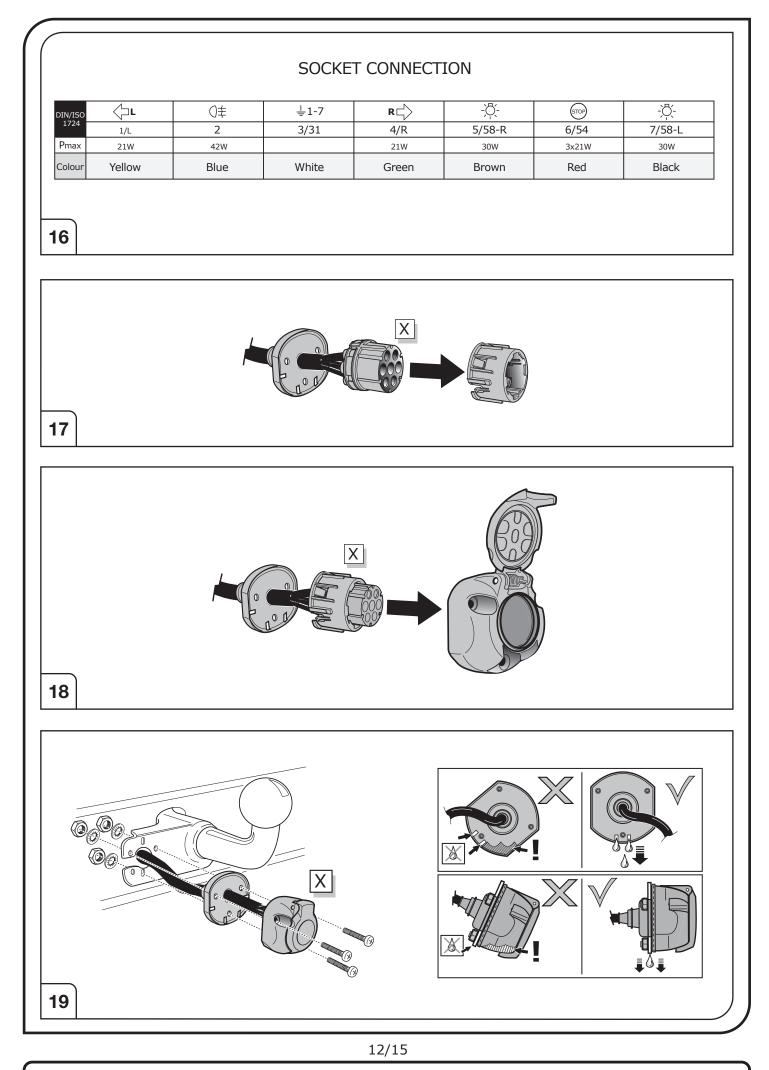

#### SYMBOL EXPLANATION

| -៉ុុ-         | Left (58-L) respectively<br>Right (58-R) tail light             |
|---------------|-----------------------------------------------------------------|
| 54 (STOP)     | Stop light (54) /<br>high mounted, third stop light (54)        |
|               | Turn signal indicator left                                      |
|               | Turn signal indicator right                                     |
| ()≢           | Rear fog light(s)                                               |
| Reverse 05    | Reversing light(s)                                              |
| 30+           | Permanent power supply /<br>13pin socket, chamber 9             |
| 15+           | Charging wire for trailer battery /<br>13pin socket, chamber 10 |
|               | Trailer / trailer recognition                                   |
| B+/30         | Permanent current power supply                                  |
| Ļ             | Ground or Earth (31)                                            |
| $\overline{}$ | Ground connection battery terminal lug                          |
| •             | Positive connection battery terminal lug                        |
|               |                                                                 |

|              | Cigarette lighter /<br>accessory socket |
|--------------|-----------------------------------------|
|              | Loudspeaker / buzzer                    |
|              | Park Distance Control                   |
|              | Switch / source of function             |
| •            | Connect together                        |
| <b>•</b>     | Disconnect                              |
| ×            | Look at / See further information       |
|              | Look carefully at selected area         |
| $\checkmark$ | Present / Occupied / OK                 |
| $\mathbb{X}$ | Not present / Not occupied / Not OK     |
| D)(((        | Acoustic indication                     |
| $\triangle$  | Attention / important advice            |
| 20 Amp.      | Fuse / fuse capacity 20 Ampère          |