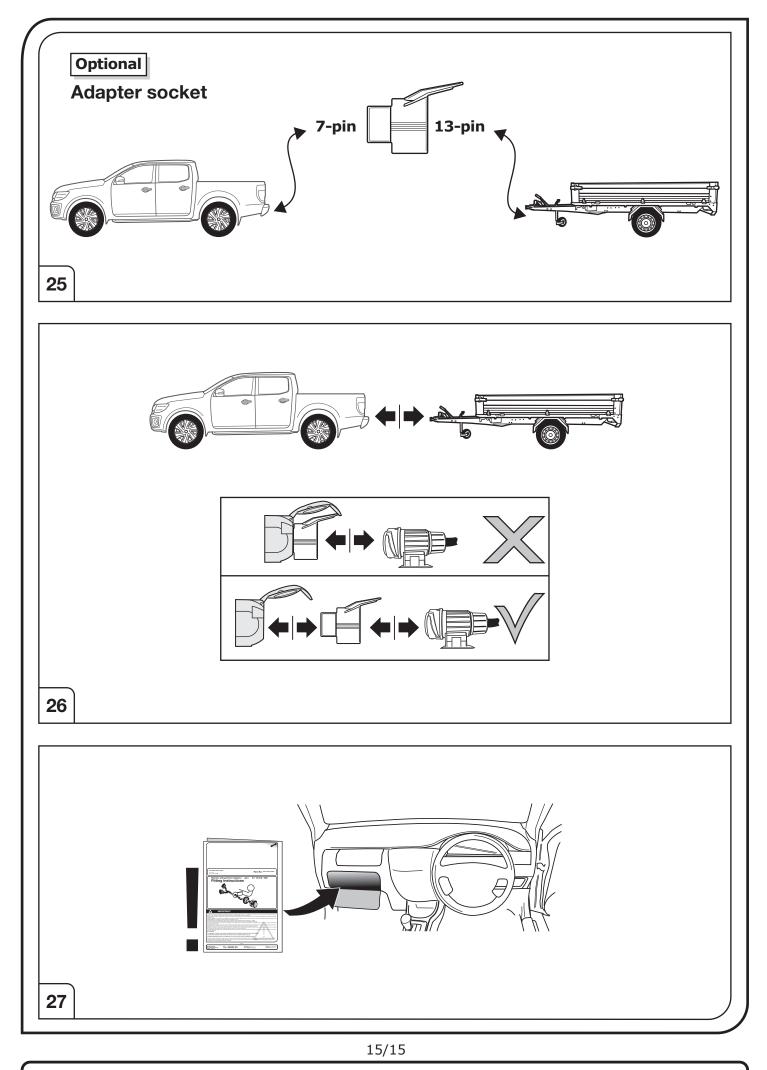

All warranty claims will be forfeited if the electric kit or components contained therein are used incorrectly or modified. If a towing socket adaptor has been used to connect to the trailer or bike rack, this must be removed from the trailer socket once the trailer or bike rack has been disconnected.