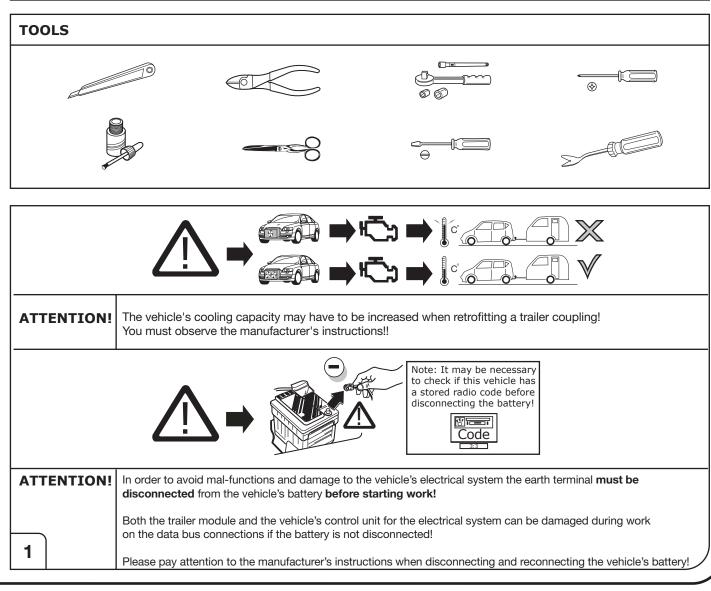

Please follow, our instructions carefully and always test the towing electrics using a true lighting board or a specifically designed bulb tester. If an LED tester is used, ensure it is equipped with correct load resistors or malfunctions will occur!