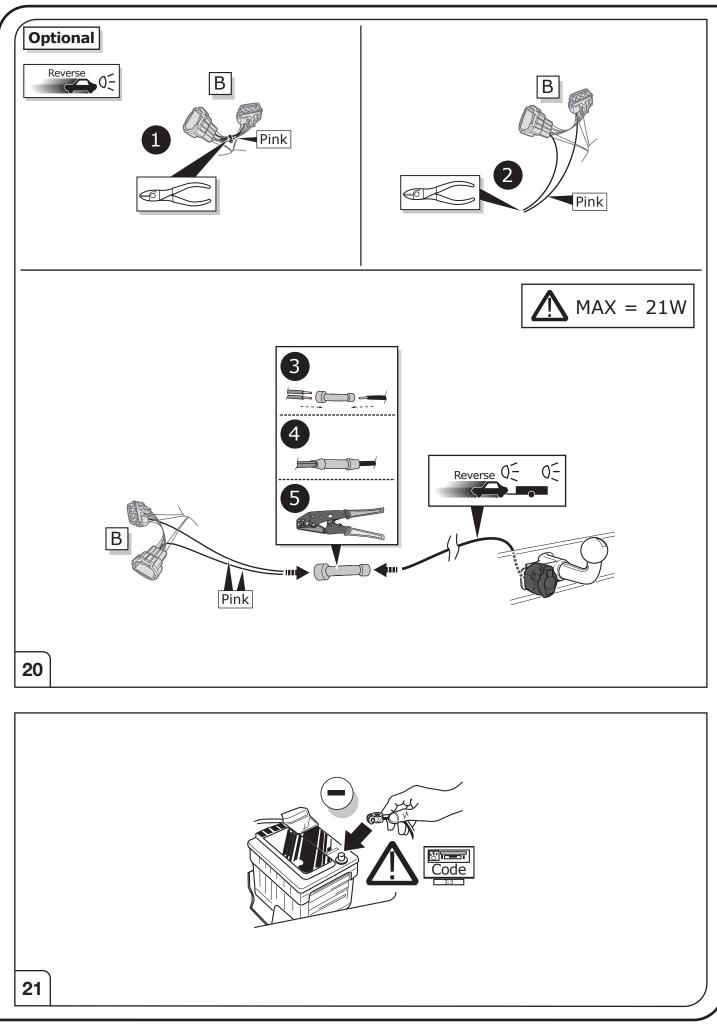

All warranty claims will be forfeited if the electric kit or components contained therein are used incorrectly or modified. If a towing socket adaptor has been used to connect to the trailer or bike rack, this must be removed from the trailer socket once the trailer or bike rack has been disconnected.

If the trailer or bike rack is not equipped with a rear fog lamp, depending on the towing vehicle type, the correct function of the towing kit cannot be guaranteed. In such cases, a rear fog lamp should be retro fitted.