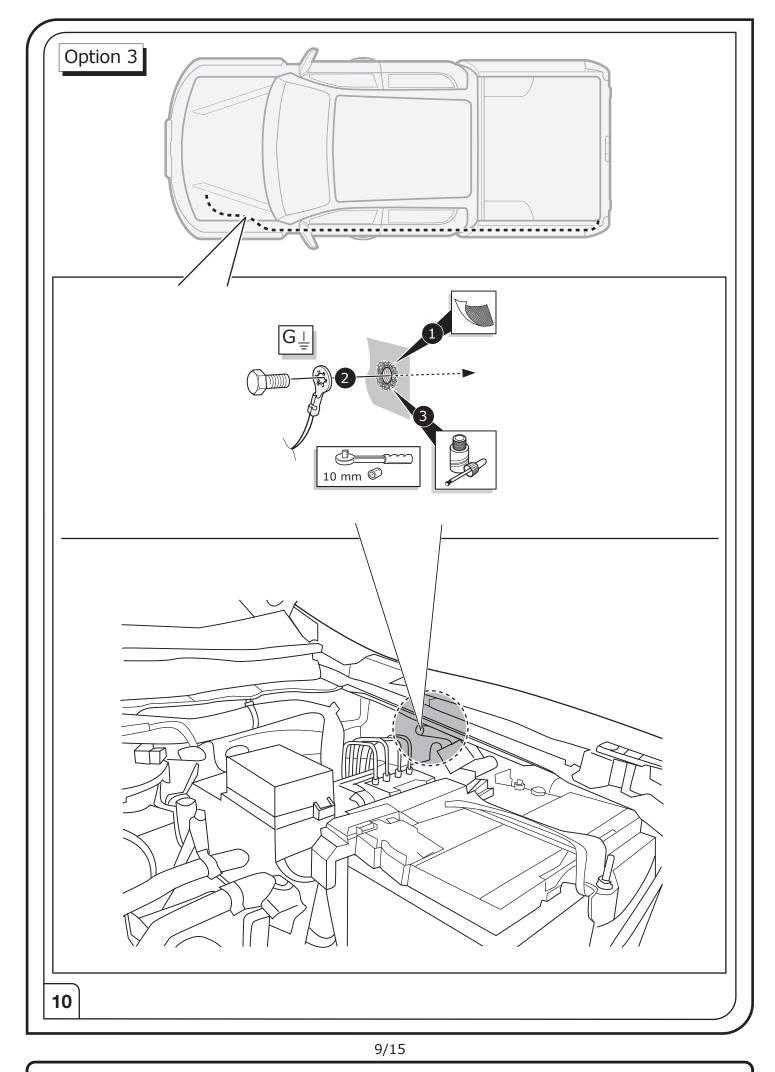

#### SYMBOL EXPLANATION

| -៉ុុ-         | Left (58-L) respectively<br>Right (58-R) tail light             |
|---------------|-----------------------------------------------------------------|
| 54 (STOP)     | Stop light (54) /<br>high mounted, third stop light (54)        |
|               | Turn signal indicator left                                      |
|               | Turn signal indicator right                                     |
| ()≢           | Rear fog light(s)                                               |
| Reverse 05    | Reversing light(s)                                              |
| 30+           | Permanent power supply /<br>13pin socket, chamber 9             |
| 15+           | Charging wire for trailer battery /<br>13pin socket, chamber 10 |
|               | Trailer / trailer recognition                                   |
| B+/30         | Permanent current power supply                                  |
| Ļ             | Ground or Earth (31)                                            |
| $\overline{}$ | Ground connection battery terminal lug                          |
| •             | Positive connection battery terminal lug                        |
|               |                                                                 |

|              | Cigarette lighter /<br>accessory socket |
|--------------|-----------------------------------------|
|              | Loudspeaker / buzzer                    |
|              | Park Distance Control                   |
|              | Switch / source of function             |
| •            | Connect together                        |
| <b>•</b>     | Disconnect                              |
| ×            | Look at / See further information       |
|              | Look carefully at selected area         |
| $\checkmark$ | Present / Occupied / OK                 |
| $\mathbb{X}$ | Not present / Not occupied / Not OK     |
| D)(((        | Acoustic indication                     |
| $\triangle$  | Attention / important advice            |
| 20 Amp.      | Fuse / fuse capacity 20 Ampère          |