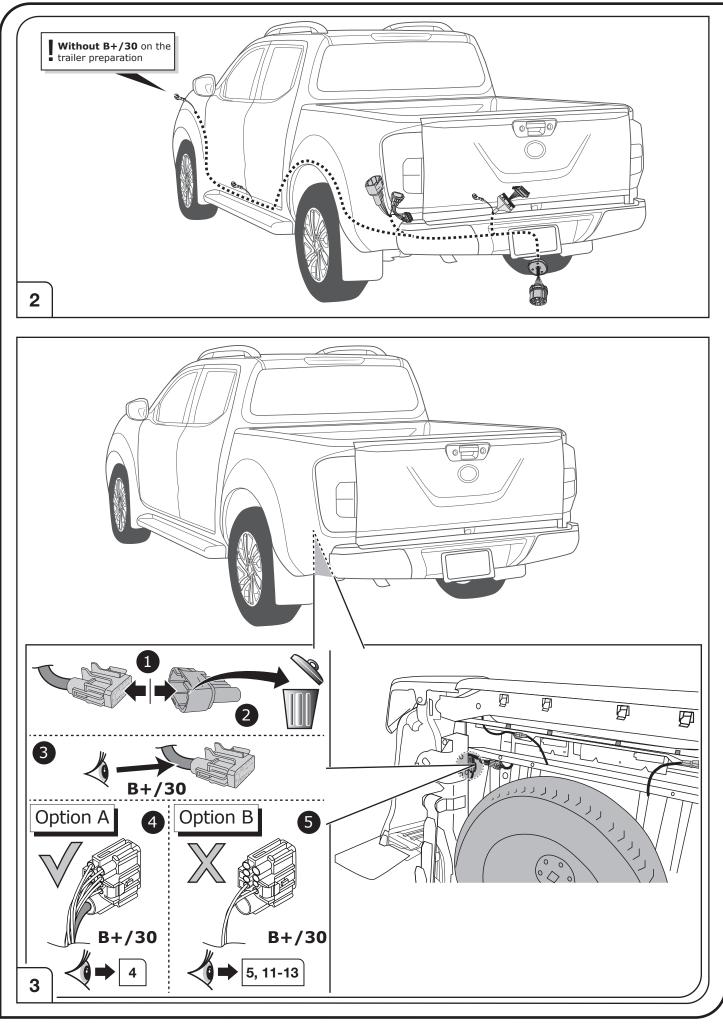

If the trailer or bike rack is not equipped with a rear fog lamp, depending on the towing vehicle type, the correct function of the towing kit cannot be guaranteed. In such cases, a rear fog lamp should be retro fitted.