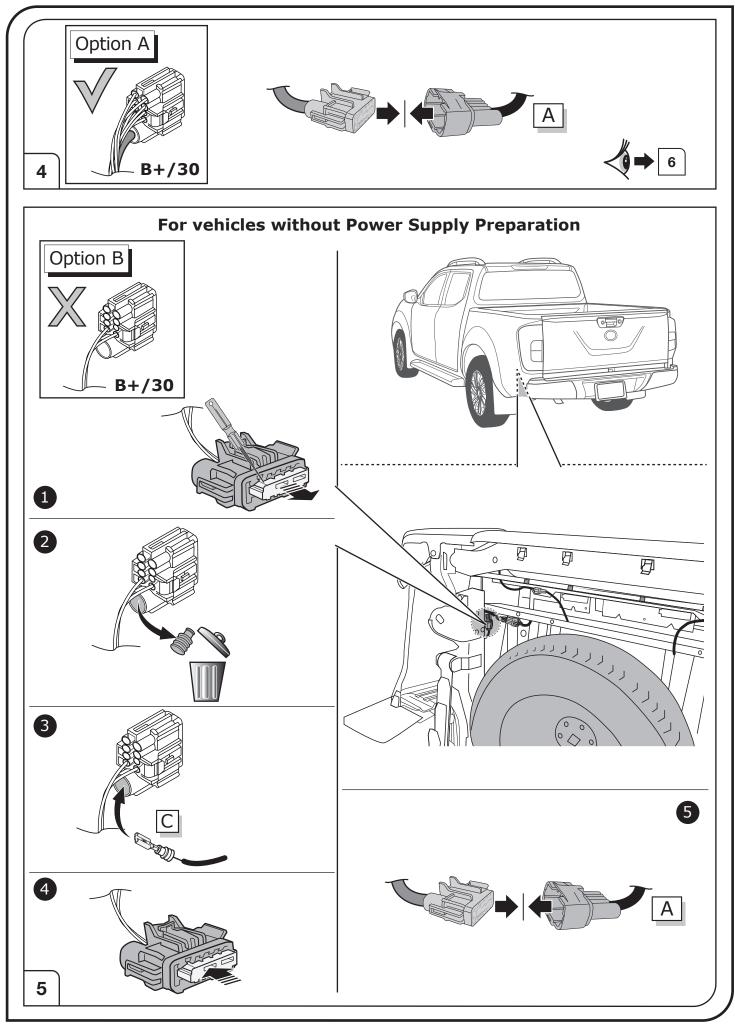

If the trailer or bike rack is not equipped with a rear fog lamp, depending on the towing vehicle type, the correct function of the towing kit cannot be guaranteed. In such cases, a rear fog lamp should be retro fitted.