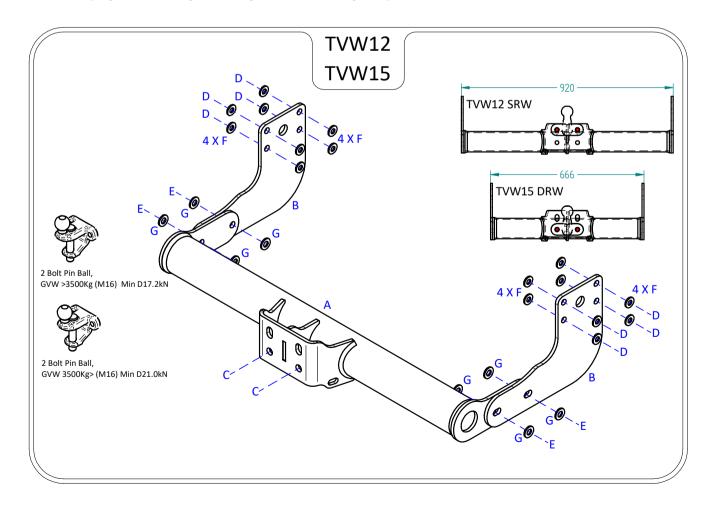

## TVW15 MAN TGE / VOLKSWAGEN CRAFTER VAN DRW 2017> (Without Step)

| Item | Qty | Description       | Item | Qty | Description                       |
|------|-----|-------------------|------|-----|-----------------------------------|
| Α    | 1   | TVW15 Crossmember | С    | 2   | M16 x 55 Bolts & Flange Lock Nuts |
| В    | 2   | Side Arms         | D    | 8   | M12 x 120 Bolts & Nyloc Nuts      |
|      |     |                   | Ε    | 4   | M14 x 40 Bolts & Nyloc Nuts       |
|      |     |                   | F    | 16  | 12 x 25 Flat Washers              |
|      |     |                   | G    | 8   | 14 x 27 Flat Washers              |

- **1.** If fitted remove the towing eye from the O/S chassis member (This is not refitted with the Towbar assembly).
- **2.** Locate Towbar mounting points and ensure the chassis members are free from any under seal around all Towbar mating faces.
- 3. Using Item D with Item F fix Items B to the inside face of each chassis member.
- 4. Using Item E with Item G fix Item A to Items B.
- 5. Using Item C fix you desired ball bracket and wiring plate (Not supplied in this kit) to Item A.
- **6.** Fully tighten all fixings ensuring the Towbar is rigid, square and secure.