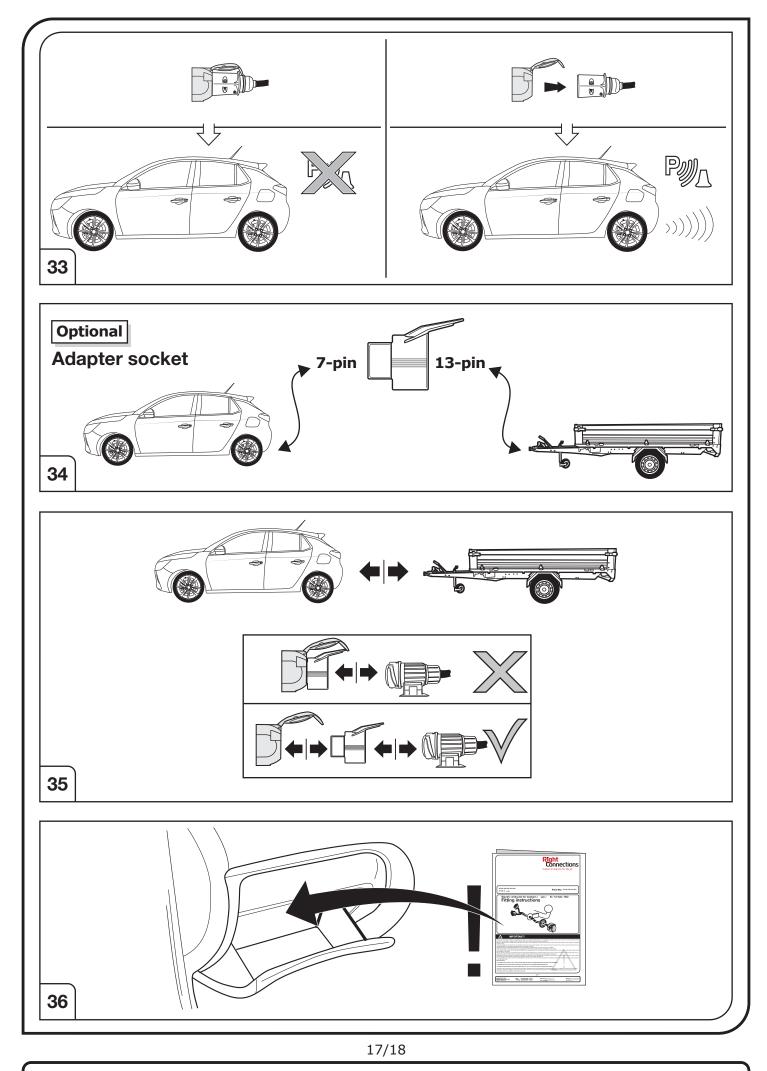

Please follow our instructions carefully and always test the towing electrics using a true lighting board or a specifically designed bulb tester. If an LED tester is used, ensure it is equipped with correct load resistors or malfunctions will occur!