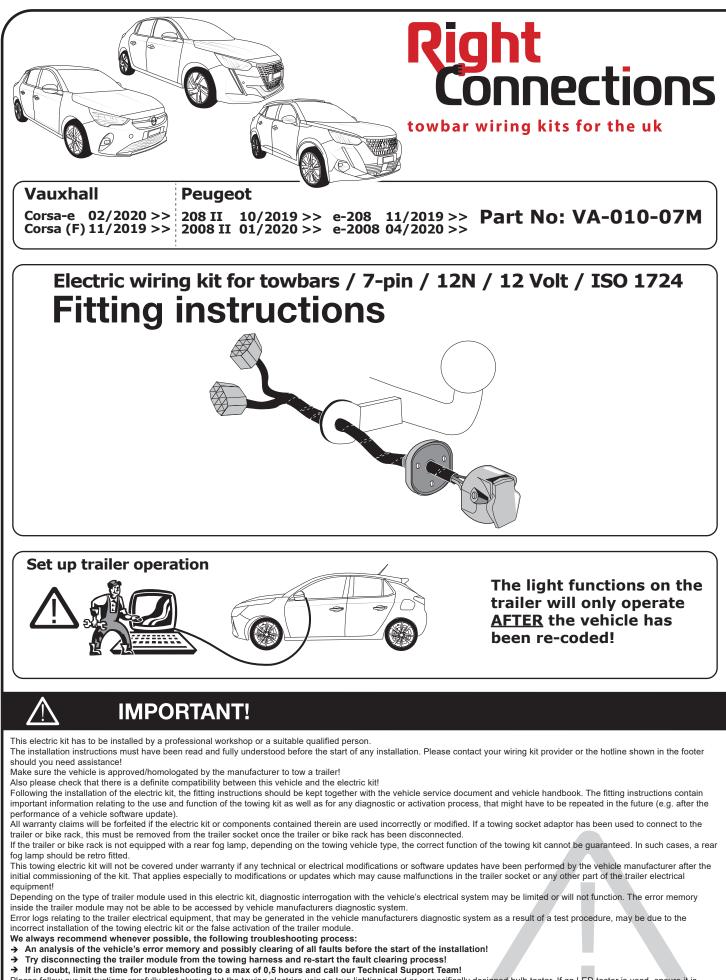

Please follow our instructions carefully and always test the towing electrics using a true lighting board or a specifically designed bulb tester. If an LED tester is used, ensure it is equipped with correct load resistors or malfunctions will occur!