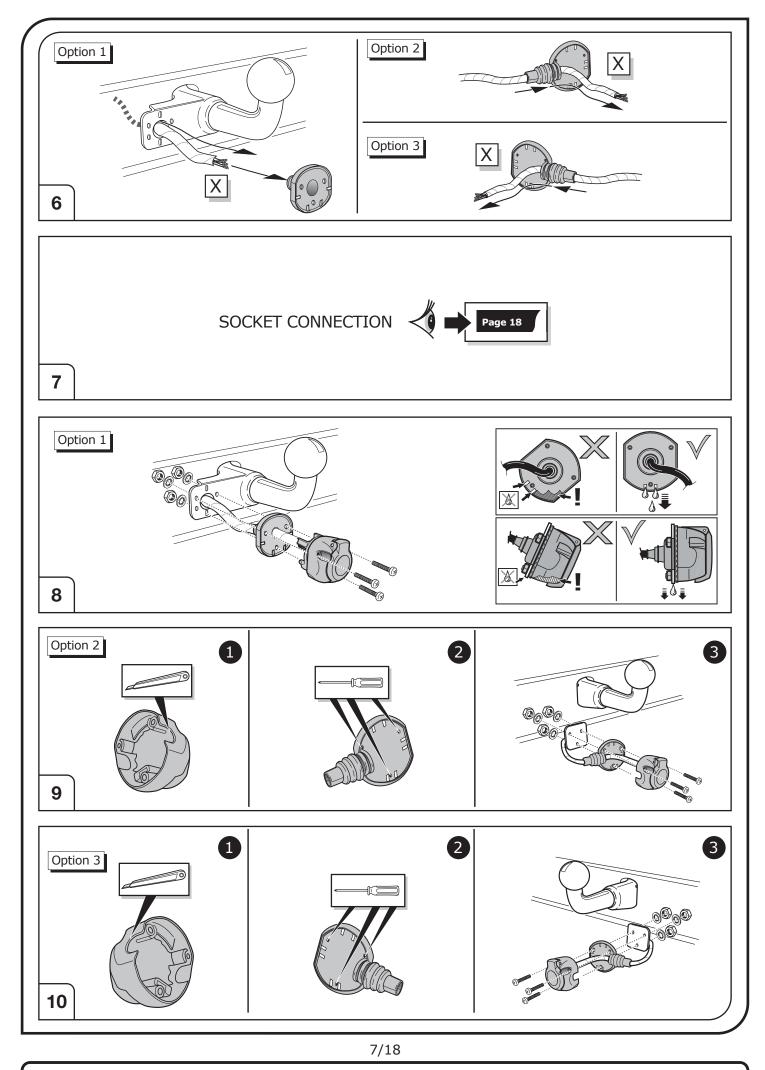

| Fuse / fuse capacity 20 Ampère          |



Right Connections UK Ltd Unit 503 Queensway Business Park TELFORD TF1 7UL UK

SALES: +44 (0)1952 608750 - Option 1 TECHNICAL: +44 (0)1952 608750 - Option 2 Web: www.rightconnections.co.uk Email: Technical@rightconnect.co.uk



SALES: +44 (0)1952 608750 - Option 1 TECHNICAL: +44 (0)1952 608750 - Option 2

Web: www.rightconnections.co.uk Email: Technical@rightconnect.co.uk



SALES: +44 (0)1952 608750 - Option 1 TECHNICAL: +44 (0)1952 608750 - Option 2

Web: www.rightconnections.co.uk Email: Technical@rightconnect.co.uk



Right Connections UK Ltd Unit 503 Queensway Business Park TELFORD TF1 7UL UK

SALES: +44 (0)1952 608750 - Option 1 TECHNICAL: +44 (0)1952 608750 - Option 2

Web: www.rightconnections.co.uk Email: Technical@rightconnect.co.uk



SALES: +44 (0)1952 608750 - Option 1 TECHNICAL: +44 (0)1952 608750 - Option 2

Web: www.rightconnections.co.uk Email: Technical@rightconnect.co.uk



SALES: +44 (0)1952 608750 - Option 1 TECHNICAL: +44 (0)1952 608750 - Option 2

Web: www.rightconnections.co.uk Email: Technical@rightconnect.co.uk



Right Connections UK Ltd Unit 503 Queensway Business Park TELFORD TF1 7UL UK

SALES: +44 (0)1952 608750 - Option 1 TECHNICAL: +44 (0)1952 608750 - Option 2

Web: www.rightconnections.co.uk Email: Technical@rightconnect.co.uk



SALES: +44 (0)1952 608750 - Option 1 TECHNICAL: +44 (0)1952 608750 - Option 2

Web: www.rightconnections.co.uk Email: Technical@rightconnect.co.uk



SALES: +44 (0)1952 608750 - Option 1 TECHNICAL: +44 (0)1952 608750 - Option 2

Web: www.rightconnections.co.uk Email: Te