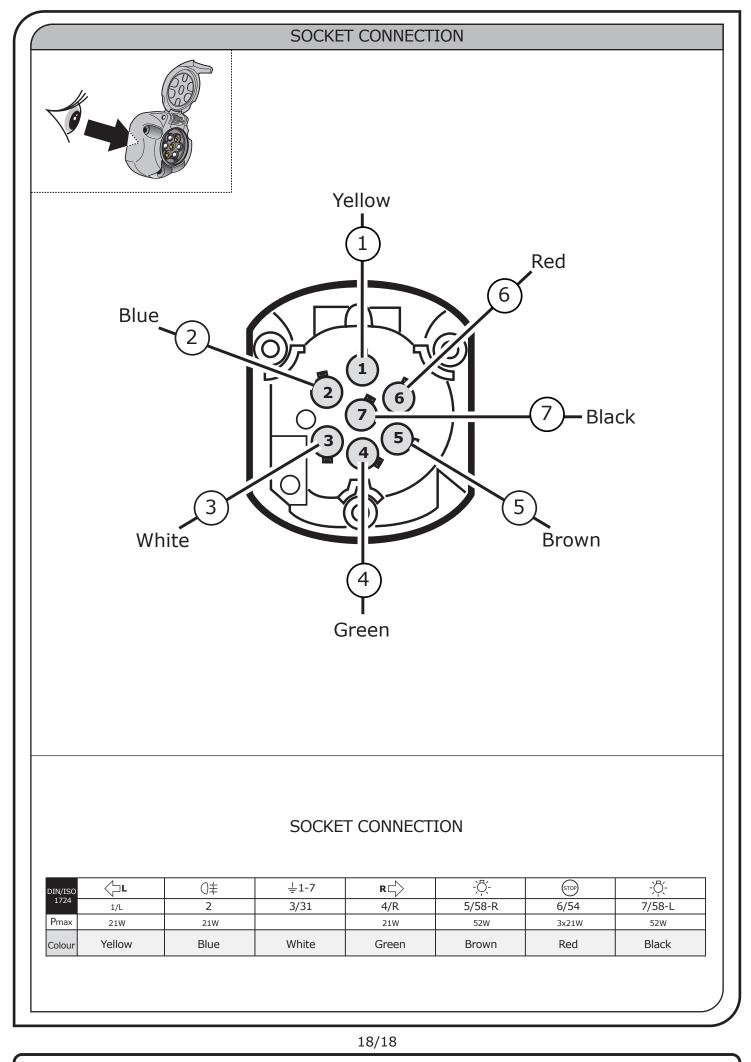

## SYMBOL EXPLANATION

| -៉ុុ-          | Left (58-L) respectively<br>Right (58-R) tail light             |
|----------------|-----------------------------------------------------------------|
| 54 (STOP)      | Stop light (54) /<br>high mounted, third stop light (54)        |
|                | Turn signal indicator left                                      |
|                | Turn signal indicator right                                     |
| ()≢            | Rear fog light(s)                                               |
| Reverse 05     | Reversing light(s)                                              |
| <sup>30+</sup> | Permanent power supply /<br>13pin socket, chamber 9             |
| 15+            | Charging wire for trailer battery /<br>13pin socket, chamber 10 |
|                | Trailer / trailer recognition                                   |
| B+/30          | Permanent current power supply                                  |
|                | Ground or Earth (31)                                            |
| Θ              | Ground connection battery terminal lug                          |
| +              | Positive connection battery terminal lug                        |
|                |                                                                 |

|              | Cigarette lighter /<br>accessory socket |
|--------------|-----------------------------------------|
|              | Loudspeaker / buzzer                    |
|              | Park Distance Control                   |
| <b>.</b>     | Switch / source of function             |
| •            | Connect together                        |
| <b></b>      | Disconnect                              |
| ×            | Look at / See further information       |
|              | Look carefully at selected area         |
| $\checkmark$ | Present / Occupied / OK                 |
| $\mathbb{X}$ | Not present / Not occupied / Not OK     |
| D((((        | Acoustic indication                     |
| $\triangle$  | Attention / important advice            |
| 20 Amp.      | Fuse / fuse capacity 20 Ampère          |