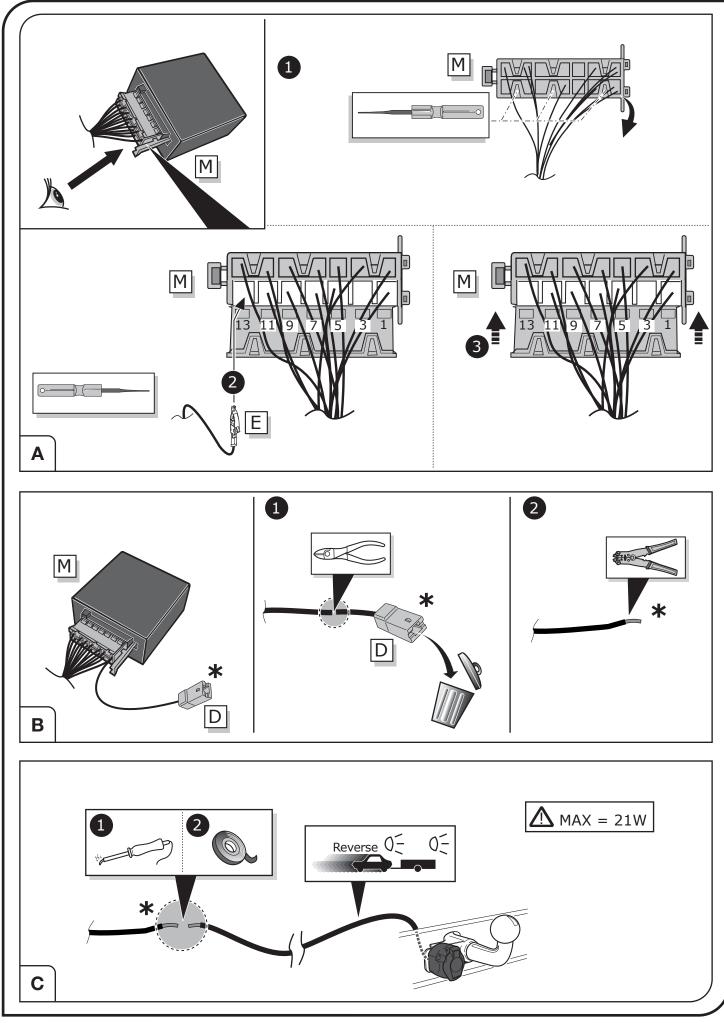

## SYMBOL EXPLANATION

| -៉ុុ-          | Left (58-L) respectively<br>Right (58-R) tail light             |
|----------------|-----------------------------------------------------------------|
| 54 (STOP)      | Stop light (54) /<br>high mounted, third stop light (54)        |
|                | Turn signal indicator left                                      |
|                | Turn signal indicator right                                     |
| ()≢            | Rear fog light(s)                                               |
| Reverse 05     | Reversing light(s)                                              |
| <sup>30+</sup> | Permanent power supply /<br>13pin socket, chamber 9             |
| 15+            | Charging wire for trailer battery /<br>13pin socket, chamber 10 |
|                | Trailer / trailer recognition                                   |
| B+/30          | Permanent current power supply                                  |
|                | Ground or Earth (31)                                            |
| Θ              | Ground connection battery terminal lug                          |
| +              | Positive connection battery terminal lug                        |
|                |                                                                 |

|              | Cigarette lighter /<br>accessory socket |
|--------------|-----------------------------------------|
|              | Loudspeaker / buzzer                    |
|              | Park Distance Control                   |
| <b>.</b>     | Switch / source of function             |
| •            | Connect together                        |
| <b></b>      | Disconnect                              |
| ×            | Look at / See further information       |
|              | Look carefully at selected area         |
| $\checkmark$ | Present / Occupied / OK                 |
| $\mathbb{X}$ | Not present / Not occupied / Not OK     |
| D((((        | Acoustic indication                     |
| $\triangle$  | Attention / important advice            |
| 20 Amp.      | Fuse / fuse capacity 20 Ampère          |