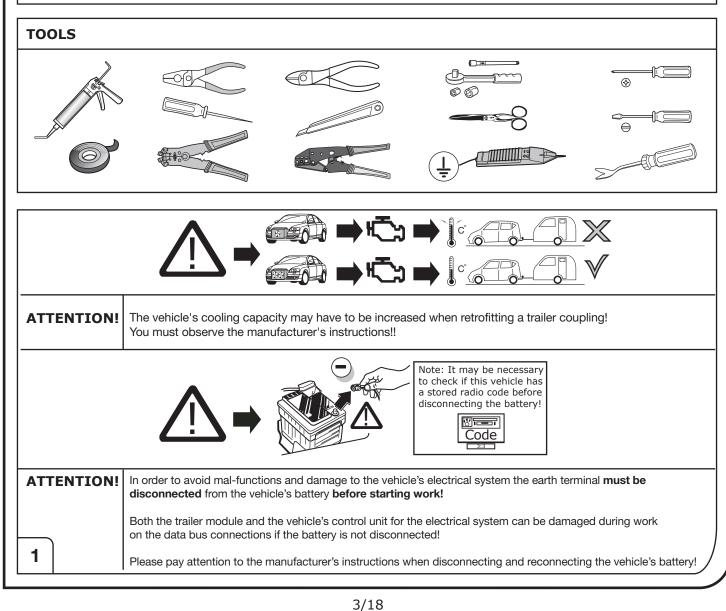

lighter /<br>accessory socket |
|--------------|-----------------------------------------|
|              | Loudspeaker / buzzer                    |
|              | Park Distance Control                   |
| <b>.</b>     | Switch / source of function             |
| •            | Connect together                        |
| <b></b>      | Disconnect                              |
| ×            | Look at / See further information       |
|              | Look carefully at selected area         |
| $\checkmark$ | Present / Occupied / OK                 |
| $\mathbb{X}$ | Not present / Not occupied / Not OK     |
| D((((        | Acoustic indication                     |
| $\triangle$  | Attention / important advice            |
| 20 Amp.      | Fuse / fuse capacity 20 Ampère          |



Right Connections UK Ltd Unit 503 Queensway Business Park TELFORD TF1 7UL UK

SALES: +44 (0)1952 608750 - Option 1 TECHNICAL: +44 (0)1952 608750 - Option 2 Web: www.rightconnections.co.uk Email: Technical@rightconnect.co.uk



SALES: +44 (0)1952 608750 - Option 1 TECHNICAL: +44 (0)1952 608750 - Option 2

Web: www.rightconnections.co.uk Email: Technical@rightconnect.co.uk



SALES: +44 (0)1952 608750 - Option 1 TECHNICAL: +44 (0)1952 608750 - Option 2

Web: www.rightconnections.co.uk Email: Technical@rightconnect.co.uk



Right Connections UK Ltd Unit 503 Queensway Business Park TELFORD TF1 7UL UK

SALES: +44 (0)1952 608750 - Option 1 TECHNICAL: +44 (0)1952 608750 - Option 2

Web: www.rightconnections.co.uk Email: Technical@rightconnect.co.uk



SALES: +44 (0)1952 608750 - Option 1 TECHNI