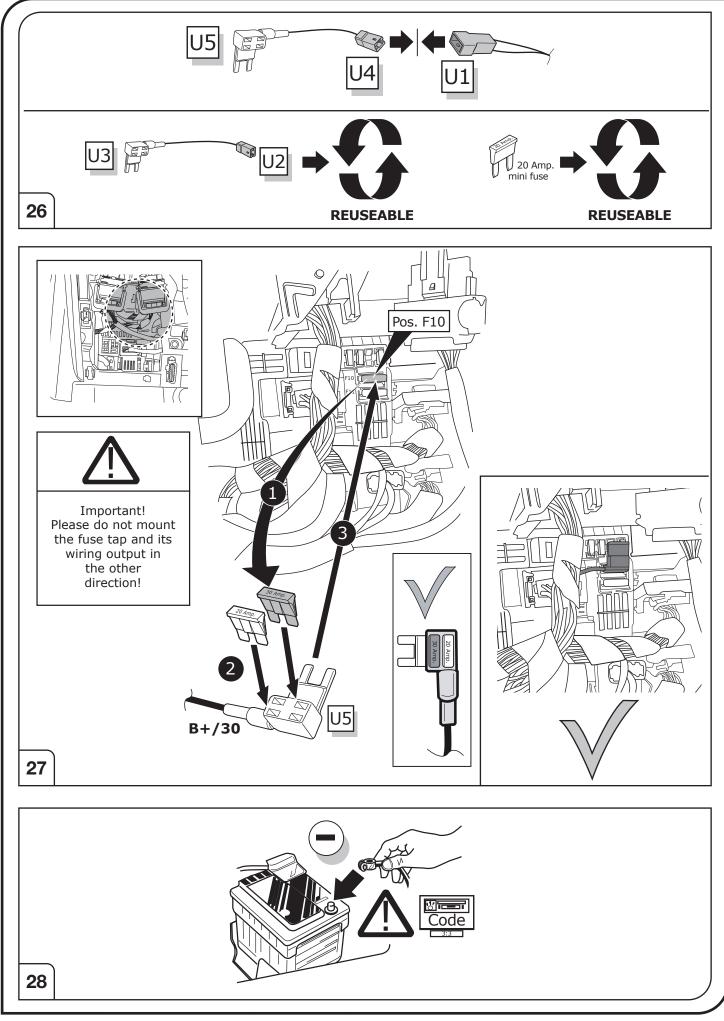

## SYMBOL EXPLANATION

| -៉ុុ-          | Left (58-L) respectively<br>Right (58-R) tail light             |
|----------------|-----------------------------------------------------------------|
| 54 (STOP)      | Stop light (54) /<br>high mounted, third stop light (54)        |
|                | Turn signal indicator left                                      |
|                | Turn signal indicator right                                     |
| ()≢            | Rear fog light(s)                                               |
| Reverse 05     | Reversing light(s)                                              |
| <sup>30+</sup> | Permanent power supply /<br>13pin socket, chamber 9             |
| 15+            | Charging wire for trailer battery /<br>13pin socket, chamber 10 |
|                | Trailer / trailer recognition                                   |
| B+/30          | Permanent current power supply                                  |
|                | Ground or Earth (31)                                            |
| Θ              | Ground connection battery terminal lug                          |
| +              | Positive connection battery terminal lug                        |
|                |                                                                 |

|              | Cigarette lighter /<br>accessory socket |
|--------------|-----------------------------------------|
|              | Loudspeaker / buzzer                    |
|              | Park Distance Control                   |
| <b>.</b>     | Switch / source of function             |
| •            | Connect together                        |
| <b></b>      | Disconnect                              |
| ×            | Look at / See further information       |
|              | Look carefully at selected area         |
| $\checkmark$ | Present / Occupied / OK                 |
| $\mathbb{X}$ | Not present / Not occupied / Not OK     |
| D((((        | Acoustic indication                     |
| $\triangle$  | Attention / important advice            |
| 20 Amp.      | Fuse / fuse capacity 20 Ampère          |