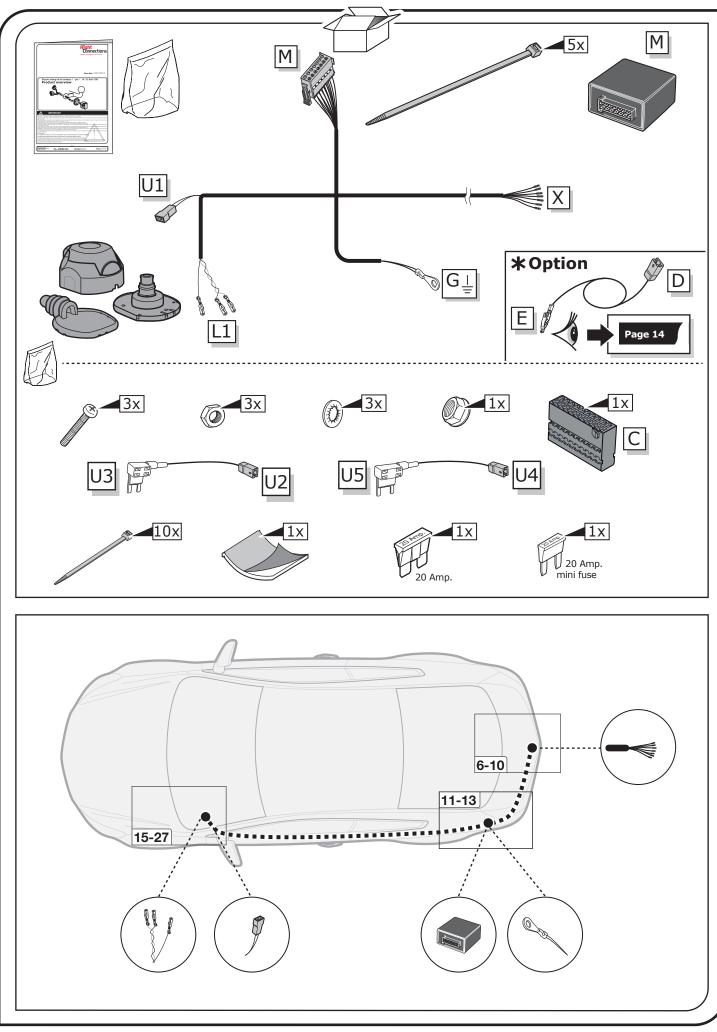

Please follow our instructions carefully and always test the towing electrics using a true lighting board or a specifically designed bulb tester. If an LED tester is used, ensure it is equipped with correct load resistors or malfunctions will occur!

1/18

This instruction is subject to changes and we reserve the right to make changes to design, colour etc.

All of the data and illustrations may not be an exact representation but the text contained in this instruction must be observed!

Right Connections UK Ltd Unit 503 Queensway Business Park TELFORD TF1 7UL UK

SALES: +44 (0)1952 608750 - Option 1 TECHNICAL: +44 (0)1952 608750 - Option 2 Web: www.rightconnections.co.uk Email: Technical@rightconnect.co.uk



Right Connections UK Ltd Unit 503 Queensway Business Park TELFORD TF1 7UL UK

SALES: +44 (0)1952 608750 - Option 1 TECHNICAL: +44 (0)1952 608750 - Option 2

Web: www.rightconnections.co.uk Email: Technical@rightconnect.co.uk

## SYMBOL EXPLANATION

| -៉ុុ-          | Left (58-L) respectively<br>Right (58-R) tail light             |
|----------------|-----------------------------------------------------------------|
| 54 (STOP)      | Stop light (54) /<br>high mounted, third stop light (54)        |
|                | Turn signal indicator left                                      |
|                | Turn signal indicator right                                     |
| ()≢            | Rear fog light(s)                                               |
| Reverse 05     | Reversing light(s)