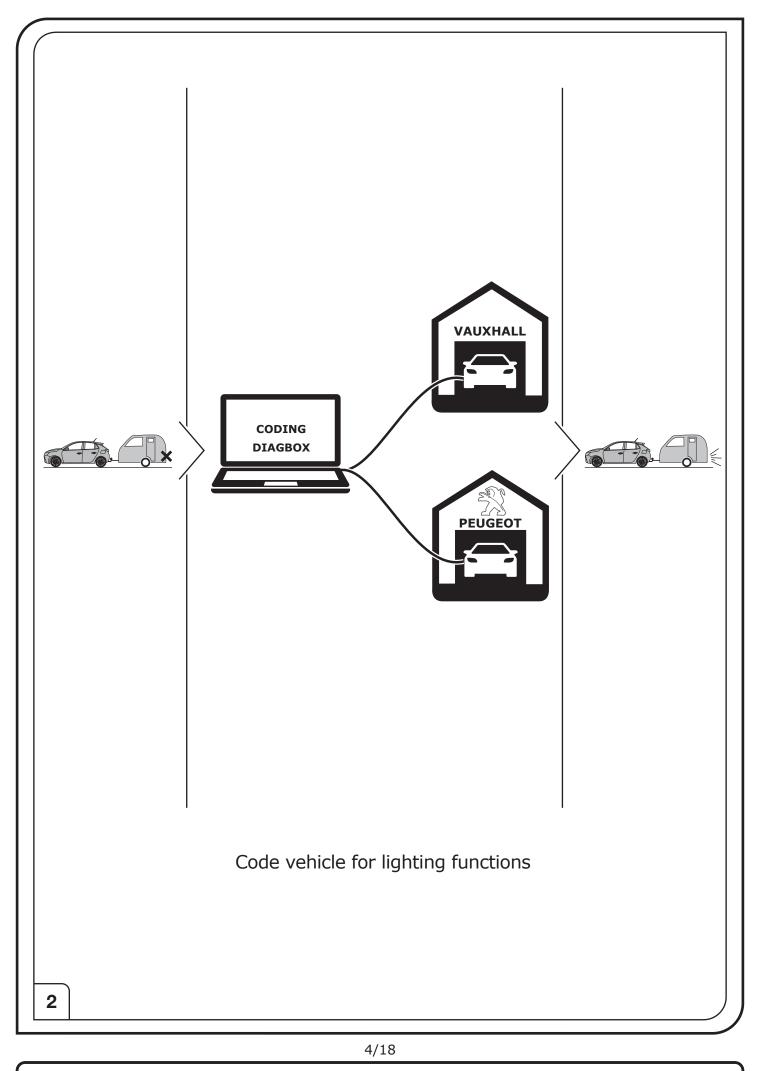

witch / source of function             |
| •            | Connect together                        |
| <b></b>      | Disconnect                              |
| ×            | Look at / See further information       |
|              | Look carefully at selected area         |
| $\checkmark$ | Present / Occupied / OK                 |
| $\mathbb{X}$ | Not present / Not occupied / Not OK     |
| D((((        | Acoustic indication                     |
| $\triangle$  | Attention / important advice            |
| 20 Amp.      | Fuse / fuse capacity 20 Ampère          |



Right Connections UK Ltd Unit 503 Queensway Business Park TELFORD TF1 7UL UK

SALES: +44 (0)1952 608750 - Option 1 TECHNICAL: +44 (0)1952 608750 - Option 2 Web: www.rightconnections.co.uk Email: Technical@rightconnect.co.uk



SALES: +44 (0)1952 608750 - Option 1 TECHNICAL: +44 (0)1952 608750 - Option 2

Web: www.rightconnections.co.uk Email: Technical@rightconnect.co.uk



SALES: +44 (0)1952 608750 - Option 1 TECHNICAL: +44 (0)1952 608750 - Option 2

Web: www.rightconnections.co.uk Email: Technical@rightconnect.co.uk



Right Connections UK Ltd Unit 503 Queensway Business Park TELFORD TF1 7UL UK

SALES: +44 (0)1952 608750 - Option 1 TECHNICAL: +44 (0)1952 608750 - Option 2

Web: www.rightconnections.co.uk Email: Technical@rightconnect.co.uk



SALES: +44 (0)1952 608750 - Option 1 TECHNICAL: +44 (0)1952 608750 - Option 2

Web: www.rightconnections.co.uk Email: Technical@rightconnect.co.uk



SALES: +44 (0)1952 608750 - Option 1 TECHNICAL: +44 (0)1952 608750 - Option 2

Web: www.rightconnections.co.uk Email: Te