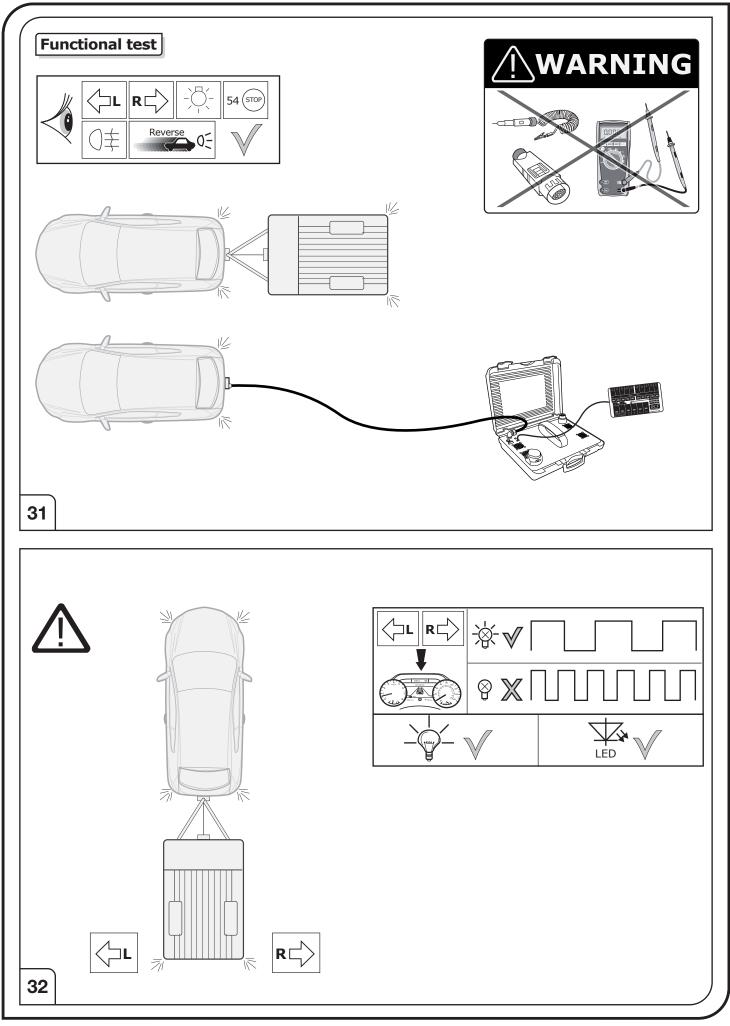

Please follow our instructions carefully and always test the towing electrics using a true lighting board or a specifically designed bulb tester. If an LED tester is used, ensure it is equipped with correct load resistors or malfunctions will occur!

## SYMBOL EXPLANATION

| -៉ុុ-          | Left (58-L) respectively<br>Right (58-R) tail light             |
|----------------|-----------------------------------------------------------------|
| 54 (STOP)      | Stop light (54) /<br>high mounted, third stop light (54)        |
|                | Turn signal indicator left                                      |
|                | Turn signal indicator right                                     |
| ()≢            | Rear fog light(s)                                               |
| Reverse 05     | Reversing light(s)                                              |
| <sup>30+</sup> | Permanent power supply /<br>13pin socket, chamber 9             |
| 15+            | Charging wire for trailer battery /<br>13pin socket, chamber 10 |
|                | Trailer / trailer recognition                                   |
| B+/30          | Permanent current power supply                                  |
|                | Ground or Earth (31)                                            |
| Θ              | Ground connection battery terminal lug                          |
| +              | Positive connection battery terminal lug                        |
|                |                                                                 |

|              | Cigarette lighter /<br>accessory socket |
|--------------|-----------------------------------------|
|              | Loudspeaker / buzzer                    |
|              | Park Distance Control                   |
| <b>.</b>     | Switch / source of function             |
| •            | Connect together                        |
| <b></b>      | Disconnect                              |
| ×            | Look at / See further information       |
|              | Look carefully at selected area         |
| $\checkmark$ | Present / Occupied / OK                 |
| $\mathbb{X}$ | Not present / Not occupied / Not OK     |
| D((((        | Acoustic indication                     |
| $\triangle$  | Attention / important advice            |
| 20 Amp.      | Fuse / fuse capacity 20 Ampère          |