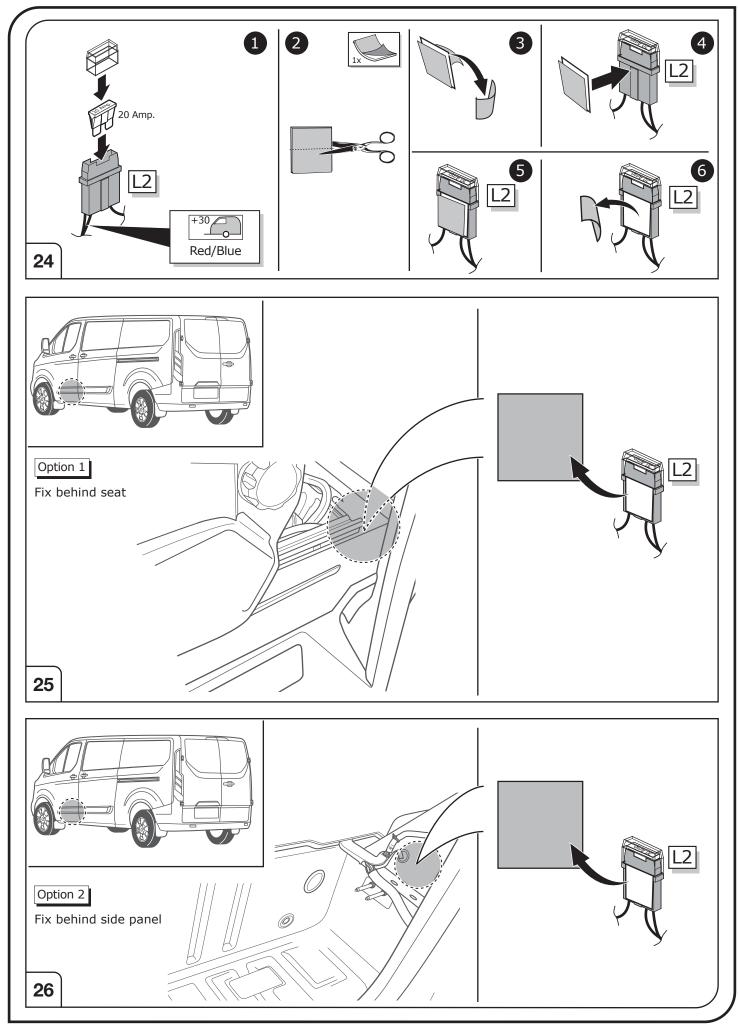

## SYMBOL EXPLANATION

| -ਲ਼ੑੑ੶     | Left (58-L) respectively<br>Right (58-R) tail light             |
|------------|-----------------------------------------------------------------|
| 54 STOP    | Stop light (54) /<br>high mounted, third stop light (54)        |
|            | Turn signal indicator left                                      |
|            | Turn signal indicator right                                     |
| ◯≠         | Rear fog light(s)                                               |
| Reverse 05 | Reversing light(s)                                              |
| 30+        | Permanent power supply /<br>13pin socket, chamber 9             |
| 15+        | Charging wire for trailer battery /<br>13pin socket, chamber 10 |
|            | Trailer / trailer recognition                                   |
| B+/30      | Permanent current power supply                                  |
| Ļ          | Ground or Earth (31)                                            |
| Θ          | Ground connection battery terminal lug                          |
| •          | Positive connection battery terminal lug                        |
|            |                                                                 |

| Cigarette lighter /<br>accessory socket |
|-----------------------------------------|
| Loudspeaker / buzzer                    |
| Park Distance Control                   |
| Switch / source of function             |
| Connect together                        |
| Disconnect                              |
| Look at / See further information       |
| Look carefully at selected area         |
| Present / Occupied / OK                 |
| Not present / Not occupied / Not OK     |
| Acoustic indication                     |
| Attention / important advice            |
| Fuse / fuse capacity 20 Ampère          |
|                                         |