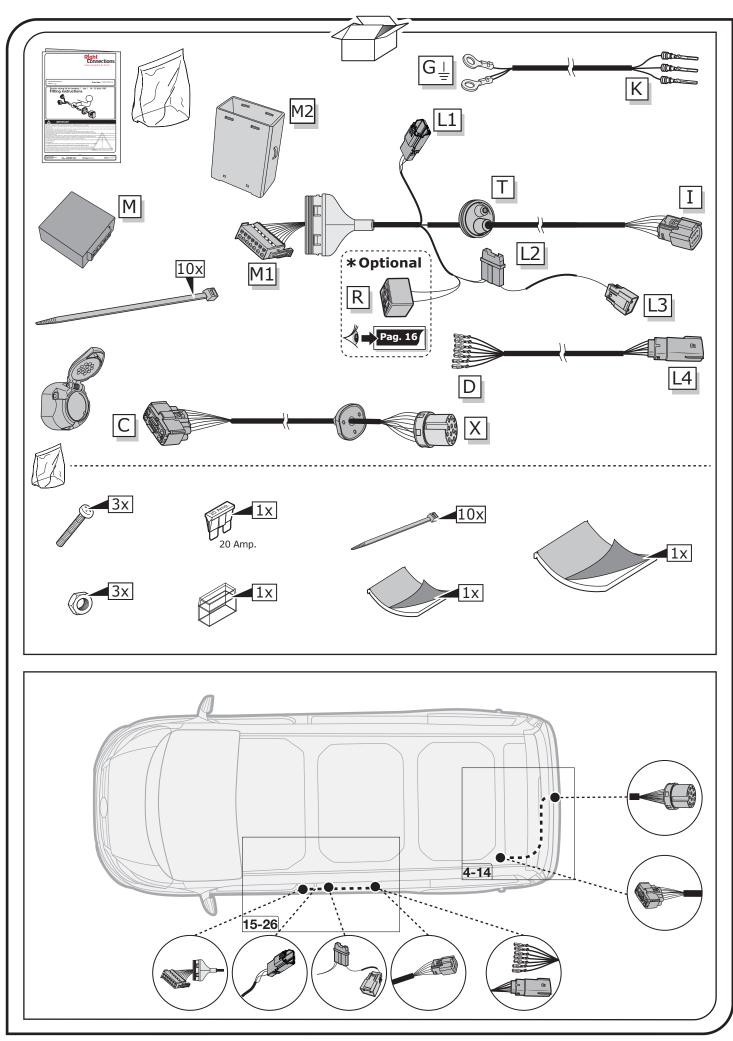

e for troubleshooting to a max of 0,5 hours and call our Technical Support Team!

Please follow our instructions carefully and always test the towing electrics using a true lighting board or a specifically designed bulb tester. If an LED tester is used, ensure it is equipped with correct load resistors or malfunctions will occur!

1/19

This instruction is subject to changes and we reserve the right to make changes to design, colour etc.

All of the data and illustrations may not be an exact representation but the text contained in this instructions must be observed!

Right Connections UK Ltd Unit 503 Queensway Business Park TELFORD TF1 7UL UK

SALES: +44 (0)1952 608750 - Option 1 TECHNICAL: +44 (0)1952 608750 - Option 2 Web: www.rightconnections.co.uk Email: Technical@rightconnect.co.uk



Right Connections UK Ltd Unit 503 Queensway Business Park TELFORD TF1 7UL UK

SALES: +44 (0)1952 608750 - Option 1 TECHNICAL: +44 (0)1952 608750 - Option 2

Web: www.rightconnections.co.uk Email: Technical@rightconnect.co.uk

## SYMBOL EXPLANATION

| -ਲ਼ੑੑ੶     | Left (58-L) respectively<br>Right (58-R) tail light             |
|------------|-----------------------------------------------------------------|
| 54 STOP    | Stop light (54) /<br>high mounted, third stop light (54)        |
|            | Turn signal indicator left                                      |
|            | Turn signal indicator right                                     |
| ◯≠         | Rear fog light(s)                                               |
| Reverse 05 | Reversing light(s)