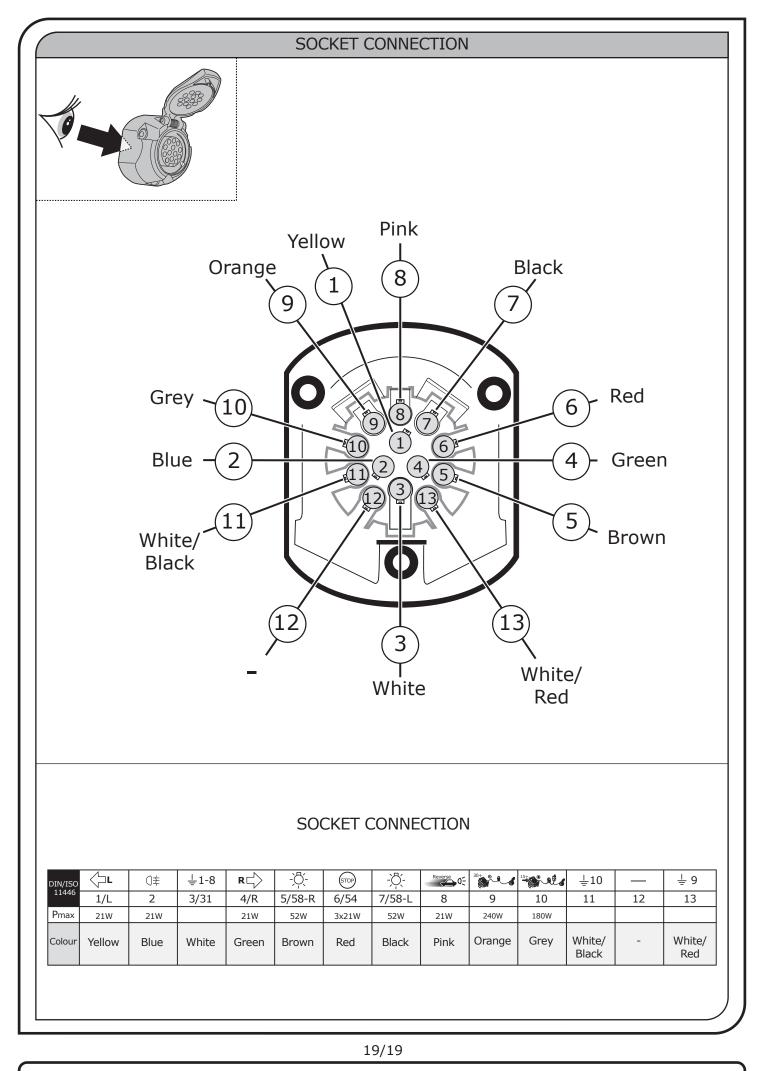

## SYMBOL EXPLANATION

| -ਲ਼ੑੑ੶     | Left (58-L) respectively<br>Right (58-R) tail light             |
|------------|-----------------------------------------------------------------|
| 54 STOP    | Stop light (54) /<br>high mounted, third stop light (54)        |
|            | Turn signal indicator left                                      |
|            | Turn signal indicator right                                     |
| ◯≠         | Rear fog light(s)                                               |
| Reverse 05 | Reversing light(s)                                              |
| 30+        | Permanent power supply /<br>13pin socket, chamber 9             |
| 15+        | Charging wire for trailer battery /<br>13pin socket, chamber 10 |
|            | Trailer / trailer recognition                                   |
| B+/30      | Permanent current power supply                                  |
| Ļ          | Ground or Earth (31)                                            |
| Θ          | Ground connection battery terminal lug                          |
| •          | Positive connection battery terminal lug                        |
|            |                                                                 |