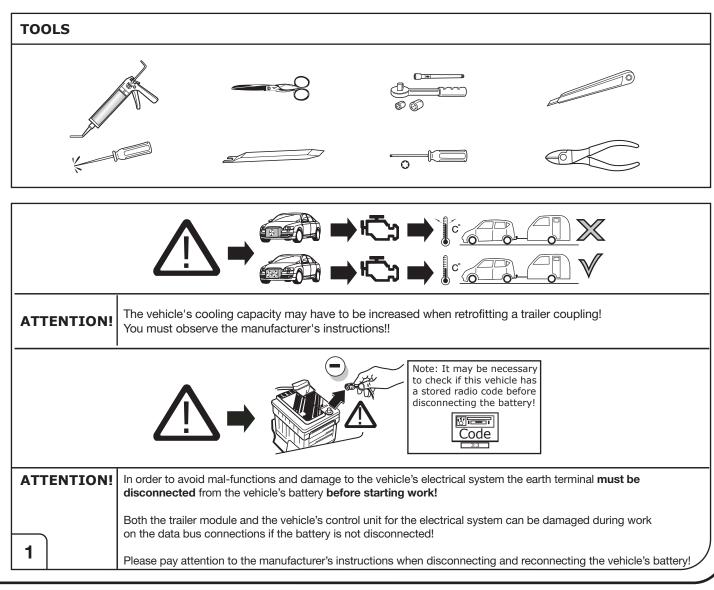

➔ If in doubt, limit the time for troubleshooting to a max of 0,5 hours and call our Technical Support Team!

Please follow our instructions carefully and always test the towing electrics using a true lighting board or a specifically designed bulb tester. If an LED tester is used, ensure it is equipped with correct load resistors or malfunctions will occur!