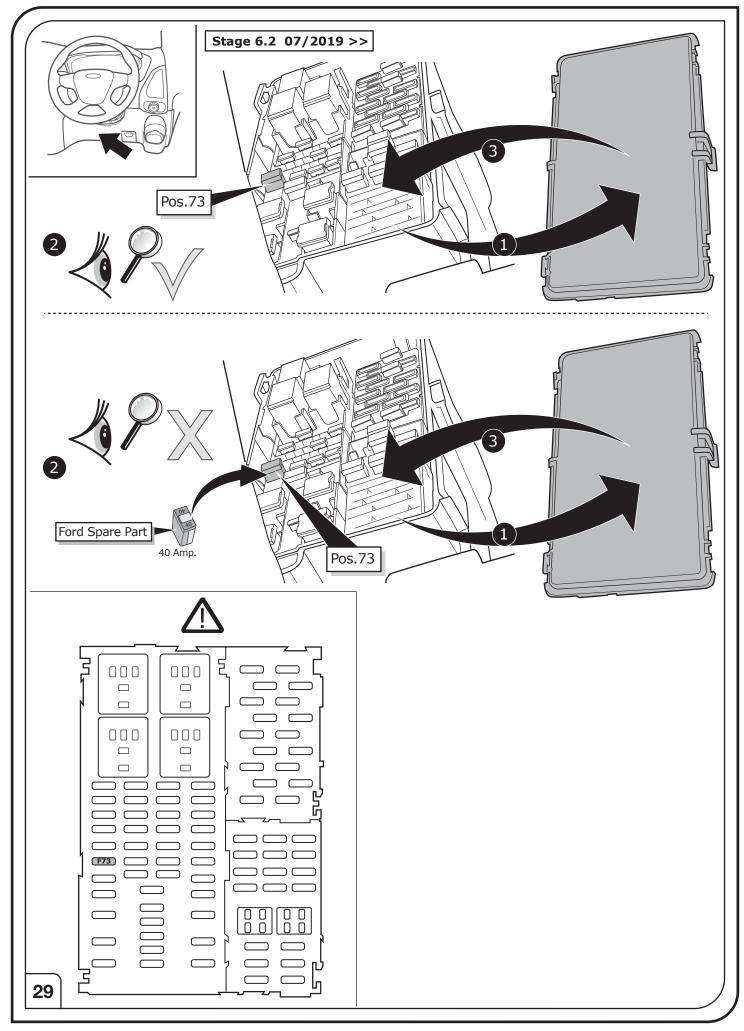

Depending on the type of trailer module used in this electric kit, diagnostic interrogation with the vehicle's electrical system may be limited or will not function. The error memory inside the trailer module may not be able to be accessed by vehicle manufacturers diagnostic system.

Error logs relating to the trailer electrical equipment, that may be generated in the vehicle manufacturers diagnostic system as a result of a test procedure, may be due to the incorrect installation of the towing electric kit or the false activation of the trailer module.