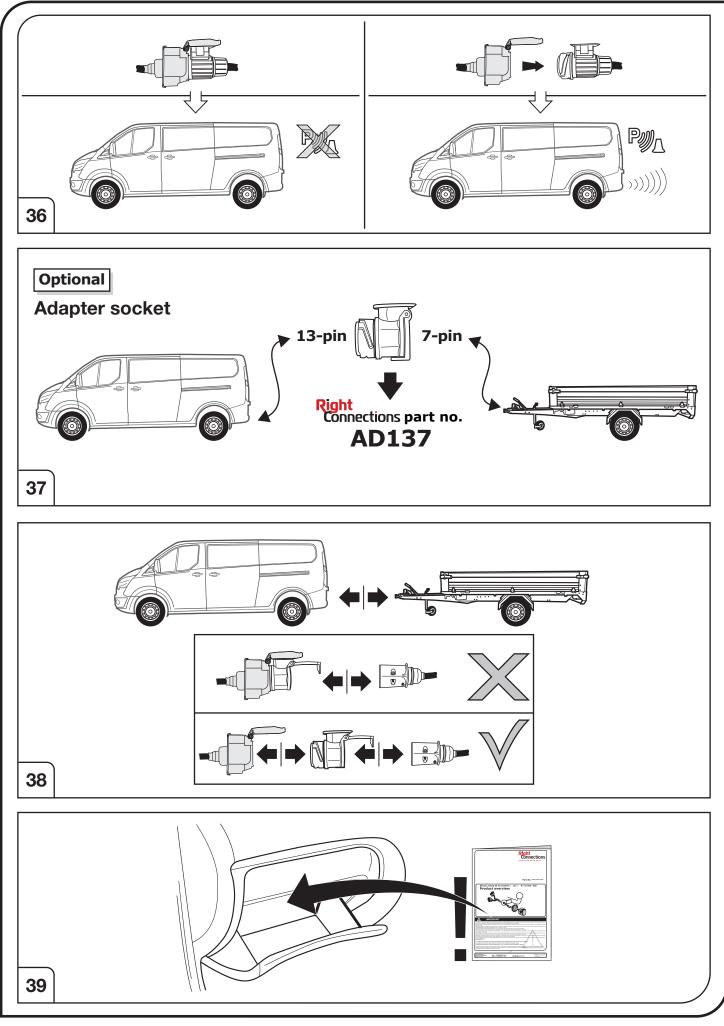

All warranty claims will be forfeited if the electric kit or components contained therein are used incorrectly or modified. If a towing socket adaptor has been used to connect to the trailer or bike rack, this must be removed from the trailer socket once the trailer or bike rack has been disconnected.