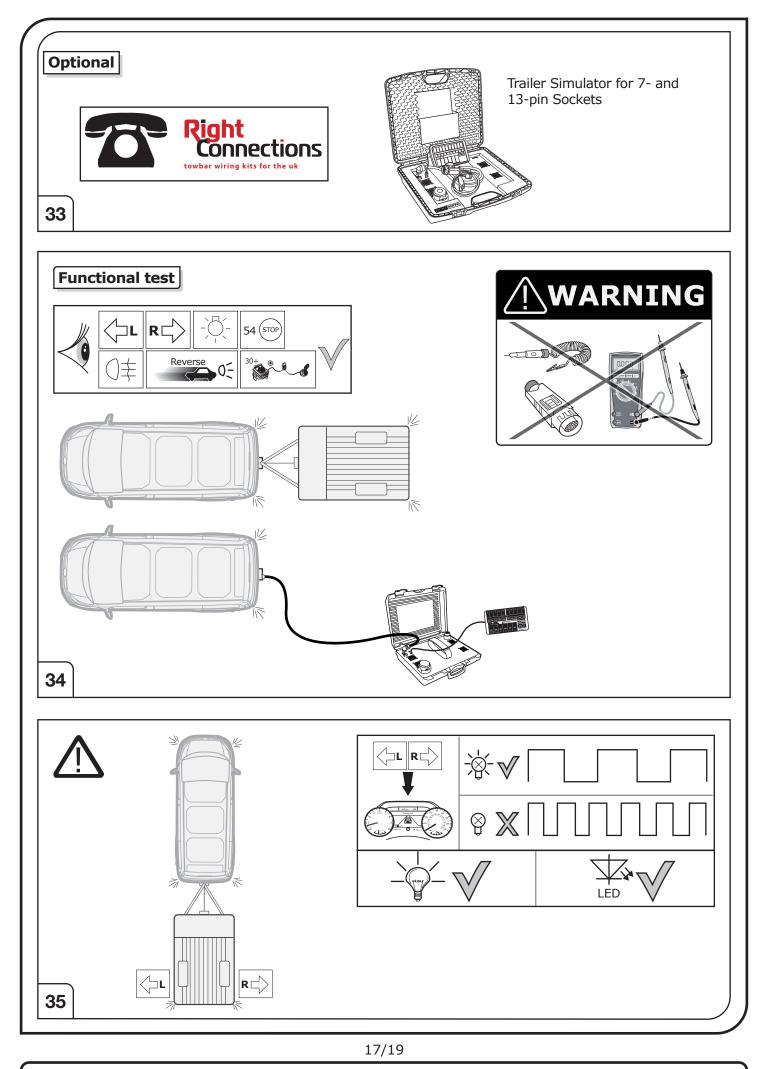

➔ If in doubt, limit the time for troubleshooting to a max of 0,5 hours and call our Technical Support Team!

Please follow our instructions carefully and always test the towing electrics using a true lighting board or a specifically designed bulb tester. If an LED tester is used, ensure it is equipped with correct load resistors or malfunctions will occur!