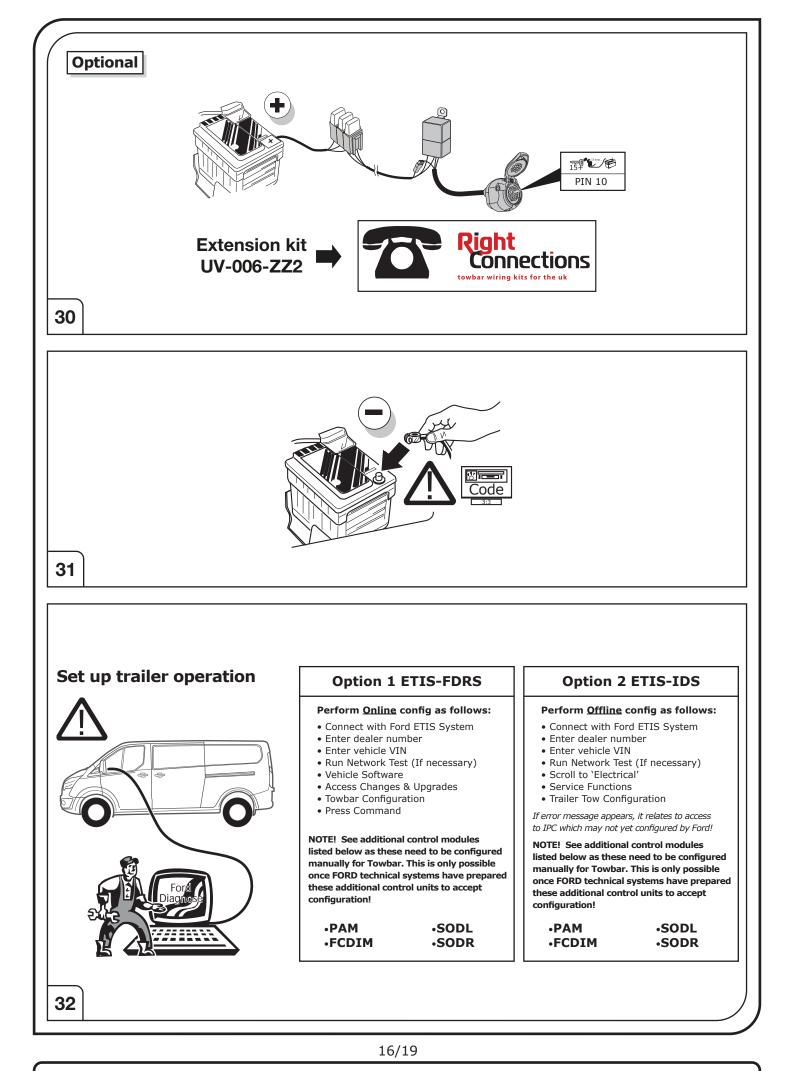

Make sure the vehicle is approved/homologated by the manufacturer to tow a trailer!

Also please check that there is a definite compatibility between this vehicle and the electric kit!

Following the installation of the electric kit, the fitting instructions should be kept together with the vehicle service document and vehicle handbook. The fitting instructions contain important information relating to the use and function of the towing kit as well as for any diagnostic or activation process, that might have to be repeated in the future (e.g. after the performance of a vehicle software update).

Depending on the type of trailer module used in this electric kit, diagnostic interrogation with the vehicle's electrical system may be limited or will not function. The error memory inside the trailer module may not be able to be accessed by vehicle manufacturers diagnostic system.

Error logs relating to the trailer electrical equipment, that may be generated in the vehicle manufacturers diagnostic system as a result of a test procedure, may be due to the incorrect installation of the towing electric kit or the false activation of the trailer module.