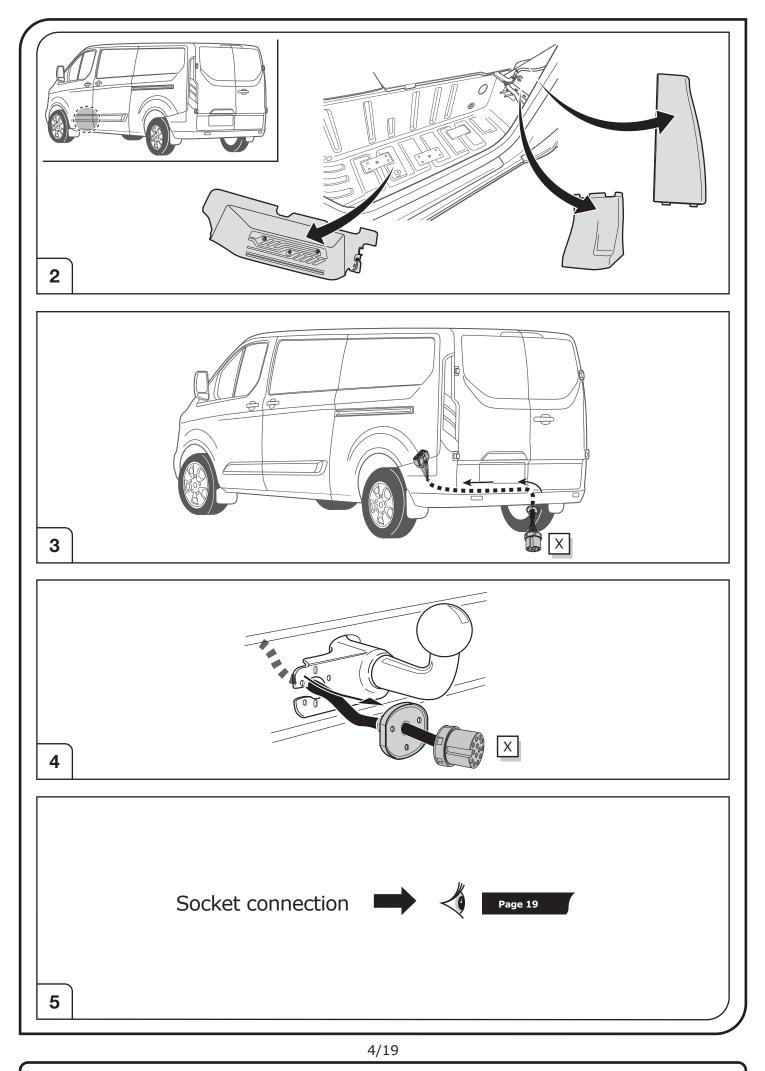

ccessory socket |
|-----------------------------------------|
| Loudspeaker / buzzer                    |
| Park Distance Control                   |
| Switch / source of function             |
| Connect together                        |
| Disconnect                              |
| Look at / See further information       |
| Look carefully at selected area         |
| Present / Occupied / OK                 |
| Not present / Not occupied / Not OK     |
| Acoustic indication                     |
| Attention / important advice            |
| Fuse / fuse capacity 20 Ampère          |
|                                         |



3/19

Right Connections UK Ltd Unit 503 Queensway Business Park TELFORD TF1 7UL UK

SALES: +44 (0)1952 608750 - Option 1 TECHNICAL: +44 (0)1952 608750 - Option 2



SALES: +44 (0)1952 608750 - Option 1 TECHNICAL: +44 (0)1952 608750 - Option 2

Web: www.rightconnections.co.uk Email: Technical@rightconnect.co.uk



Right Connections UK Ltd Unit 503 Queensway Business Park TELFORD TF1 7UL UK

SALES: +44 (0)1952 608750 - Option 1 TECHNICAL: +44 (0)1952 608750 - Option 2

Web: www.rightconnections.co.uk Email: Technical@rightconnect.co.uk



Right Connections UK Ltd Unit 503 Queensway Business Park TELFORD TF1 7UL UK

SALES: +44 (0)1952 608750 - Option 1 TECHNICAL: +44 (0)1952 608750 - Option 2

Web: www.rightconnections.co.uk Email: Technical@rightconnect.co.uk



Right Connections UK Ltd Unit 503 Queensway Business Park TELFORD TF1 7UL UK

SALES: +44 (0)1952 608750 - Option 1 TECHNICAL: +44 (0)1952 608750 - Option 2

Web: www.rightconnections.co.uk Ema