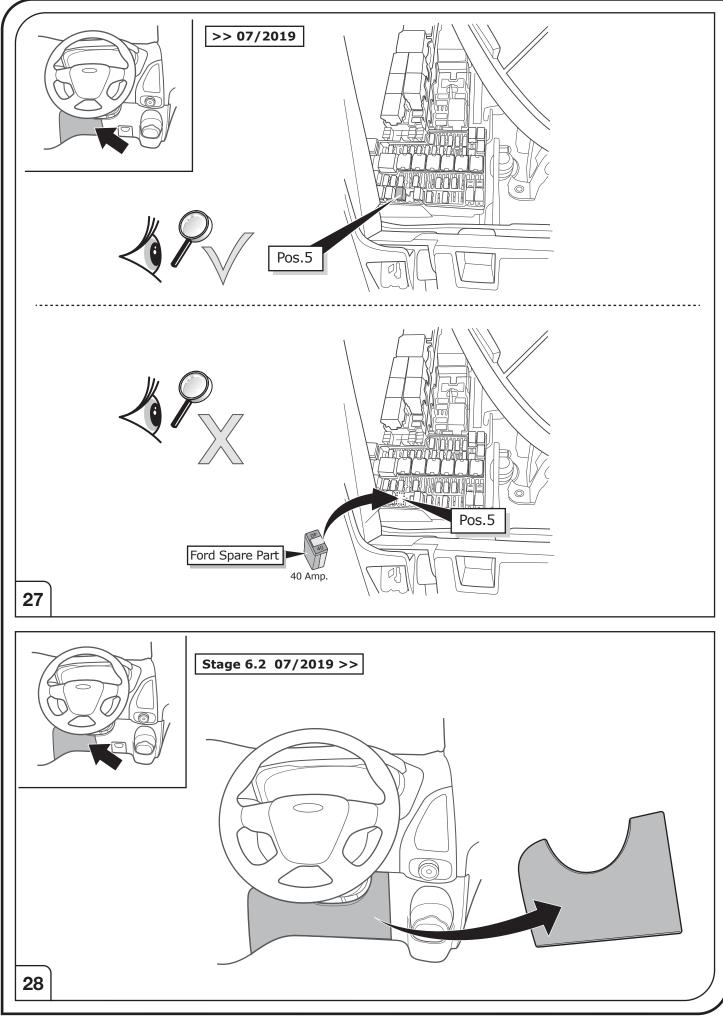

Depending on the type of trailer module used in this electric kit, diagnostic interrogation with the vehicle's electrical system may be limited or will not function. The error memory inside the trailer module may not be able to be accessed by vehicle manufacturers diagnostic system.

Error logs relating to the trailer electrical equipment, that may be generated in the vehicle manufacturers diagnostic system as a result of a test procedure, may be due to the incorrect installation of the towing electric kit or the false activation of the trailer module.